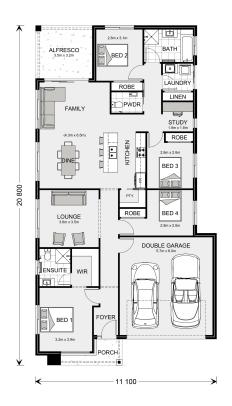

## **Bridgewater 205**

34 Ker Wilson Way, Whitlam

Land Area: 410 m<sup>2</sup>

Contact Skyy Skinner- Wade on 0411 323 714

<sup>\*</sup> Price listed is indicative only and does not include stamp duty, legal fees or conveyancing costs. Images may depict optional upgrades including fixtures, fencing, landscaping, features, facades, finishes and/or other items which are not included in the stated price. Further information overleaf. For further information, please talk to a New Homes Consultant or visit our website at https://www.gjgardner.com.au/house-and-land-pricing.

<sup>\*</sup> Package price is based on Bridgewater 205 standard floor plan and standard façade (may be smaller than façade shown). Package may be subject to developer's design review panel, council final approval and G.J. Gardner Homes procedure of purchase. Package price excludes stamp duty on land, legal fees and conveyancing costs (including 6 Legal/74189757\_2 transfer of title and searches). Prices are current as of December 22, 2024 and are inclusive of GST. Prices may change without notice. Packages are subject to availability. Package subject to two separate contracts relating to the building and the land respectively. Photographs may depict fixtures, finishes and features not supplied by G.J Gardner Homes. Excluded items may include but are not limited to landscaping items such as planter boxes, retaining walls, water features, pergolas, screens, driveways and decorative items such as fencing and outdoor kitchens or barbeques. Photographs may also depict inclusions not forming part of the standard design and which may be subject to additional costs. This design and illustration remains the property of G.J Gardner Homes and may not be reproduced in whole or in part without written consent. For detailed home pricing, please talk to a New Homes Consultant or visit our website at https://www.gjgardner.com.au/house-and-land-pricing. Better Builders ACT Pty Ltd trading as G.J. Gardner Homes - Mitchell. Builders License 2018474.