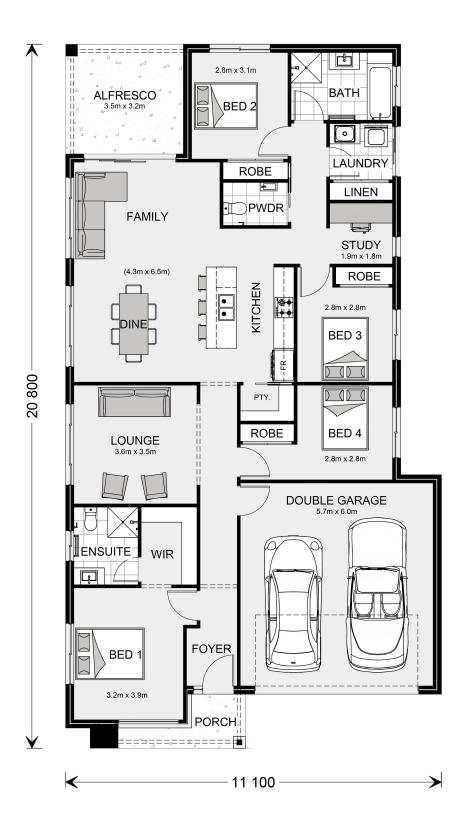

## **Bridgewater 205**

34 Ker Wilson Way, Whitlam

Land Area: 410 m<sup>2</sup>

Contact Skyy Skinner- Wade on 0411 323 714

<sup>\*</sup> Price listed is indicative only and does not include stamp duty, legal fees or conveyancing costs. Images may depict optional upgrades including fixtures, fencing, landscaping, features, facades, finishes and/or other items which are not included in the stated price. Further information overleaf. For further information, please talk to a New Homes Consultant or visit our website at https://www.gjgardner.com.au/house-and-land-pricing.

<sup>\*</sup> Package price is based on Bridgewater 205 standard floor plan and standard façade (may be smaller than façade shown). Package may be subject to developer's design review panel, council final approval and G.J. Gardner Homes procedure of purchase. Package price excludes stamp duty on land, legal fees and conveyancing costs (including 6 Legal/74189757\_2 transfer of title and searches). Prices are current as of December 22, 2024 and are inclusive of GST. Prices may change without notice. Packages are subject to availability. Package subject to two separate contracts relating to the building and the land respectively. Photographs may depict fixtures, finishes and features not supplied by G.J Gardner Homes. Excluded items may include but are not limited to landscaping items such as planter boxes, retaining walls, water features, pergolas, screens, driveways and decorative items such as fencing and outdoor kitchens or barbeques. Photographs may also depict inclusions not forming part of the standard design and which may be subject to additional costs. This design and illustration remains the property of G.J Gardner Homes and may not be reproduced in whole or in part without written consent. For detailed home pricing, please talk to a New Homes Consultant or visit our website at https://www.gjgardner.com.au/house-and-land-pricing. Better Builders ACT Pty Ltd trading as G.J. Gardner Homes - Mitchell. Builders License 2018474.