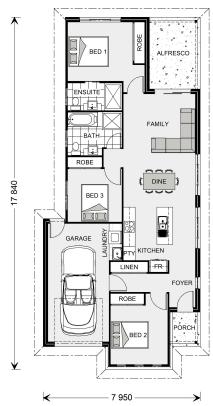

## Robina 125 (Pre-NCC22)

36 Ker Wilson Way, Whitlam

Land Area: 403 m<sup>2</sup>

Contact Skyy Skinner- Wade on 0411 323 714

<sup>\*</sup> Price listed is indicative only and does not include stamp duty, legal fees or conveyancing costs. Images may depict optional upgrades including fixtures, fencing, landscaping, features, facades, finishes and/or other items which are not included in the stated price. Further information overleaf. For further information, please talk to a New Homes Consultant or visit our website at https://www.gjgardner.com.au/house-and-land-pricing.

<sup>\*</sup> Package price is based on Robina 125 (Pre-NCC22) standard floor plan and standard façade (may be smaller than façade shown). Package may be subject to developer's design review panel, council final approval and G.J. Gardner Homes procedure of purchase. Package price excludes stamp duty on land, legal fees and conveyancing costs (including 6 Legal/74189757\_2 transfer of title and searches). Prices are current as of December 22, 2024 and are inclusive of GST. Prices may change without notice. Packages are subject to availability. Package subject to two separate contracts relating to the building and the land respectively. Photographs may depict fixtures, finishes and features not supplied by G.J Gardner Homes. Excluded items may include but are not limited to landscaping items such as planter boxes, retaining walls, water features, pergolas, screens, driveways and decorative items such as fencing and outdoor kitchens or barbeques. Photographs may also depict inclusions not forming part of the standard design and which may be subject to additional costs. This design and illustration remains the property of G.J Gardner Homes and may not be reproduced in whole or in part without written consent. For detailed home pricing, please talk to a New Homes Consultant or visit our website at https://www.gjgardner.com.au/house-and-land-pricing. Better Builders ACT Pty Ltd trading as G.J. Gardner Homes - Mitchell. Builders License 2018474.