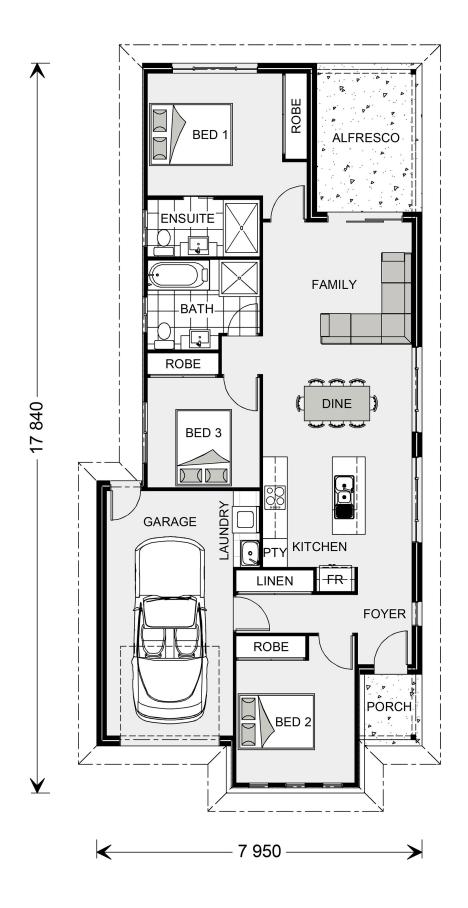

## Robina 125 (Pre-NCC22)

36 Ker Wilson Way, Whitlam

Land Area: 403 m<sup>2</sup>

Contact Skyy Skinner- Wade on 0411 323 714

<sup>\*</sup> Price listed is indicative only and does not include stamp duty, legal fees or conveyancing costs. Images may depict optional upgrades including fixtures, fencing, landscaping, features, facades, finishes and/or other items which are not included in the stated price. Further information overleaf. For further information, please talk to a New Homes Consultant or visit our website at https://www.gjgardner.com.au/house-and-land-pricing.

<sup>\*</sup> Package price is based on Robina 125 (Pre-NCC22) standard floor plan and standard façade (may be smaller than façade shown). Package may be subject to developer's design review panel, council final approval and G.J. Gardner Homes procedure of purchase. Package price excludes stamp duty on land, legal fees and conveyancing costs (including 6 Legal/74189757\_2 transfer of title and searches). Prices are current as of December 22, 2024 and are inclusive of GST. Prices may change without notice. Packages are subject to availability. Package subject to two separate contracts relating to the building and the land respectively. Photographs may depict fixtures, finishes and features not supplied by G.J Gardner Homes. Excluded items may include but are not limited to landscaping items such as planter boxes, retaining walls, water features, pergolas, screens, driveways and decorative items such as fencing and outdoor kitchens or barbeques. Photographs may also depict inclusions not forming part of the standard design and which may be subject to additional costs. This design and illustration remains the property of G.J Gardner Homes and may not be reproduced in whole or in part without written consent. For detailed home pricing, please talk to a New Homes Consultant or visit our website at https://www.gjgardner.com.au/house-and-land-pricing. Better Builders ACT Pty Ltd trading as G.J. Gardner Homes - Mitchell. Builders License 2018474.