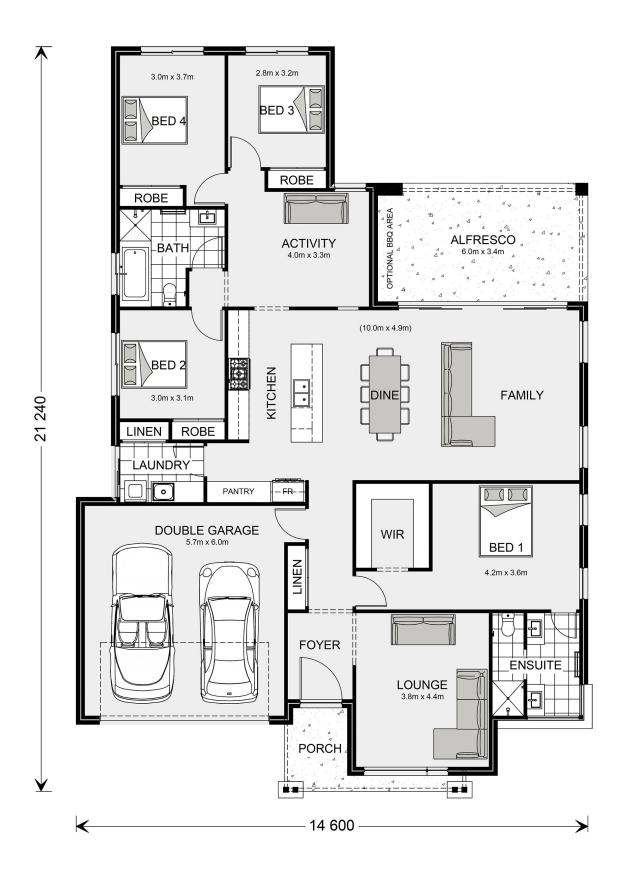

## Vista 252

N,AG Stage 1D, Macnamara, Ginninderry

Land Area: 504 m<sup>2</sup>

<sup>\*</sup> Price listed is indicative only and does not include stamp duty, legal fees or conveyancing costs. Images may depict optional upgrades including fixtures, fencing, landscaping, features, facades, finishes and/or other items which are not included in the stated price. Further information overleaf. For further information, please talk to a New Homes Consultant or visit our website at https://www.gjgardner.com.au/house-and-land-pricing.

<sup>\*</sup> Package price is based on Vista 252 standard floor plan and standard façade (may be smaller than façade shown). Package may be subject to developer's design review panel, council final approval and G.J. Gardner Homes procedure of purchase. Package price excludes stamp duty on land, legal fees and conveyancing costs (including 6 Legal/74189757\_2 transfer of title and searches). Prices are current as of December 21, 2024 and are inclusive of GST. Prices may change without notice. Packages are subject to availability. Package subject to two separate contracts relating to the building and the land respectively. Photographs may depict fixtures, finishes and features not supplied by G.J Gardner Homes. Excluded items may include but are not limited to landscaping items such as planter boxes, retaining walls, water features, pergolas, screens, driveways and decorative items such as fencing and outdoor kitchens or barbeques. Photographs may also depict inclusions not forming part of the standard design and which may be subject to additional costs. This design and illustration remains the property of G.J Gardner Homes and may not be reproduced in whole or in part without written consent. For detailed home pricing, please talk to a New Homes Consultant or visit our website at https://www.gjgardner.com.au/house-and-land-pricing. Norman Constructions Pty Ltd trading as G.J. Gardner Homes - ACT Fyshwick. Builders License ACT 20101171 NSW 230917C.