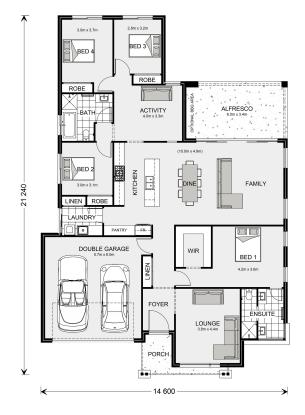

## Vista 252

N,AG Stage 1D, Macnamara, Ginninderry

Land Area: 504 m<sup>2</sup>

<sup>\*</sup> Price listed is indicative only and does not include stamp duty, legal fees or conveyancing costs. Images may depict optional upgrades including fixtures, fencing, landscaping, features, facades, finishes and/or other items which are not included in the stated price. Further information overleaf. For further information, please talk to a New Homes Consultant or visit our website at https://www.gjgardner.com.au/house-and-land-pricing.

<sup>\*</sup> Package price is based on Vista 252 standard floor plan and standard façade (may be smaller than façade shown). Package may be subject to developer's design review panel, council final approval and G.J. Gardner Homes procedure of purchase. Package price excludes stamp duty on land, legal fees and conveyancing costs (including 6 Legal/74189757\_2 transfer of title and searches). Prices are current as of December 21, 2024 and are inclusive of GST. Prices may change without notice. Packages are subject to availability. Package subject to two separate contracts relating to the building and the land respectively. Photographs may depict fixtures, finishes and features not supplied by G.J Gardner Homes. Excluded items may include but are not limited to landscaping items such as planter boxes, retaining walls, water features, pergolas, screens, driveways and decorative items such as fencing and outdoor kitchens or barbeques. Photographs may also depict inclusions not forming part of the standard design and which may be subject to additional costs. This design and illustration remains the property of G.J Gardner Homes and may not be reproduced in whole or in part without written consent. For detailed home pricing, please talk to a New Homes Consultant or visit our website at https://www.gjgardner.com.au/house-and-land-pricing. Norman Constructions Pty Ltd trading as G.J. Gardner Homes - ACT Fyshwick. Builders License ACT 20101171 NSW 230917C.