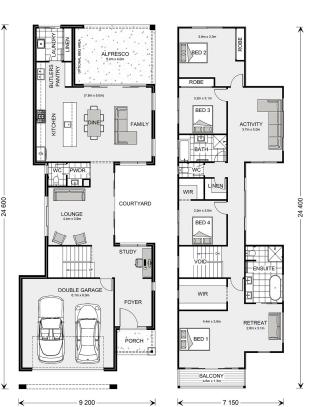

## Nelson Bay 320 (NSW Only)

⊨ 4 🗁 2.5 🛱 2

### 0040 Proposed Road, Gledswood Hills

Land Area: 475 m<sup>2</sup>

Contact Aleksandra Rodriguez on 0499 948 432

#### Inclusions:

- + 900mm Wide Smeg Premium Appliances including Dishwasher
- + Downlights Throughout
- + Ducted Air-conditioning
- + Tiled Alfresco
- + 2700mm Ceiling Height Ground Floor

\* Price listed is indicative only and does not include stamp duty, legal fees or conveyancing costs. Images may depict optional upgrades including fixtures, fencing, landscaping, features, facades, finishes and/or other items which are not included in the stated price. Further information overleaf. For further information, please talk to a New Homes Consultant or visit our website at https://www.gjgardner.com.au/house-and-land-pricing.