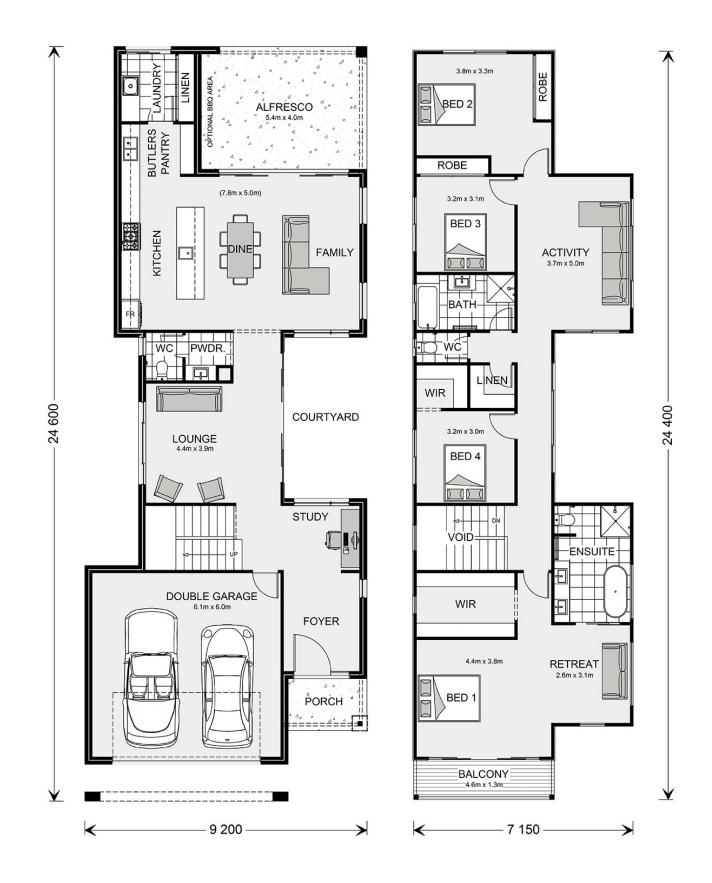

## Nelson Bay 320 (NSW Only)

⊨ 4 🗁 2.5 🛱 2

### 0040 Proposed Road, Gledswood Hills

Land Area: 475 m<sup>2</sup>

Contact Aleksandra Rodriguez on 0499 948 432

#### Inclusions:

- + 900mm Wide Smeg Premium Appliances including Dishwasher
- + Downlights Throughout
- + Ducted Air-conditioning
- + Tiled Alfresco
- + 2700mm Ceiling Height Ground Floor

\* Price listed is indicative only and does not include stamp duty, legal fees or conveyancing costs. Images may depict optional upgrades including fixtures, fencing, landscaping, features, facades, finishes and/or other items which are not included in the stated price. Further information overleaf. For further information, please talk to a New Homes Consultant or visit our website at https://www.gjgardner.com.au/house-and-land-pricing.