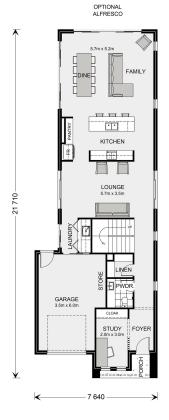

## Inclusions:

- + 900mm Wide Smeg Premium Appliances including Dishwasher
- + 2700mm Ceiling Height to Ground Floor
- + Downlights Throughout
- + Daikin Ducted Air-conditioning
- + Tiled Alfresco
- + Allowances Included for: BASIX, Site Costs, H-Class Slab