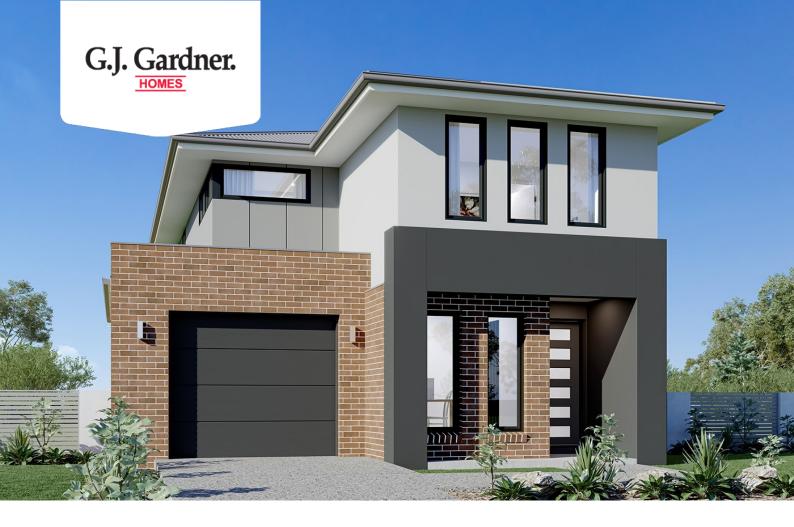

## **Kooyong 238**

## 0051 Proposed Road, Leppington

Land Area: 308 m<sup>2</sup>

Contact Aleksandra Rodriguez on 0499 948 432

## Inclusions:

- + 900mm Wide Smeg Premium Appliances including Dishwasher
- + 2700mm Ceiling Height to Ground Floor
- + Downlights Throughout
- + Daikin Ducted Air-conditioning
- + Tiled Alfresco
- + Allowances Included for: BASIX, Site Costs, H-Class Slab