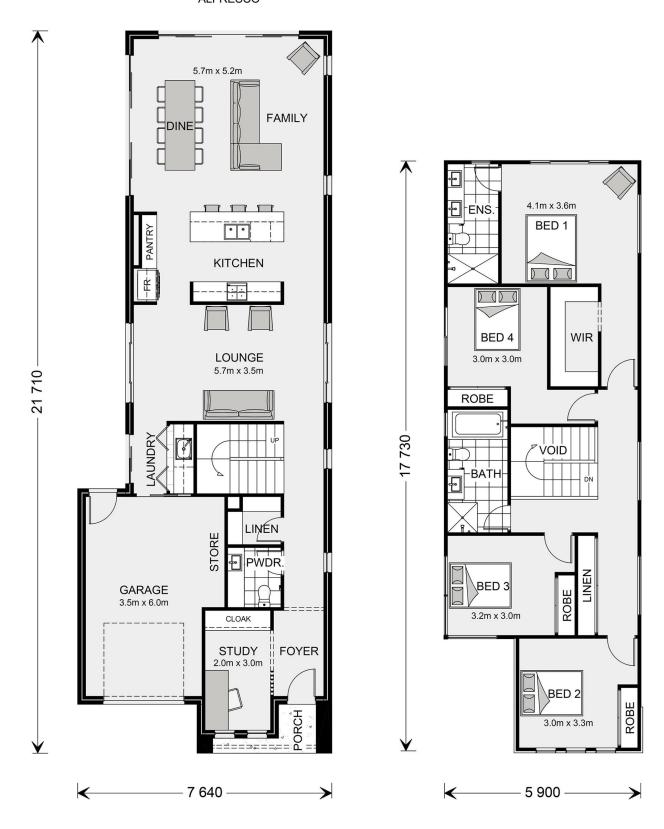

## Inclusions:

- + 900mm Wide Smeg Premium Appliances including Dishwasher
- + 2700mm Ceiling Height to Ground Floor
- + Downlights Throughout
- + Daikin Ducted Air-conditioning
- + Tiled Alfresco
- + Allowances Included for: BASIX, Site Costs, H-Class Slab