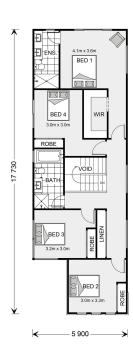

## Inclusions:

- + 900mm Wide Smeg Premium Appliances including Dishwasher
- + 2700mm Ceiling Height to Ground Floor
- + Downlights Throughout
- + Daikin Ducted Air-conditioning
- + Tiled Alfresco
- + Allowances Included for: BASIX, Site Costs, H-Class Slab