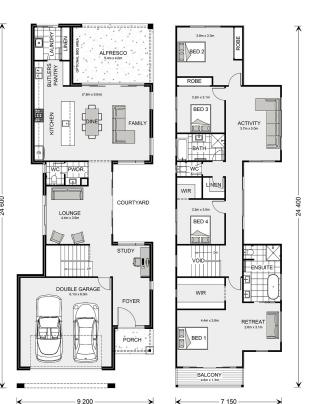

## Nelson Bay 320 (NSW Only)

⊨ 4 🗁 2.5 🛱 2

### 0106 Proposed Road, Spring Farm

Land Area: 580 m<sup>2</sup>

Contact Aleksandra Rodriguez on 0499 948 432