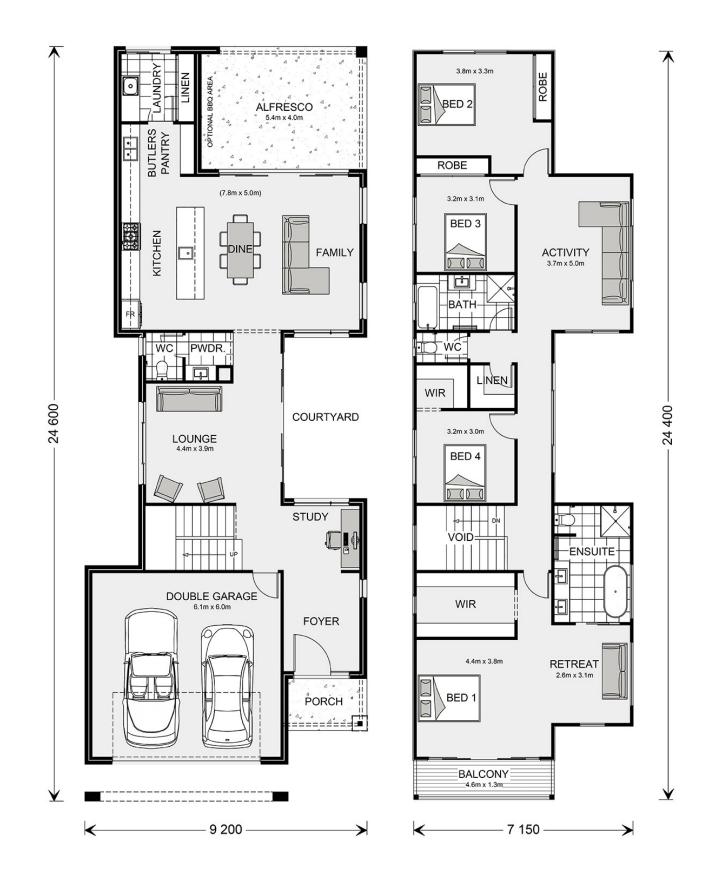

## Nelson Bay 320 (NSW Only)

⊨ 4 🗁 2.5 🛱 2

### 0106 Proposed Road, Spring Farm

Land Area: 580 m<sup>2</sup>

Contact Aleksandra Rodriguez on 0499 948 432