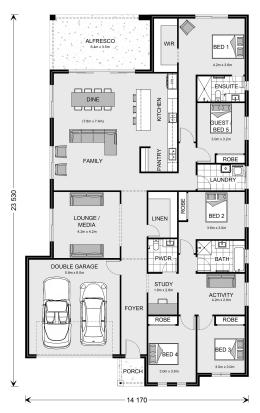

## **Broadwater 297**

**□** 5 **□** 2.5 **□** 2

30 River Street, Goulburn

Land Area: 2513 m<sup>2</sup>

Contact David De Freitas on 0490523650

## **Inclusions:**

- + 40,000L water tank
- + 72m2 driveway

<sup>\*</sup> Price listed is indicative only and does not include stamp duty, legal fees or conveyancing costs. Images may depict optional upgrades including fixtures, fencing, landscaping, features, facades, finishes and/or other items which are not included in the stated price. Further information overleaf. For further information, please talk to a New Homes Consultant or visit our website at https://www.gjgardner.com.au/house-and-land-pricing.