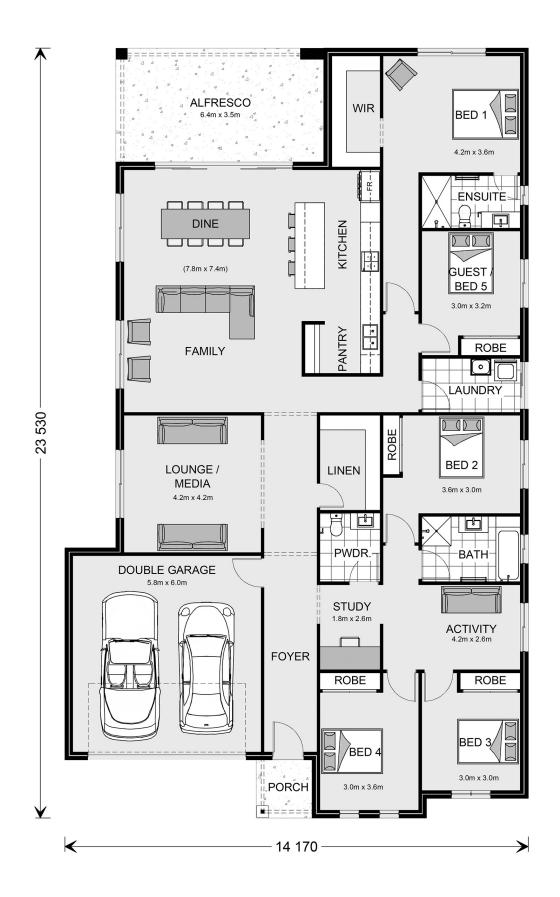

## **Broadwater 297**

**□** 5 **□** 2.5 **□** 2

30 River Street, Goulburn

Land Area: 2513 m<sup>2</sup>

Contact David De Freitas on 0490523650

## **Inclusions:**

- + 40,000L water tank
- + 72m2 driveway

<sup>\*</sup> Price listed is indicative only and does not include stamp duty, legal fees or conveyancing costs. Images may depict optional upgrades including fixtures, fencing, landscaping, features, facades, finishes and/or other items which are not included in the stated price. Further information overleaf. For further information, please talk to a New Homes Consultant or visit our website at https://www.gjgardner.com.au/house-and-land-pricing.