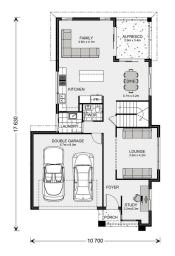

## Manhattan 247 (NSW Only)

50 Sugarloaf, Colebee

Land Area: 686 m<sup>2</sup>

Contact Brian Zhou on 0433 320 963

<sup>\*</sup> Price listed is indicative only and does not include stamp duty, legal fees or conveyancing costs. Images may depict optional upgrades including fixtures, fencing, landscaping, features, facades, finishes and/or other items which are not included in the stated price. Further information overleaf. For further information, please talk to a New Homes Consultant or visit our website at https://www.gjgardner.com.au/house-and-land-pricing.