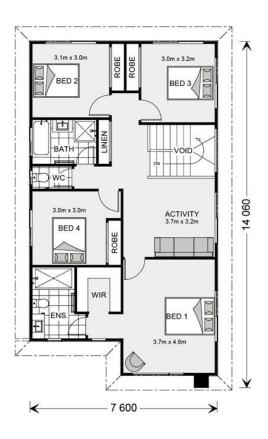

## Manhattan 247 (NSW Only)

50 Sugarloaf, Colebee

Land Area: 686 m<sup>2</sup>

Contact Brian Zhou on 0433 320 963

<sup>\*</sup> Price listed is indicative only and does not include stamp duty, legal fees or conveyancing costs. Images may depict optional upgrades including fixtures, fencing, landscaping, features, facades, finishes and/or other items which are not included in the stated price. Further information overleaf. For further information, please talk to a New Homes Consultant or visit our website at https://www.gjgardner.com.au/house-and-land-pricing.