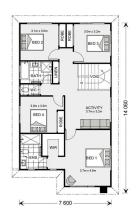

## Manhattan 247 (NSW Only)

50 Sugarloaf, Colebee

Land Area: 686 m<sup>2</sup>

Contact Brian Zhou on 0433 320 963

<sup>\*</sup> Price listed is indicative only and does not include stamp duty, legal fees or conveyancing costs. Images may depict optional upgrades including fixtures, fencing, landscaping, features, facades, finishes and/or other items which are not included in the stated price. Further information overleaf. For further information, please talk to a New Homes Consultant or visit our website at https://www.gjgardner.com.au/house-and-land-pricing.