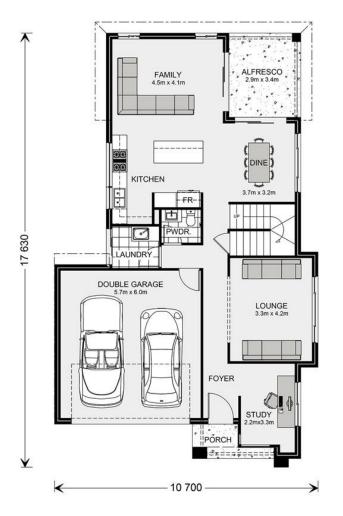

## Manhattan 247 (NSW Only)

50 Sugarloaf, Colebee

Land Area: 686 m<sup>2</sup>

Contact Brian Zhou on 0433 320 963

<sup>\*</sup> Price listed is indicative only and does not include stamp duty, legal fees or conveyancing costs. Images may depict optional upgrades including fixtures, fencing, landscaping, features, facades, finishes and/or other items which are not included in the stated price. Further information overleaf. For further information, please talk to a New Homes Consultant or visit our website at https://www.gjgardner.com.au/house-and-land-pricing.