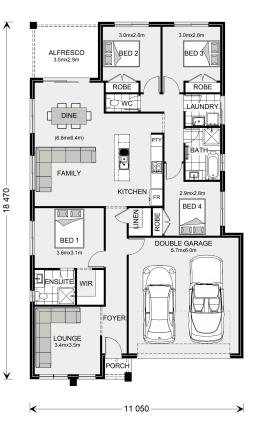

## Brookfield 187 (NSW Only)

⊨ 4 🗁 2 🚍 2

\* Package price is based on Brookfield 187 (NSW Only) standard floor plan and standard façade (may be smaller than façade shown). Package may be subject to developer's design review panel, council final approval and G.J. Gardner Homes procedure of purchase. Package price excludes stamp duty on land, legal fees and conveyancing costs (including 6 Legal/74189757\_2 transfer of title and searches). Prices are current as of January 2, 2025 and are inclusive of GST. Prices may change without notice. Packages are subject to availability. Package subject to two separate contracts relating to the building and the land respectively. Photographs may depict fixtures, finishes and features not supplied by G.J Gardner Homes. Excluded items may include but are not limited to landscaping items such as planter boxes, retaining walls, water features, pergolas, screens, driveways and decorative items such as fencing and outdoor kitchens or barbeques. Photographs may also depict inclusions not forming part of the standard design and which may be subject to additional costs. This design and illustration remains the property of G.J Gardner Homes and may not be reproduced in whole or in part without written consent. For detailed home pricing, please talk to a New Homes Consultant or visit our website at https://www.gjgardner.com.au/house-and-land-pricing. D.A. Constructions Pty Ltd trading as G.J. Gardner Homes - Goulburn. Builders License 317838C.