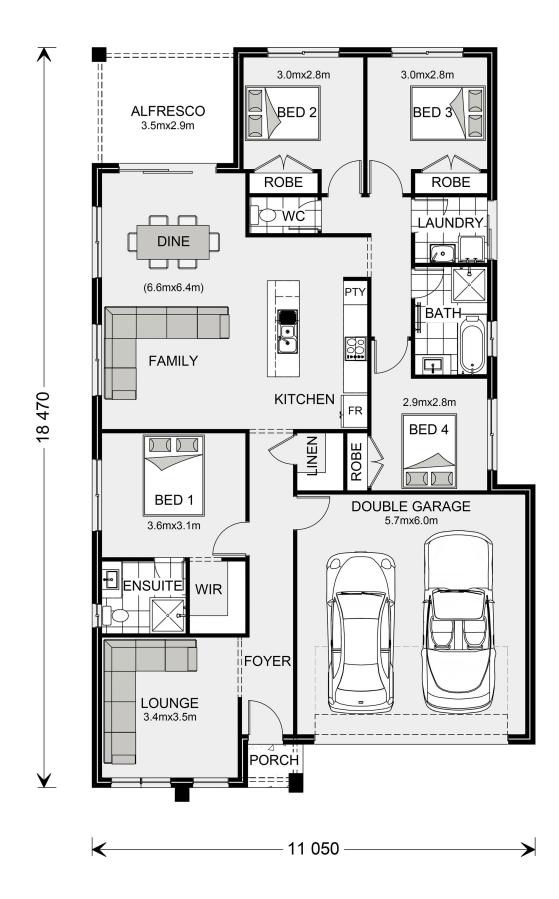

## Brookfield 187 (NSW Only)

⊨ 4 🗁 2 🚍 2

\* Package price is based on Brookfield 187 (NSW Only) standard floor plan and standard façade (may be smaller than façade shown). Package may be subject to developer's design review panel, council final approval and G.J. Gardner Homes procedure of purchase. Package price excludes stamp duty on land, legal fees and conveyancing costs (including 6 Legal/74189757\_2 transfer of title and searches). Prices are current as of January 2, 2025 and are inclusive of GST. Prices may change without notice. Packages are subject to availability. Package subject to two separate contracts relating to the building and the land respectively. Photographs may depict fixtures, finishes and features not supplied by G.J Gardner Homes. Excluded items may include but are not limited to landscaping items such as planter boxes, retaining walls, water features, pergolas, screens, driveways and decorative items such as fencing and outdoor kitchens or barbeques. Photographs may also depict inclusions not forming part of the standard design and which may be subject to additional costs. This design and illustration remains the property of G.J Gardner Homes and may not be reproduced in whole or in part without written consent. For detailed home pricing, please talk to a New Homes Consultant or visit our website at https://www.gjgardner.com.au/house-and-land-pricing. D.A. Constructions Pty Ltd trading as G.J. Gardner Homes - Goulburn. Builders License 317838C.