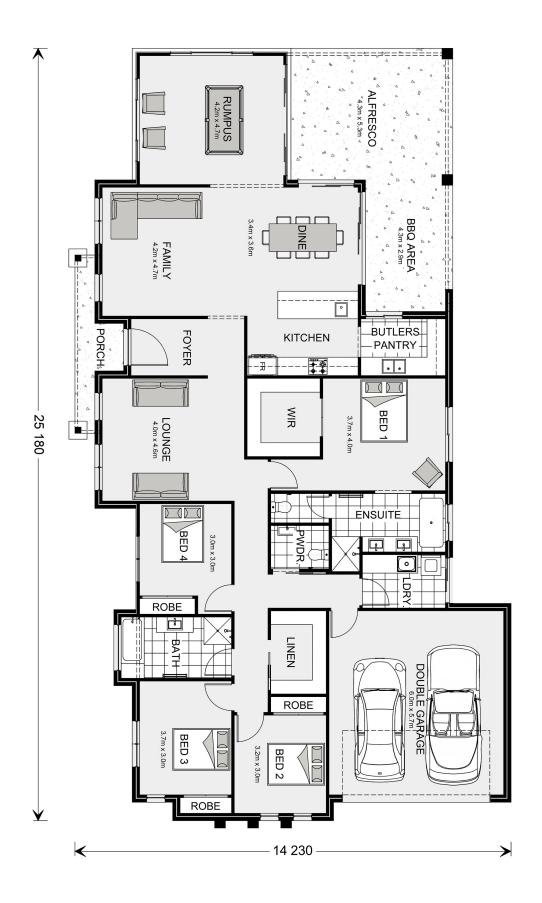

## Inclusions:

- + Fixed price building contract, No hidden surprises
- + M' type engineered slab, Raised 2550mm ceilings
- + Ducted reverse cycle heating and cooling with zone control
- + Smeg 900mm induction cooktop, Smeg 900mm pyrolitic oven, Smeg 900mm concealed undermount rangehood
- + Double Glazed Sliding Doors, Double Glazed Awning Windows, Glass sliding door to laundry

<sup>\*</sup> Package price is based on Mountain Views 290 standard floor plan and standard façade (may be smaller than façade shown). Package may be subject to developer's design review panel, council final approval and G.J. Gardner Homes procedure of purchase. Package price excludes stamp duty on land, legal fees and conveyancing costs (including 6 Legal/74189757\_2 transfer of title and searches). Prices are current as of January 3, 2025 and are inclusive of GST. Prices may change without notice. Packages are subject to availability. Package subject to two separate contracts relating to the building and the land respectively. Photographs may depict fixtures, finishes and features not supplied by G.J Gardner Homes. Excluded items may include but are not limited to landscaping items such as planter boxes, retaining walls, water features, pergolas, screens, driveways and decorative items such as fencing and outdoor kitchens or barbeques. Photographs may also depict inclusions not forming part of the standard design and which may be subject to additional costs. This design and illustration remains the property of G.J Gardner Homes and may not be reproduced in whole or in part without written consent. For detailed home pricing, please talk to a New Homes Consultant or visit our website at https://www.gjgardner.com.au/house-and-land-pricing. Moshude Pty Ltd trading as G.J. Gardner Homes - Wagga Wagga. Builders License 207647C.