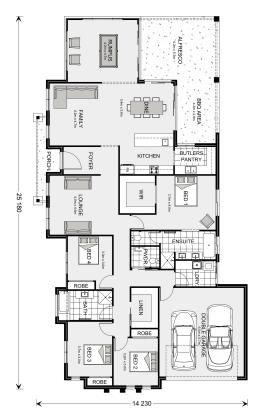

## Inclusions:

- + Fixed price building contract, No hidden surprises
- + M' type engineered slab, Raised 2550mm ceilings
- + Ducted reverse cycle heating and cooling with zone control
- + Smeg 900mm induction cooktop, Smeg 900mm pyrolitic oven, Smeg 900mm concealed undermount rangehood
- + Double Glazed Sliding Doors, Double Glazed Awning Windows, Glass sliding door to laundry

<sup>\*</sup> Package price is based on Mountain Views 290 standard floor plan and standard façade (may be smaller than façade shown). Package may be subject to developer's design review panel, council final approval and G.J. Gardner Homes procedure of purchase. Package price excludes stamp duty on land, legal fees and conveyancing costs (including 6 Legal/74189757\_2 transfer of title and searches). Prices are current as of January 3, 2025 and are inclusive of GST. Prices may change without notice. Packages are subject to availability. Package subject to two separate contracts relating to the building and the land respectively. Photographs may depict fixtures, finishes and features not supplied by G.J Gardner Homes. Excluded items may include but are not limited to landscaping items such as planter boxes, retaining walls, water features, pergolas, screens, driveways and decorative items such as fencing and outdoor kitchens or barbeques. Photographs may also depict inclusions not forming part of the standard design and which may be subject to additional costs. This design and illustration remains the property of G.J Gardner Homes and may not be reproduced in whole or in part without written consent. For detailed home pricing, please talk to a New Homes Consultant or visit our website at https://www.gjgardner.com.au/house-and-land-pricing. Moshude Pty Ltd trading as G.J. Gardner Homes - Wagga Wagga. Builders License 207647C.