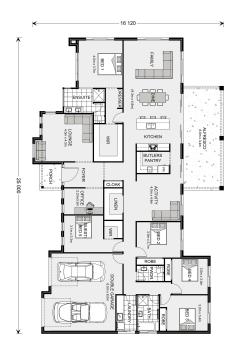

## Wentworth 320 (NSW Only)

**□** 5 **□** 2.5 **□** 2

Lot 1 Pine Valley Way, Tallwoods

Land Area: 5347 m<sup>2</sup>

Contact Stephen Radnedge. on 0402220373

## **Inclusions:**

- + Large Open Living
- + Abitility to customise
- + Includes ducted Air Conditioning

<sup>\*</sup> Price listed is indicative only and does not include stamp duty, legal fees or conveyancing costs. Images may depict optional upgrades including fixtures, fencing, landscaping, features, facades, finishes and/or other items which are not included in the stated price. Further information overleaf. For further information, please talk to a New Homes Consultant or visit our website at https://www.gjgardner.com.au/house-and-land-pricing.