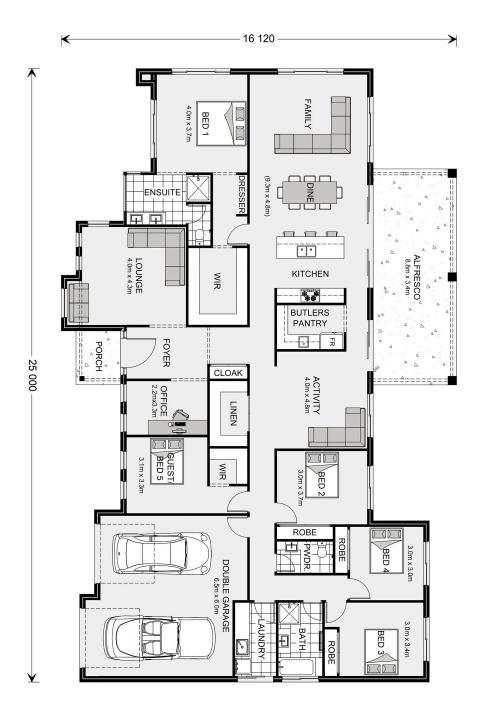

## Wentworth 320 (NSW Only)

**□** 5 **□** 2.5 **□** 2

Lot 1 Pine Valley Way, Tallwoods

Land Area: 5347 m<sup>2</sup>

Contact Stephen Radnedge. on 0402220373

## **Inclusions:**

- + Large Open Living
- + Abitility to customise
- + Includes ducted Air Conditioning

<sup>\*</sup> Price listed is indicative only and does not include stamp duty, legal fees or conveyancing costs. Images may depict optional upgrades including fixtures, fencing, landscaping, features, facades, finishes and/or other items which are not included in the stated price. Further information overleaf. For further information, please talk to a New Homes Consultant or visit our website at https://www.gjgardner.com.au/house-and-land-pricing.