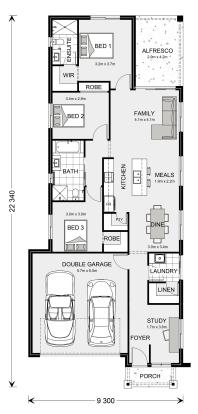

## Inclusions:

- + Fixed price building contract, No hidden surprises
- + M' type engineered slab,
- + Double Glazed Sliding Doors, Double Glazed Awning Windows, Glass sliding door to laundry
- + 1m wide concrete paths, 60m2 concrete driveway and crossover
- + Wide carpet range, Wide tile range, Wide floor plank range, Wide range colourbond colours, Wide range laminate options

<sup>\*</sup> Package price is based on Belmore 180 standard floor plan and standard façade (may be smaller than façade shown). Package may be subject to developer's design review panel, council final approval and G.J. Gardner Homes procedure of purchase. Package price excludes stamp duty on land, legal fees and conveyancing costs (including 6 Legal/74189757\_2 transfer of title and searches). Prices are current as of January 2, 2025 and are inclusive of GST. Prices may change without notice. Packages are subject to availability. Package subject to two separate contracts relating to the building and the land respectively. Photographs may depict fixtures, finishes and features not supplied by G.J Gardner Homes. Excluded items may include but are not limited to landscaping items such as planter boxes, retaining walls, water features, pergolas, screens, driveways and decorative items such as fencing and outdoor kitchens or barbeques. Photographs may also depict inclusions not forming part of the standard design and which may be subject to additional costs. This design and illustration remains the property of G.J Gardner Homes and may not be reproduced in whole or in part without written consent. For detailed home pricing, please talk to a New Homes Consultant or visit our website at https://www.gjgardner.com.au/house-and-land-pricing. Moshude Pty Ltd trading as G.J. Gardner Homes - Wagga Wagga. Builders License 207647C.