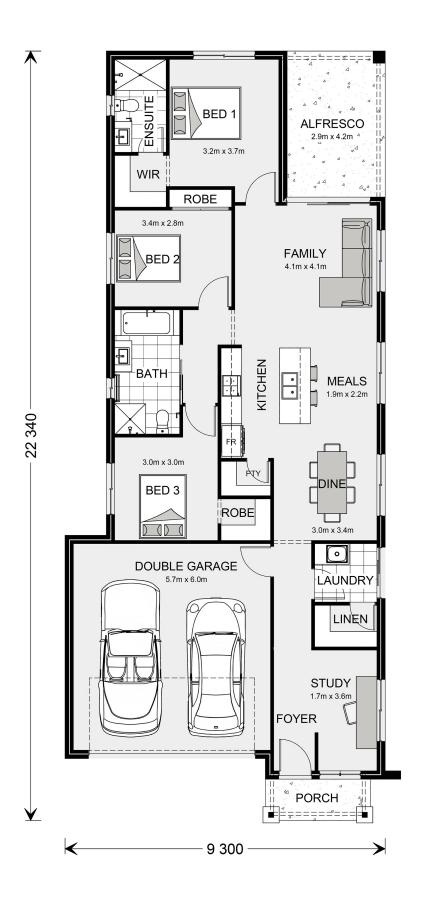

## Inclusions:

- + Fixed price building contract, No hidden surprises
- + M' type engineered slab,
- + Double Glazed Sliding Doors, Double Glazed Awning Windows, Glass sliding door to laundry
- + 1m wide concrete paths, 60m2 concrete driveway and crossover
- + Wide carpet range, Wide tile range, Wide floor plank range, Wide range colourbond colours, Wide range laminate options

<sup>\*</sup> Package price is based on Belmore 180 standard floor plan and standard façade (may be smaller than façade shown). Package may be subject to developer's design review panel, council final approval and G.J. Gardner Homes procedure of purchase. Package price excludes stamp duty on land, legal fees and conveyancing costs (including 6 Legal/74189757\_2 transfer of title and searches). Prices are current as of January 2, 2025 and are inclusive of GST. Prices may change without notice. Packages are subject to availability. Package subject to two separate contracts relating to the building and the land respectively. Photographs may depict fixtures, finishes and features not supplied by G.J Gardner Homes. Excluded items may include but are not limited to landscaping items such as planter boxes, retaining walls, water features, pergolas, screens, driveways and decorative items such as fencing and outdoor kitchens or barbeques. Photographs may also depict inclusions not forming part of the standard design and which may be subject to additional costs. This design and illustration remains the property of G.J Gardner Homes and may not be reproduced in whole or in part without written consent. For detailed home pricing, please talk to a New Homes Consultant or visit our website at https://www.gjgardner.com.au/house-and-land-pricing. Moshude Pty Ltd trading as G.J. Gardner Homes - Wagga Wagga. Builders License 207647C.