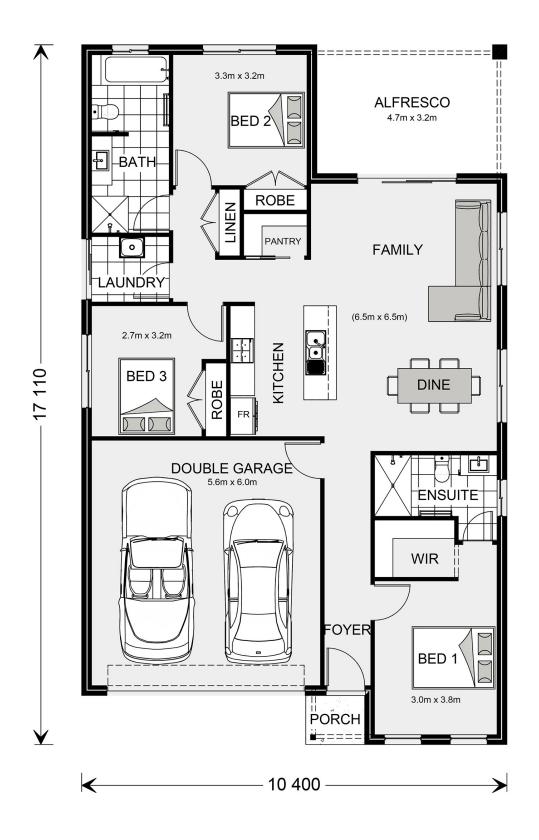

## **Nova 170**

8 Shields Lane, Molong

Land Area: 605 m<sup>2</sup>

Contact Rob Lo Faro on +61411431954

<sup>\*</sup> Package price is based on Nova 170 standard floor plan and standard façade (may be smaller than façade shown). Package may be subject to developer's design review panel, council final approval and G.J. Gardner Homes procedure of purchase. Package price excludes stamp duty on land, legal fees and conveyancing costs (including 6 Legal/74189757\_2 transfer of title and searches). Prices are current as of January 15, 2025 and are inclusive of GST. Prices may change without notice. Packages are subject to availability. Package subject to two separate contracts relating to the building and the land respectively. Photographs may depict fixtures, finishes and features not supplied by G.J Gardner Homes. Excluded items may include but are not limited to landscaping items such as planter boxes, retaining walls, water features, pergolas, screens, driveways and decorative items such as fencing and outdoor kitchens or barbeques. Photographs may also depict inclusions not forming part of the standard design and which may be subject to additional costs. This design and illustration remains the property of G.J Gardner Homes and may not be reproduced in whole or in part without written consent. For detailed home pricing, please talk to a New Homes Consultant or visit our website at https://www.gjgardner.com.au/house-and-land-pricing. Construct Homes Orange Pty Ltd trading as G.J. Gardner Homes - Orange. Builders License 317706C.