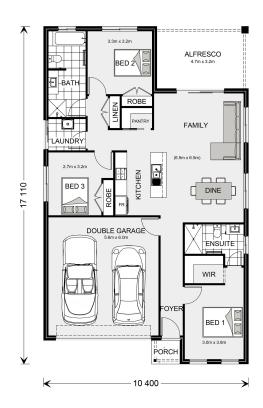

## **Nova 170**

8 Shields Lane, Molong

Land Area: 605 m<sup>2</sup>

Contact Rob Lo Faro on +61411431954

<sup>\*</sup> Package price is based on Nova 170 standard floor plan and standard façade (may be smaller than façade shown). Package may be subject to developer's design review panel, council final approval and G.J. Gardner Homes procedure of purchase. Package price excludes stamp duty on land, legal fees and conveyancing costs (including 6 Legal/74189757\_2 transfer of title and searches). Prices are current as of January 15, 2025 and are inclusive of GST. Prices may change without notice. Packages are subject to availability. Package subject to two separate contracts relating to the building and the land respectively. Photographs may depict fixtures, finishes and features not supplied by G.J Gardner Homes. Excluded items may include but are not limited to landscaping items such as planter boxes, retaining walls, water features, pergolas, screens, driveways and decorative items such as fencing and outdoor kitchens or barbeques. Photographs may also depict inclusions not forming part of the standard design and which may be subject to additional costs. This design and illustration remains the property of G.J Gardner Homes and may not be reproduced in whole or in part without written consent. For detailed home pricing, please talk to a New Homes Consultant or visit our website at https://www.gjgardner.com.au/house-and-land-pricing. Construct Homes Orange Pty Ltd trading as G.J. Gardner Homes - Orange. Builders License 317706C.