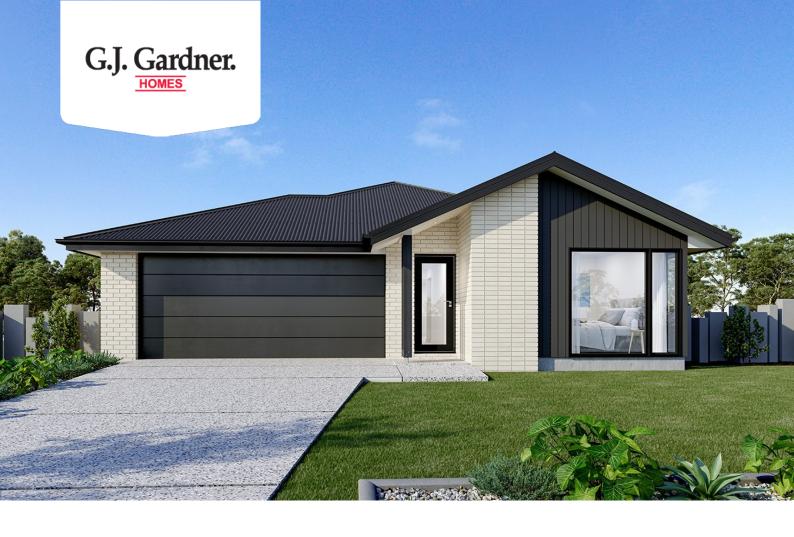

## **Nova 170**

8 Shields Lane, Molong

Land Area: 605 m<sup>2</sup>

Contact Rob Lo Faro on +61411431954

## Inclusions:

- + Ducted R/C
- + Carpet & Vinyl Flooring
- + 900mm Smeg Appliances
- + Concrete Driveway
- + Double Glazing
- + 3000L Water Tank

<sup>\*</sup> Price listed is indicative only and does not include stamp duty, legal fees or conveyancing costs. Images may depict optional upgrades including fixtures, fencing, landscaping, features, facades, finishes and/or other items which are not included in the stated price. Further information overleaf. For further information, please talk to a New Homes Consultant or visit our website at https://www.gjgardner.com.au/house-and-land-pricing.