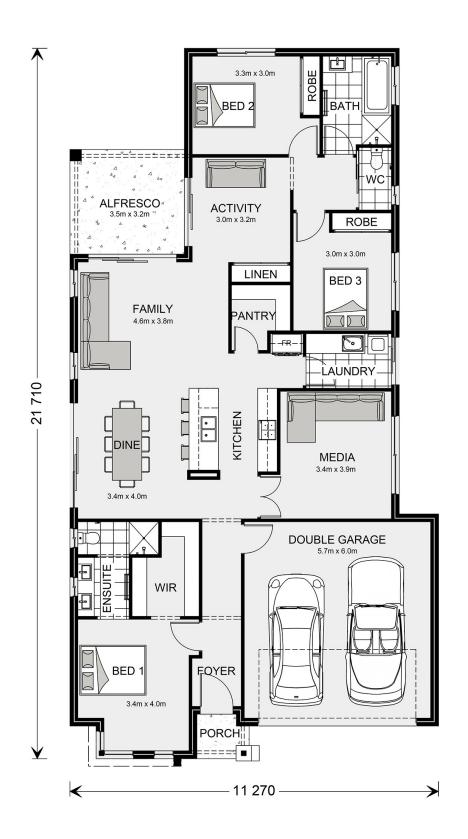

## Benowa 210

8 Shields Lane, Molong

Land Area: 605 m<sup>2</sup>

Contact Rob Lo Faro on +61411431954

## Inclusions:

- + Ducted R/C
- + Carpet & Vinyl Flooring
- + 900mm Smeg Appliances
- + Concrete Driveway
- + Double Glazing
- + 3000L Water Tank

<sup>\*</sup> Price listed is indicative only and does not include stamp duty, legal fees or conveyancing costs. Images may depict optional upgrades including fixtures, fencing, landscaping, features, facades, finishes and/or other items which are not included in the stated price. Further information overleaf. For further information, please talk to a New Homes Consultant or visit our website at https://www.gjgardner.com.au/house-and-land-pricing.

<sup>\*</sup> Package price is based on Benowa 210 standard floor plan and standard façade (may be smaller than façade shown). Package may be subject to developer's design review panel, council final approval and G.J. Gardner Homes procedure of purchase. Package price excludes stamp duty on land, legal fees and conveyancing costs (including 6 Legal/74189757\_2 transfer of title and searches). Prices are current as of January 15, 2025 and are inclusive of GST. Prices may change without notice. Packages are subject to availability. Package subject to two separate contracts relating to the building and the land respectively. Photographs may depict fixtures, finishes and features not supplied by G.J Gardner Homes. Excluded items may include but are not limited to landscaping items such as planter boxes, retaining walls, water features, pergolas, screens, driveways and decorative items such as fencing and outdoor kitchens or barbeques. Photographs may also depict inclusions not forming part of the standard design and which may be subject to additional costs. This design and illustration remains the property of G.J Gardner Homes and may not be reproduced in whole or in part without written consent. For detailed home pricing, please talk to a New Homes Consultant or visit our website at https://www.gjgardner.com.au/house-and-land-pricing. Construct Homes Orange Pty Ltd trading as G.J. Gardner Homes - Orange. Builders License 317706C.