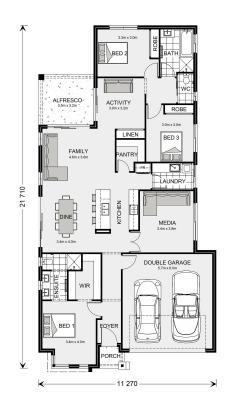

## Benowa 210

8 Shields Lane, Molong

Land Area: 605 m<sup>2</sup>

Contact Rob Lo Faro on +61411431954

## Inclusions:

- + Ducted R/C
- + Carpet & Vinyl Flooring
- + 900mm Smeg Appliances
- + Concrete Driveway
- + Double Glazing
- + 3000L Water Tank

<sup>\*</sup> Price listed is indicative only and does not include stamp duty, legal fees or conveyancing costs. Images may depict optional upgrades including fixtures, fencing, landscaping, features, facades, finishes and/or other items which are not included in the stated price. Further information overleaf. For further information, please talk to a New Homes Consultant or visit our website at https://www.gjgardner.com.au/house-and-land-pricing.

<sup>\*</sup> Package price is based on Benowa 210 standard floor plan and standard façade (may be smaller than façade shown). Package may be subject to developer's design review panel, council final approval and G.J. Gardner Homes procedure of purchase. Package price excludes stamp duty on land, legal fees and conveyancing costs (including 6 Legal/74189757\_2 transfer of title and searches). Prices are current as of January 15, 2025 and are inclusive of GST. Prices may change without notice. Packages are subject to availability. Package subject to two separate contracts relating to the building and the land respectively. Photographs may depict fixtures, finishes and features not supplied by G.J Gardner Homes. Excluded items may include but are not limited to landscaping items such as planter boxes, retaining walls, water features, pergolas, screens, driveways and decorative items such as fencing and outdoor kitchens or barbeques. Photographs may also depict inclusions not forming part of the standard design and which may be subject to additional costs. This design and illustration remains the property of G.J Gardner Homes and may not be reproduced in whole or in part without written consent. For detailed home pricing, please talk to a New Homes Consultant or visit our website at https://www.gjgardner.com.au/house-and-land-pricing. Construct Homes Orange Pty Ltd trading as G.J. Gardner Homes - Orange. Builders License 317706C.