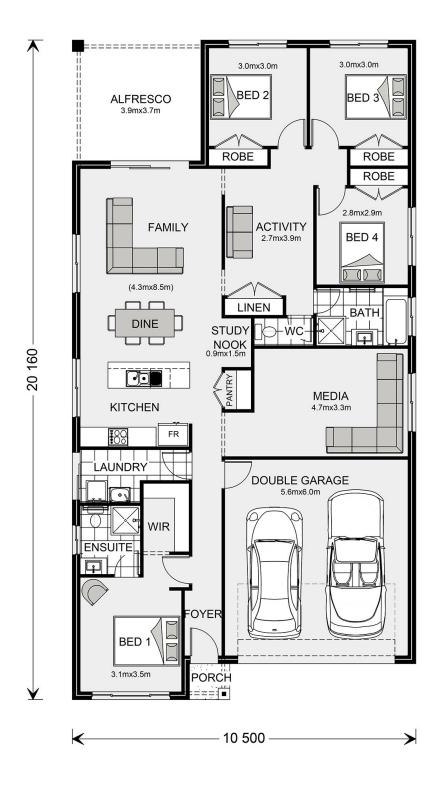

0000 ALFRESCO 3 mm3.3m ALFRESCO 3 mm3.3m FAMILY (4 3mm5.5m) DINE NOCK KITCHEN SUDY WIR HAUNDRY DUBLE GARAGE 5 mm3 0m DUBLE GARAGE 10 500

\* Price listed is indicative only and does not include stamp duty, legal fees or conveyancing costs. Images may depict optional upgrades including fixtures, fencing, landscaping, features, facades, finishes and/or other items which are not included in the stated price. Further information overleaf. For further information, please talk to a New Homes Consultant or visit our website at https://www.gjgardner.com.au/house-and-land-pricing.