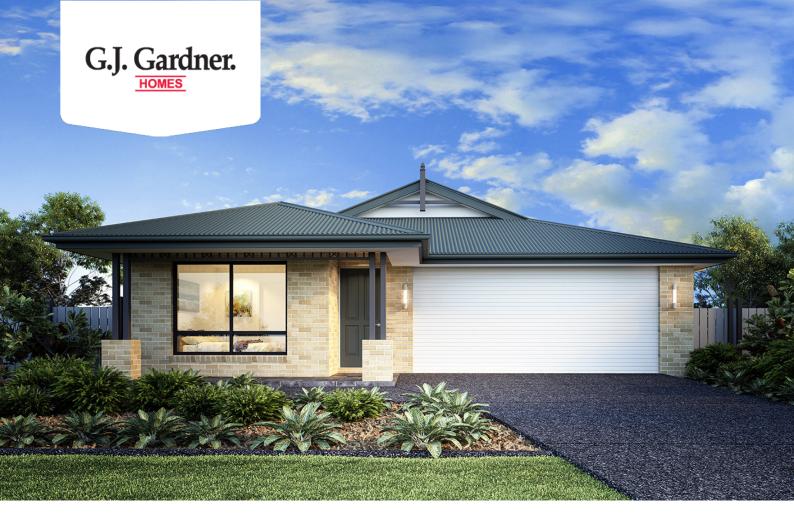

## Pacific 205 (NSW Only)

⊨ 4 🗁 2 🖨 2

### 20 Geebung Street, Vineyard

Land Area: 514 m<sup>2</sup>

Contact Jeannie Melinz on 0448 057 035

#### Inclusions:

- + Standard site costs and Basix allowance
- + Fully ducted reverse-cycle air conditioning
- + Tiles to main floor, carpets to bedrooms
- + Ceasarstone benchtops
- + Stainless steel oven, cooktop, rangehood and dishwasher
- + Driveway, letterbox and soft landscaping package