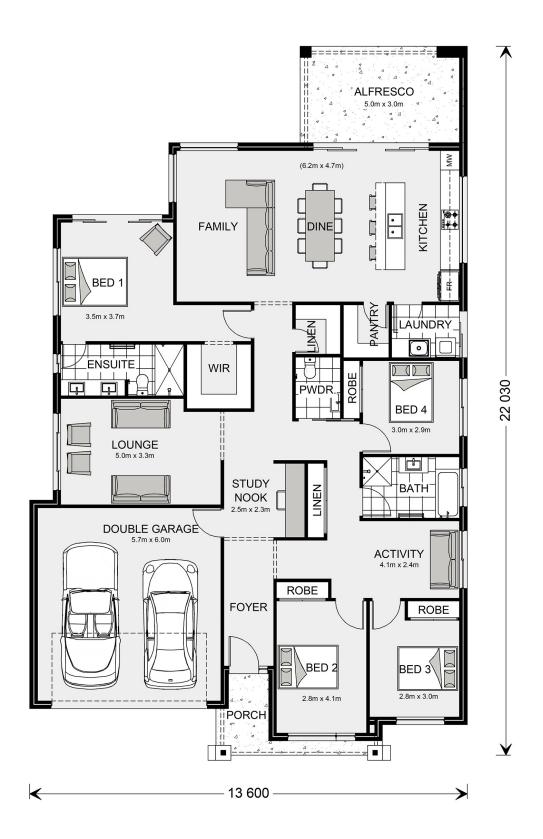

## Newport 247

5 Wuy Wuy Street, Iluka

Land Area: 717.3 m<sup>2</sup>

Contact Katie Hawkins on 0458 187 263

## Inclusions:

- + Optional BBQ area
- + 20mm Stone Bench Tops to Kitchen
- + All Floor Coverings
- + Tiled Porch and Alfresco
- + Blind Package
- + Ceiling Fans

<sup>\*</sup> Price listed is indicative only and does not include stamp duty, legal fees or conveyancing costs. Images may depict optional upgrades including fixtures, fencing, landscaping, features, facades, finishes and/or other items which are not included in the stated price. Further information overleaf. For further information, please talk to a New Homes Consultant or visit our website at https://www.gjgardner.com.au/house-and-land-pricing.