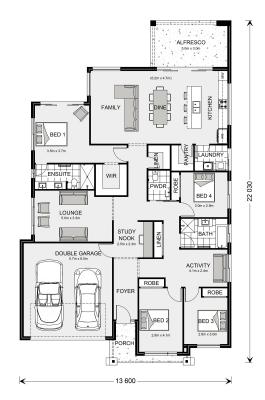

## Newport 247

5 Wuy Wuy Street, Iluka

Land Area: 717.3 m<sup>2</sup>

Contact Katie Hawkins on 0458 187 263

## Inclusions:

- + Optional BBQ area
- + 20mm Stone Bench Tops to Kitchen
- + All Floor Coverings
- + Tiled Porch and Alfresco
- + Blind Package
- + Ceiling Fans

<sup>\*</sup> Price listed is indicative only and does not include stamp duty, legal fees or conveyancing costs. Images may depict optional upgrades including fixtures, fencing, landscaping, features, facades, finishes and/or other items which are not included in the stated price. Further information overleaf. For further information, please talk to a New Homes Consultant or visit our website at https://www.gjgardner.com.au/house-and-land-pricing.