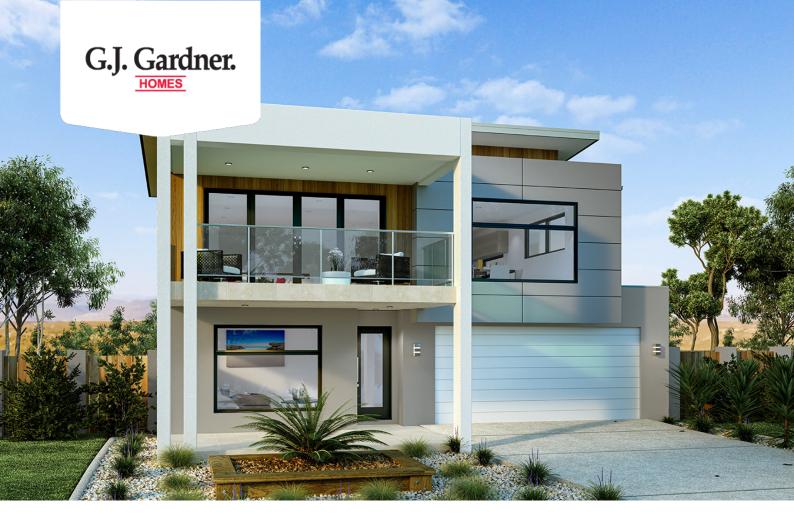

## **Torquay 268**

⊨ 4 🗁 2.5 🚍 2

#### Inclusions:

- + Wide Frontage Lot
- + Beautiful Location For a Family
- + Complete kitchen with 20mm Stone, Franke Appliances, and
- Tapware + Big Yard
- + Large Front Facing Balcony
- + Spacious Home