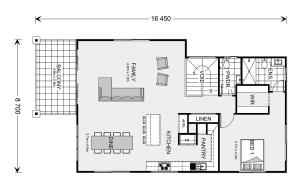

## **Torquay 268**

⊨ 4 🗁 2.5 🚍 2

#### Inclusions:

- + Wide Frontage Lot
- + Beautiful Location For a Family
- + Complete kitchen with 20mm Stone, Franke Appliances, and
- Tapware + Big Yard
- + Large Front Facing Balcony
- + Spacious Home