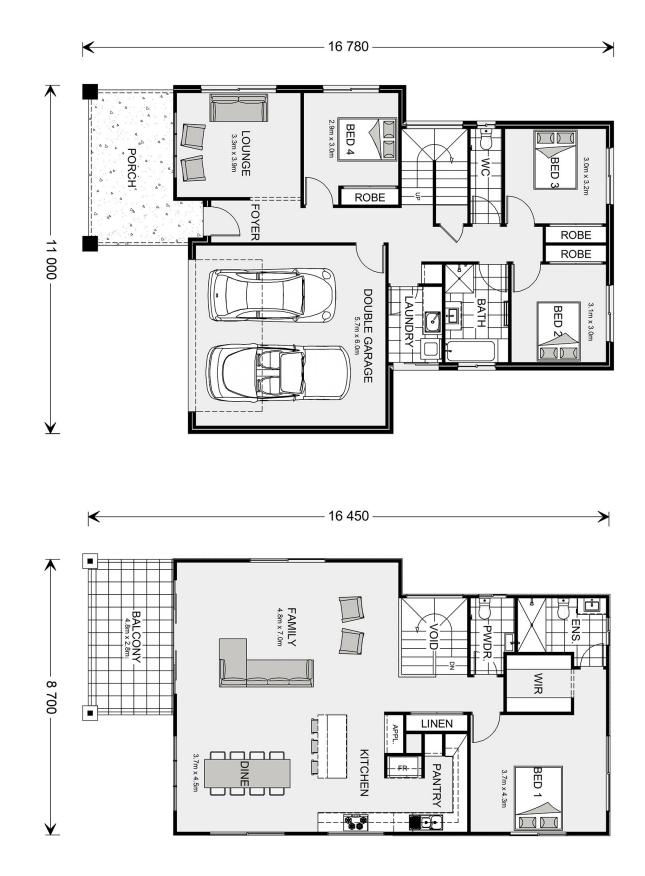

## **Torquay 268**

⊨ 4 🗁 2.5 🚍 2

#### Inclusions:

- + Wide Frontage Lot
- + Beautiful Location For a Family
- + Complete kitchen with 20mm Stone, Franke Appliances, and
- Tapware + Big Yard
- + Large Front Facing Balcony
- + Spacious Home