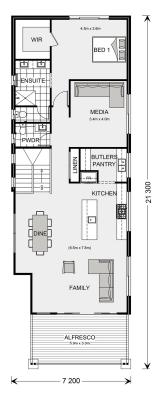

## Hamilton 282

⊨ 4 🗁 2.5 🚍 2

#### Inclusions:

- + Main Living Areas on the Upper Floor
- + A lot of Family Space
- + Great Location with Shopping Very Close!
- + Double Car Garage
- + 4 Bedroom Home for a Growing Family
- + A Large Upper Flloor Alfresco