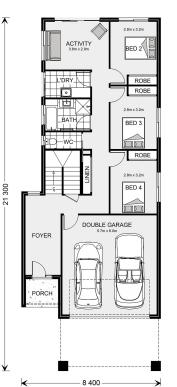

## Hamilton 282

⊨ 4 🗁 2.5 🚍 2

#### Inclusions:

- + Main Living Areas on the Upper Floor
- + A lot of Family Space
- + Great Location with Shopping Very Close!
- + Double Car Garage
- + 4 Bedroom Home for a Growing Family
- + A Large Upper Flloor Alfresco