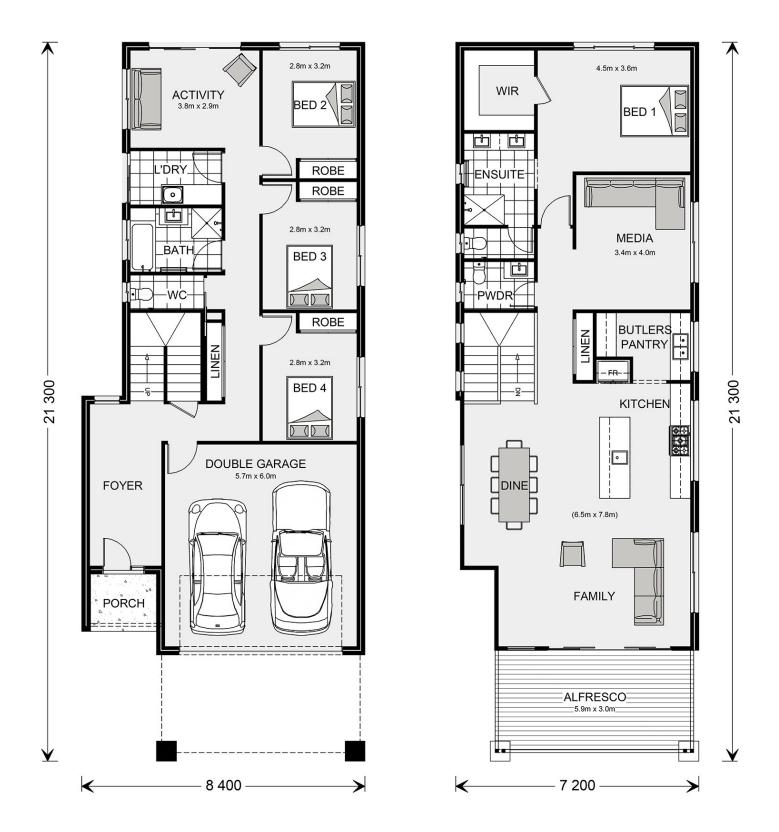

## Hamilton 282

⊨ 4 🗁 2.5 🚍 2

#### Inclusions:

- + Main Living Areas on the Upper Floor
- + A lot of Family Space
- + Great Location with Shopping Very Close!
- + Double Car Garage
- + 4 Bedroom Home for a Growing Family
- + A Large Upper Flloor Alfresco