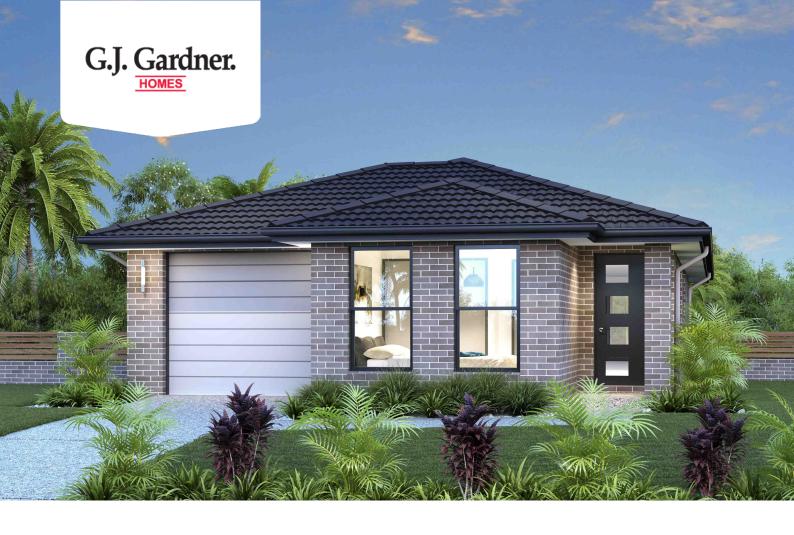

## Robina 125 (Pre-NCC22)

18 Clearview Crescent, Orange

Land Area: 700 m<sup>2</sup>

Contact Jacob Bowden on 0407619426

## Inclusions:

- + Ducted Reverse Cycle Air-Conditioning
- + Smeg Appliances
- + LED Downlights
- + Carpet & Vinyl Planks Throughout
- + 3000L Slimline Water Tank

<sup>\*</sup> Price listed is indicative only and does not include stamp duty, legal fees or conveyancing costs. Images may depict optional upgrades including fixtures, fencing, landscaping, features, facades, finishes and/or other items which are not included in the stated price. Further information overleaf. For further information, please talk to a New Homes Consultant or visit our website at https://www.gjgardner.com.au/house-and-land-pricing.