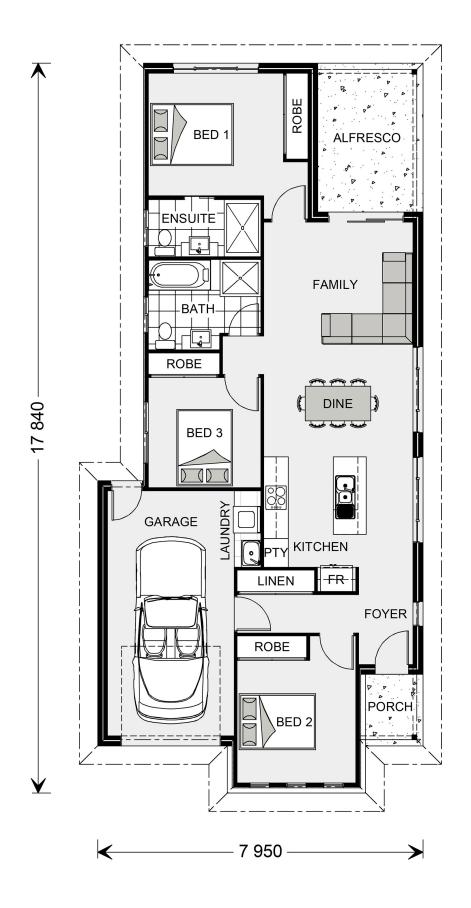

## Robina 125 (Pre-NCC22)

18 Clearview Crescent, Orange

Land Area: 700 m<sup>2</sup>

Contact Jacob Bowden on 0407619426

## Inclusions:

- + Ducted Reverse Cycle Air-Conditioning
- + Smeg Appliances
- + LED Downlights
- + Carpet & Vinyl Planks Throughout
- + 3000L Slimline Water Tank

<sup>\*</sup> Price listed is indicative only and does not include stamp duty, legal fees or conveyancing costs. Images may depict optional upgrades including fixtures, fencing, landscaping, features, facades, finishes and/or other items which are not included in the stated price. Further information overleaf. For further information, please talk to a New Homes Consultant or visit our website at https://www.gjgardner.com.au/house-and-land-pricing.