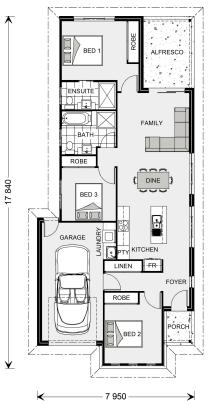

## Robina 125 (Pre-NCC22)

18 Clearview Crescent, Orange

Land Area: 700 m<sup>2</sup>

Contact Jacob Bowden on 0407619426

## Inclusions:

- + Ducted Reverse Cycle Air-Conditioning
- + Smeg Appliances
- + LED Downlights
- + Carpet & Vinyl Planks Throughout
- + 3000L Slimline Water Tank

<sup>\*</sup> Price listed is indicative only and does not include stamp duty, legal fees or conveyancing costs. Images may depict optional upgrades including fixtures, fencing, landscaping, features, facades, finishes and/or other items which are not included in the stated price. Further information overleaf. For further information, please talk to a New Homes Consultant or visit our website at https://www.gjgardner.com.au/house-and-land-pricing.