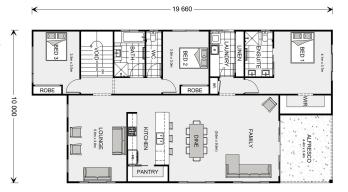

## **Ashgrove 261**

Lot 106 Eden Cove, Eden

Land Area: 742.9 m<sup>2</sup>

Contact Stephanie Smith on 0264956200

## Inclusions:

- + Concrete driveway
- + Carpet and vinyl plank floor coverings throughout (tiles to all wet areas)
- + 60cm Smeg appliances to Kitchen (cooktop, oven, rangehood, dishwasher)
- + Mitsubishi Inverter Reverse Cycle A/C
- + LED downlights
- + Clothesline