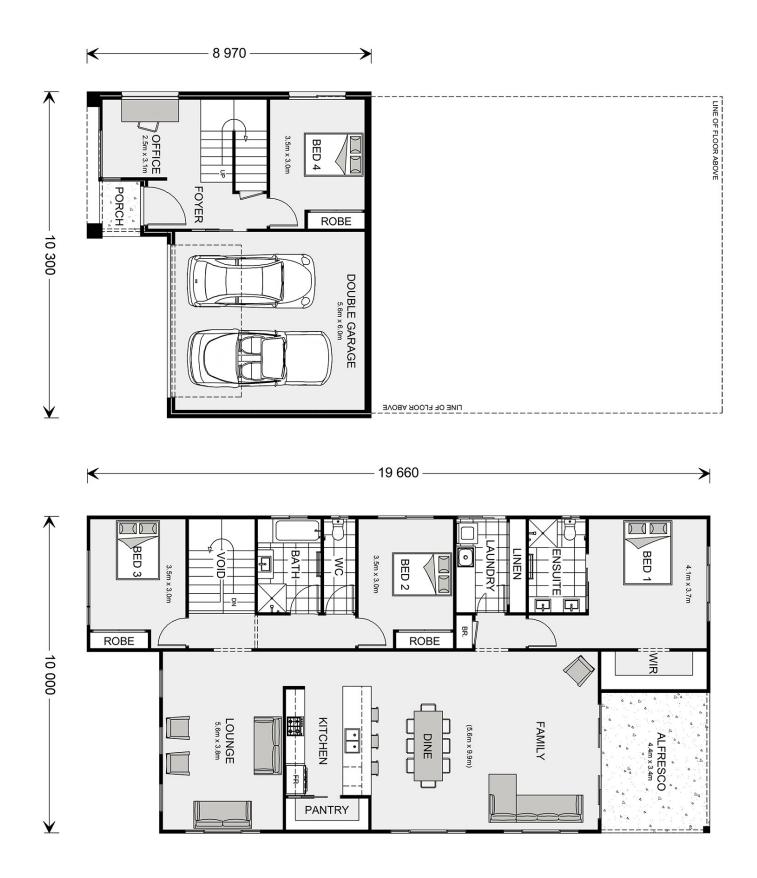

## **Ashgrove 261**

Lot 106 Eden Cove, Eden

Land Area: 742.9 m<sup>2</sup>

Contact Stephanie Smith on 0264956200

## Inclusions:

- + Concrete driveway
- + Carpet and vinyl plank floor coverings throughout (tiles to all wet areas)
- + 60cm Smeg appliances to Kitchen (cooktop, oven, rangehood, dishwasher)
- + Mitsubishi Inverter Reverse Cycle A/C
- + LED downlights
- + Clothesline