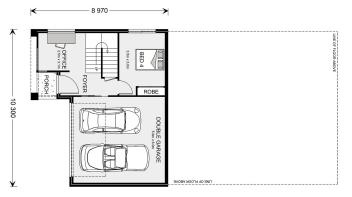

## **Ashgrove 261**

Lot 106 Eden Cove, Eden

Land Area: 742.9 m<sup>2</sup>

Contact Stephanie Smith on 0264956200

## Inclusions:

- + Concrete driveway
- + Carpet and vinyl plank floor coverings throughout (tiles to all wet areas)
- + 60cm Smeg appliances to Kitchen (cooktop, oven, rangehood, dishwasher)
- + Mitsubishi Inverter Reverse Cycle A/C
- + LED downlights
- + Clothesline