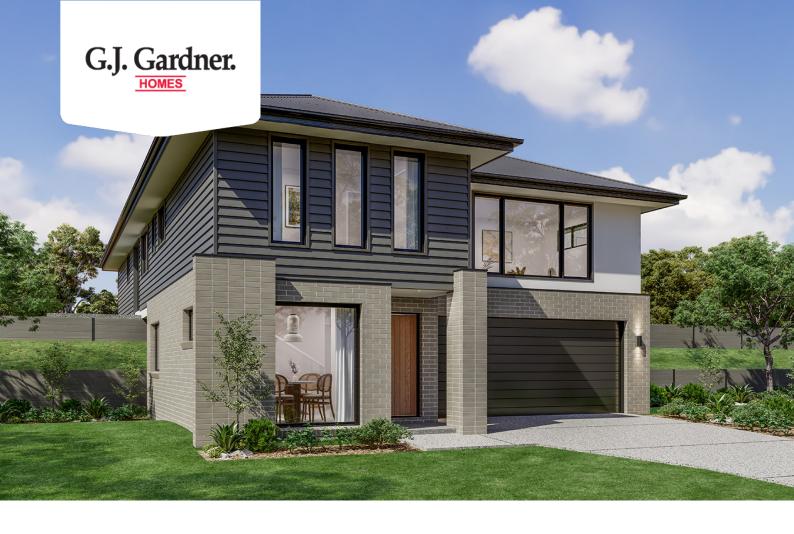

## **Ashgrove 261**

Lot 106 Eden Cove, Eden

Land Area: 742.9 m<sup>2</sup>

Contact Stephanie Smith on 0264956200

## Inclusions:

- + Concrete driveway
- + Carpet and vinyl plank floor coverings throughout (tiles to all wet areas)
- + 60cm Smeg appliances to Kitchen (cooktop, oven, rangehood, dishwasher)
- + Mitsubishi Inverter Reverse Cycle A/C
- + LED downlights
- + Clothesline