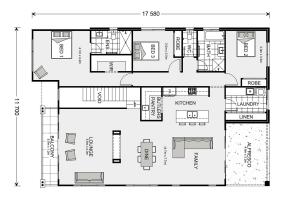

## Stamford 285

⊨ 4 🗁 3 🚍 2

#### Inclusions:

- + Concrete driveway
- + Carpet and vinyl plank floor coverings throughout (tiles to all wet areas)
- + 60cm Smeg appliances to Kitchen (cooktop, oven, rangehood, dishwasher)
- + Mitsubishi Inverter Reverse Cycle A/C
- + LED downlights
- + Clothesline