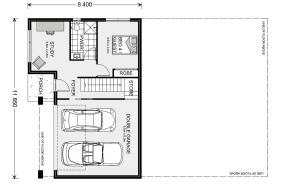

## Stamford 285

⊨ 4 🗁 3 🚍 2

#### Inclusions:

- + Concrete driveway
- + Carpet and vinyl plank floor coverings throughout (tiles to all wet areas)
- + 60cm Smeg appliances to Kitchen (cooktop, oven, rangehood, dishwasher)
- + Mitsubishi Inverter Reverse Cycle A/C
- + LED downlights
- + Clothesline