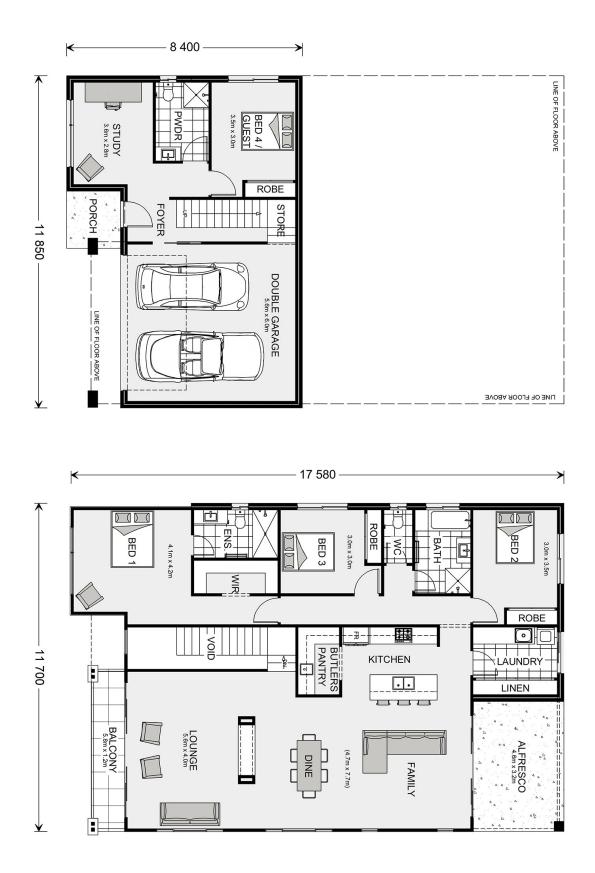

## Stamford 285

⊨ 4 🗁 3 🚍 2

#### Inclusions:

- + Concrete driveway
- + Carpet and vinyl plank floor coverings throughout (tiles to all wet areas)
- + 60cm Smeg appliances to Kitchen (cooktop, oven, rangehood, dishwasher)
- + Mitsubishi Inverter Reverse Cycle A/C
- + LED downlights
- + Clothesline