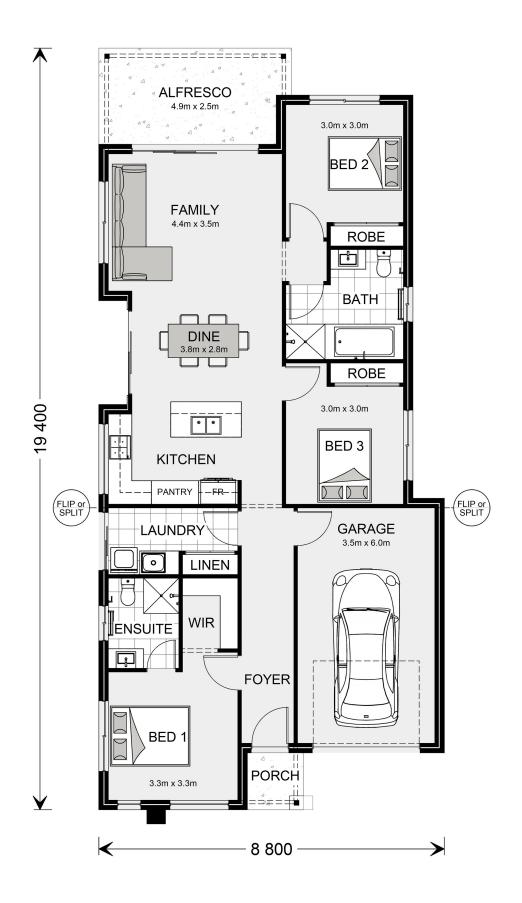

## **Curlewis 150**

109 Bellbird Estate, Nambucca Heads

Land Area: 370 m<sup>2</sup>

<sup>\*</sup> Price listed is indicative only and does not include stamp duty, legal fees or conveyancing costs. Images may depict optional upgrades including fixtures, fencing, landscaping, features, facades, finishes and/or other items which are not included in the stated price. Further information overleaf. For further information, please talk to a New Homes Consultant or visit our website at https://www.gjgardner.com.au/house-and-land-pricing.