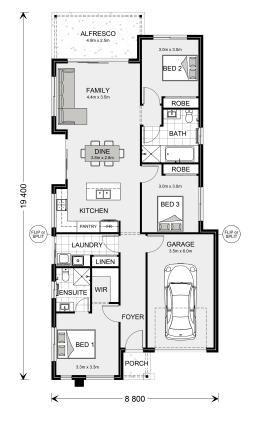

## **Curlewis 150**

109 Bellbird Estate, Nambucca Heads

Land Area: 370 m<sup>2</sup>

<sup>\*</sup> Price listed is indicative only and does not include stamp duty, legal fees or conveyancing costs. Images may depict optional upgrades including fixtures, fencing, landscaping, features, facades, finishes and/or other items which are not included in the stated price. Further information overleaf. For further information, please talk to a New Homes Consultant or visit our website at https://www.gjgardner.com.au/house-and-land-pricing.