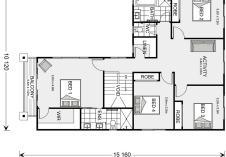

## Kingston 265 (NSW Only)

⊨ 4 🗁 2.5 🛱 2

## Inclusions:

- + Hamptons Facade
- + 900mm Wide Smeg Premium Appliances including Dishwasher
- + 2700mm Ceiling Heights to Ground Floor
- + Ducted Air-conditioning
- + 40mm Stone Benchtop to Kitchen
- + H-Class Slab Upgrade and BASIX allowance Included