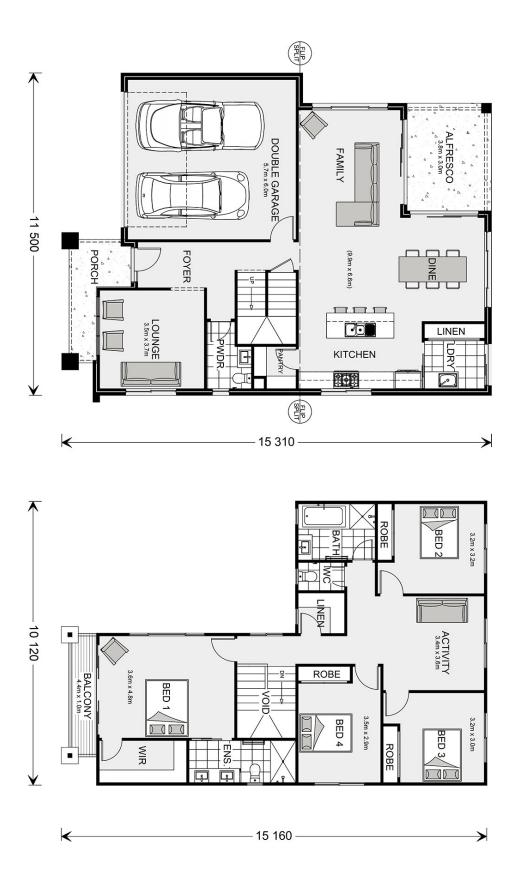

## Kingston 265 (NSW Only)

⊨ 4 🗁 2.5 🛱 2

## Inclusions:

- + Hamptons Facade
- + 900mm Wide Smeg Premium Appliances including Dishwasher
- + 2700mm Ceiling Heights to Ground Floor
- + Ducted Air-conditioning
- + 40mm Stone Benchtop to Kitchen
- + H-Class Slab Upgrade and BASIX allowance Included