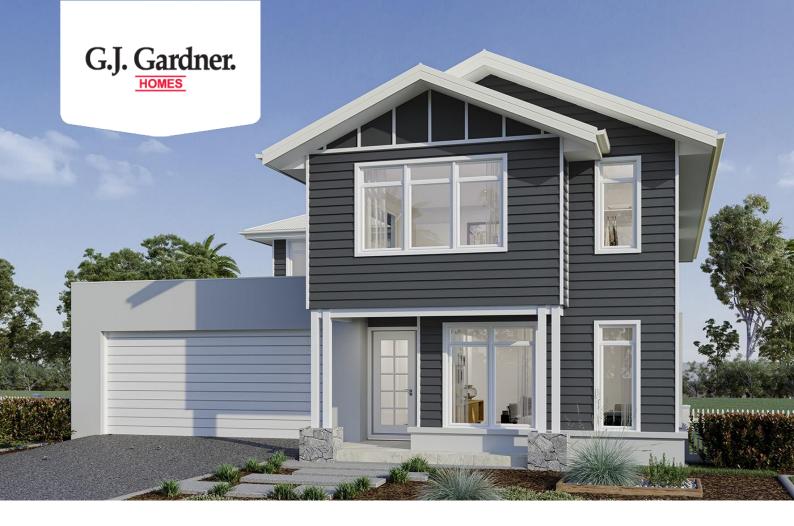

## Kingston 265 (NSW Only)

⊨ 4 🗁 2.5 🛱 2

## Inclusions:

- + Hamptons Facade
- + 900mm Wide Smeg Premium Appliances including Dishwasher
- + 2700mm Ceiling Heights to Ground Floor
- + Ducted Air-conditioning
- + 40mm Stone Benchtop to Kitchen
- + H-Class Slab Upgrade and BASIX allowance Included