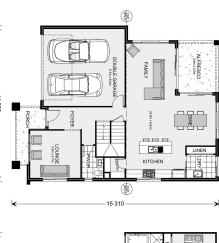

## Kingston 265 (NSW Only)

⊨ 4 🗁 2.5 🛱 2

## Inclusions:

- + Hamptons Facade
- + 900mm Wide Smeg Premium Appliances including Dishwasher
- + 2700mm Ceiling Heights to Ground Floor
- + Ducted Air-conditioning
- + 40mm Stone Benchtop to Kitchen
- + H-Class Slab Upgrade and BASIX allowance Included