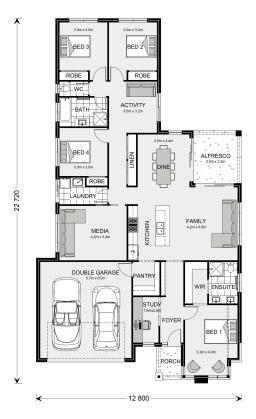

## Coolum 225 (Pre NCC22)

11 Clearview Cr, Orange

Land Area: 749 m<sup>2</sup>

Contact Jacob Bowden on 0407619426

<sup>\*</sup> Package price is based on Coolum 225 (Pre NCC22) standard floor plan and standard façade (may be smaller than façade shown). Package may be subject to developer's design review panel, council final approval and G.J. Gardner Homes procedure of purchase. Package price excludes stamp duty on land, legal fees and conveyancing costs (including 6 Legal/74189757\_2 transfer of title and searches). Prices are current as of December 31, 2024 and are inclusive of GST. Prices may change without notice. Packages are subject to availability. Package subject to two separate contracts relating to the building and the land respectively. Photographs may depict fixtures, finishes and features not supplied by G.J Gardner Homes. Excluded items may include but are not limited to landscaping items such as planter boxes, retaining walls, water features, pergolas, screens, driveways and decorative items such as fencing and outdoor kitchens or barbeques. Photographs may also depict inclusions not forming part of the standard design and which may be subject to additional costs. This design and illustration remains the property of G.J Gardner Homes and may not be reproduced in whole or in part without written consent. For detailed home pricing, please talk to a New Homes Consultant or visit our website at https://www.gjgardner.com.au/house-and-land-pricing. Construct Homes Orange Pty Ltd trading as G.J. Gardner Homes - Orange. Builders License 317706C.