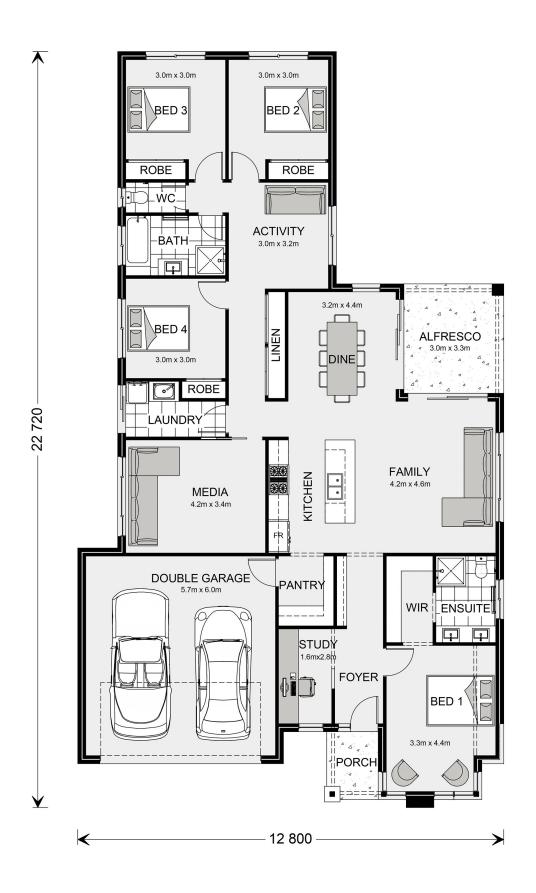

## Coolum 225 (Pre NCC22)

11 Clearview Cr, Orange

Land Area: 749 m<sup>2</sup>

Contact Jacob Bowden on 0407619426

<sup>\*</sup> Package price is based on Coolum 225 (Pre NCC22) standard floor plan and standard façade (may be smaller than façade shown). Package may be subject to developer's design review panel, council final approval and G.J. Gardner Homes procedure of purchase. Package price excludes stamp duty on land, legal fees and conveyancing costs (including 6 Legal/74189757\_2 transfer of title and searches). Prices are current as of December 31, 2024 and are inclusive of GST. Prices may change without notice. Packages are subject to availability. Package subject to two separate contracts relating to the building and the land respectively. Photographs may depict fixtures, finishes and features not supplied by G.J Gardner Homes. Excluded items may include but are not limited to landscaping items such as planter boxes, retaining walls, water features, pergolas, screens, driveways and decorative items such as fencing and outdoor kitchens or barbeques. Photographs may also depict inclusions not forming part of the standard design and which may be subject to additional costs. This design and illustration remains the property of G.J Gardner Homes and may not be reproduced in whole or in part without written consent. For detailed home pricing, please talk to a New Homes Consultant or visit our website at https://www.gjgardner.com.au/house-and-land-pricing. Construct Homes Orange Pty Ltd trading as G.J. Gardner Homes - Orange. Builders License 317706C.