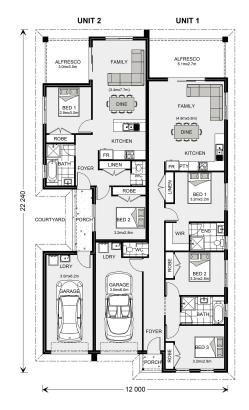

## Burkdale 246 (Pre NCC22)

**□** 5 **□** 4 **□** 2

114 Valencia Drive, Gobbagombalin

Land Area: 713 m<sup>2</sup>

Contact William Phillips on 0457422992

## Inclusions:

- + Double income opportunity
- + Safety firewall between dwellings
- + 2 Single Lock Up Garage Spaces
- + Double glazed windows
- + 2 x Evaporative air con, 2 x ducted gas heating, 2 x instant gas hot water
- + Smeg 600mm gas cooktop, Smeg 600mm electric oven, Smeg 600mm concealed undermount rangehood, Smeg 600mm dishwasher