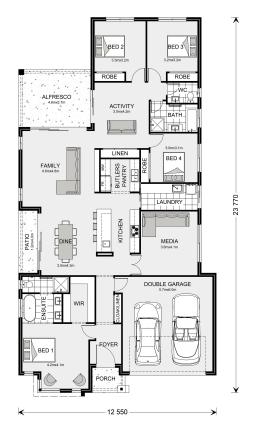

## Benowa 260 (NSW Only)

⊨ 4 🗁 2.5 🚍 2

## 114 Valencia Dve, Gobbagombalin

Land Area: 714 m<sup>2</sup>

Contact Kelly Harris on 0409233482

## Inclusions:

- + Upgraded 2.55 ceilings free of charge for the month of November
- + Hamptons facade
- + Gas hot water
- + 60m2 driveway and 1m wide paths
- + 20mm stone benchtops to kitchen and butlers
- + 900mm SMEG appliances, semi integrated dishwasher, pull out twin bin, pot drawers