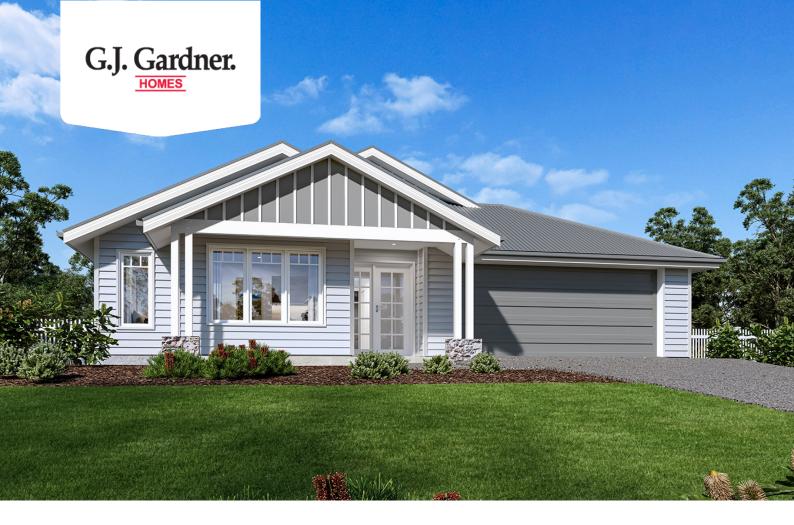

## Benowa 260 (NSW Only)

⊨ 4 🗁 2.5 🚍 2

## 114 Valencia Dve, Gobbagombalin

Land Area: 714 m<sup>2</sup>

Contact Kelly Harris on 0409233482

## Inclusions:

- + Upgraded 2.55 ceilings free of charge for the month of November
- + Hamptons facade
- + Gas hot water
- + 60m2 driveway and 1m wide paths
- + 20mm stone benchtops to kitchen and butlers
- + 900mm SMEG appliances, semi integrated dishwasher, pull out twin bin, pot drawers