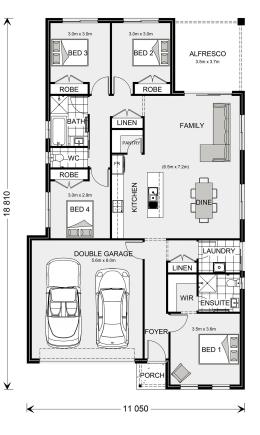

## Nova 190

⊨ 4 🗁 2 🚍 2

**117 Platypus Park, Goonellabah** Land Area: 770 m<sup>2</sup>

\* Price listed is indicative only and does not include stamp duty, legal fees or conveyancing costs. Images may depict optional upgrades including fixtures, fencing, landscaping, features, facades, finishes and/or other items which are not included in the stated price. Further information overleaf. For further information, please talk to a New Homes Consultant or visit our website at https://www.gjgardner.com.au/house-and-land-pricing.

\* Package price is based on Nova 190 standard floor plan and standard façade (may be smaller than façade shown). Package may be subject to developer's design review panel, council final approval and G.J. Gardner Homes procedure of purchase. Package price excludes stamp duty on land, legal fees and conveyancing costs (including 6 Legal/74189757\_2 transfer of title and searches). Prices are current as of August 31, 2024 and are inclusive of GST. Prices may change without notice. Packages are subject to availability. Package subject to two separate contracts relating to the building and the land respectively. Photographs may depict fixtures, finishes and features not supplied by G.J Gardner Homes. Excluded items may include but are not limited to landscaping items such as planter boxes, retaining walls, water features, pergolas, screens, driveways and decorative items such as fencing and outdoor kitchens or barbeques. Photographs may also depict inclusions not forming part of the standard design and which may be subject to additional costs. This design and illustration remains the property of G.J Gardner Homes and may not be reproduced in whole or in part without written consent. For detailed home pricing, please talk to a New Homes Consultant or visit our website at https://www.gjgardner.com.au/house-and-land-pricing. Frase Constructions Pty Ltd trading as G.J. Gardner Homes - Tweed Heads and Ballina. Builders License 191221C.