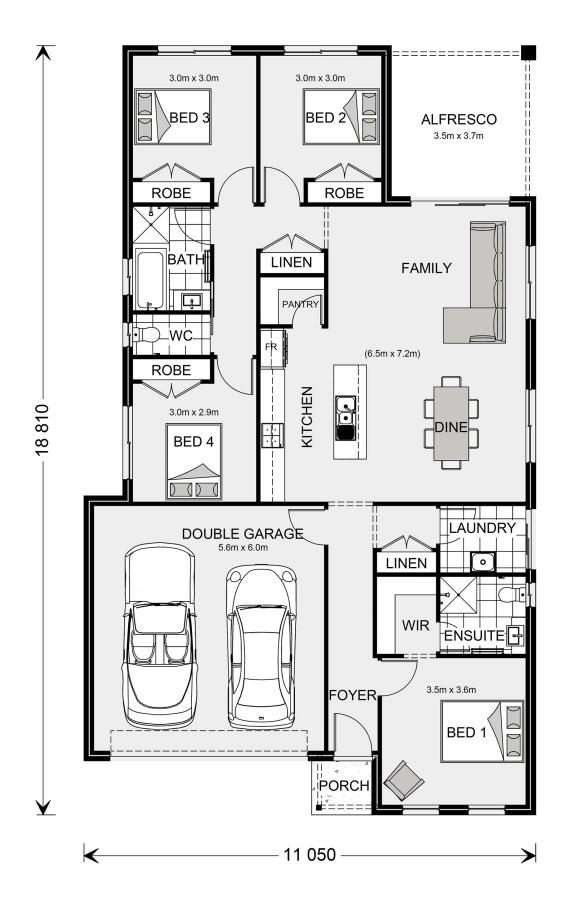

## Nova 190

⊨ 4 🗁 2 🚍 2

**117 Platypus Park, Goonellabah** Land Area: 770 m<sup>2</sup>

\* Price listed is indicative only and does not include stamp duty, legal fees or conveyancing costs. Images may depict optional upgrades including fixtures, fencing, landscaping, features, facades, finishes and/or other items which are not included in the stated price. Further information overleaf. For further information, please talk to a New Homes Consultant or visit our website at https://www.gjgardner.com.au/house-and-land-pricing.

\* Package price is based on Nova 190 standard floor plan and standard façade (may be smaller than façade shown). Package may be subject to developer's design review panel, council final approval and G.J. Gardner Homes procedure of purchase. Package price excludes stamp duty on land, legal fees and conveyancing costs (including 6 Legal/74189757\_2 transfer of title and searches). Prices are current as of August 31, 2024 and are inclusive of GST. Prices may change without notice. Packages are subject to availability. Package subject to two separate contracts relating to the building and the land respectively. Photographs may depict fixtures, finishes and features not supplied by G.J Gardner Homes. Excluded items may include but are not limited to landscaping items such as planter boxes, retaining walls, water features, pergolas, screens, driveways and decorative items such as fencing and outdoor kitchens or barbeques. Photographs may also depict inclusions not forming part of the standard design and which may be subject to additional costs. This design and illustration remains the property of G.J Gardner Homes and may not be reproduced in whole or in part without written consent. For detailed home pricing, please talk to a New Homes Consultant or visit our website at https://www.gjgardner.com.au/house-and-land-pricing. Frase Constructions Pty Ltd trading as G.J. Gardner Homes - Tweed Heads and Ballina. Builders License 191221C.