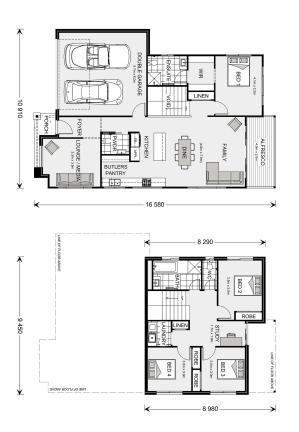

## **Inglewood 225**

⊨ 4 🗁 2.5 🔂 2

**10 Veduta Drive, Coffs Harbour** Land Area: 801 m<sup>2</sup>

\* Price listed is indicative only and does not include stamp duty, legal fees or conveyancing costs. Images may depict optional upgrades including fixtures, fencing, landscaping, features, facades, finishes and/or other items which are not included in the stated price. Further information overleaf. For further information, please talk to a New Homes Consultant or visit our website at https://www.gjgardner.com.au/house-and-land-pricing.

\* Package price is based on Inglewood 225 standard floor plan and standard façade (may be smaller than façade shown). Package may be subject to developer's design review panel, council final approval and G.J. Gardner Homes procedure of purchase. Package price excludes stamp duty on land, legal fees and conveyancing costs (including 6 Legal/74189757\_2 transfer of title and searches). Prices are current as of January 4, 2025 and are inclusive of GST. Prices may change without notice. Packages are subject to availability. Package subject to two separate contracts relating to the building and the land respectively. Photographs may depict fixtures, finishes and features not supplied by G.J Gardner Homes. Excluded items may include but are not limited to landscaping items such as planter boxes, retaining walls, water features, pergolas, screens, driveways and decorative items such as fencing and outdoor kitchens or barbeques. Photographs may also depict inclusions not forming part of the standard design and which may be subject to additional costs. This design and illustration remains the property of G.J Gardner Homes and may not be reproduced in whole or in part without written consent. For detailed home pricing, please talk to a New Homes Consultant or visit our website at https://www.gjgardner.com.au/house-and-land-pricing. Lebreha Pty Ltd trading as G.J. Gardner Homes - Coffs Coast. Builders License 453578C.