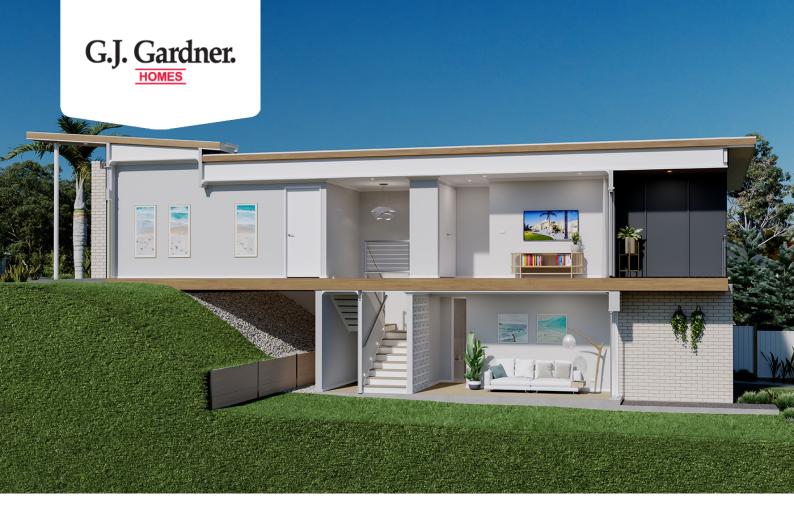

## **Inglewood 225**

⊨ 4 🗁 2.5 🔂 2

**10 Veduta Drive, Coffs Harbour** Land Area: 801 m<sup>2</sup>

\* Price listed is indicative only and does not include stamp duty, legal fees or conveyancing costs. Images may depict optional upgrades including fixtures, fencing, landscaping, features, facades, finishes and/or other items which are not included in the stated price. Further information overleaf. For further information, please talk to a New Homes Consultant or visit our website at https://www.gjgardner.com.au/house-and-land-pricing.