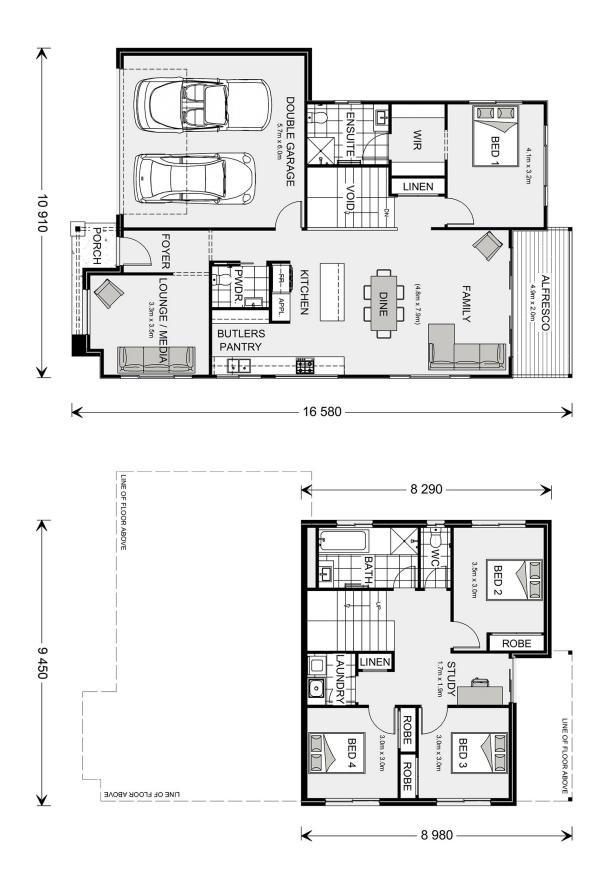

## **Inglewood 225**

⊨ 4 🗁 2.5 🔂 2

**10 Veduta Drive, Coffs Harbour** Land Area: 801 m<sup>2</sup>

\* Price listed is indicative only and does not include stamp duty, legal fees or conveyancing costs. Images may depict optional upgrades including fixtures, fencing, landscaping, features, facades, finishes and/or other items which are not included in the stated price. Further information overleaf. For further information, please talk to a New Homes Consultant or visit our website at https://www.gjgardner.com.au/house-and-land-pricing.

\* Package price is based on Inglewood 225 standard floor plan and standard façade (may be smaller than façade shown). Package may be subject to developer's design review panel, council final approval and G.J. Gardner Homes procedure of purchase. Package price excludes stamp duty on land, legal fees and conveyancing costs (including 6 Legal/74189757\_2 transfer of title and searches). Prices are current as of January 4, 2025 and are inclusive of GST. Prices may change without notice. Packages are subject to availability. Package subject to two separate contracts relating to the building and the land respectively. Photographs may depict fixtures, finishes and features not supplied by G.J Gardner Homes. Excluded items may include but are not limited to landscaping items such as planter boxes, retaining walls, water features, pergolas, screens, driveways and decorative items such as fencing and outdoor kitchens or barbeques. Photographs may also depict inclusions not forming part of the standard design and which may be subject to additional costs. This design and illustration remains the property of G.J Gardner Homes and may not be reproduced in whole or in part without written consent. For detailed home pricing, please talk to a New Homes Consultant or visit our website at https://www.gjgardner.com.au/house-and-land-pricing. Lebreha Pty Ltd trading as G.J. Gardner Homes - Coffs Coast. Builders License 453578C.