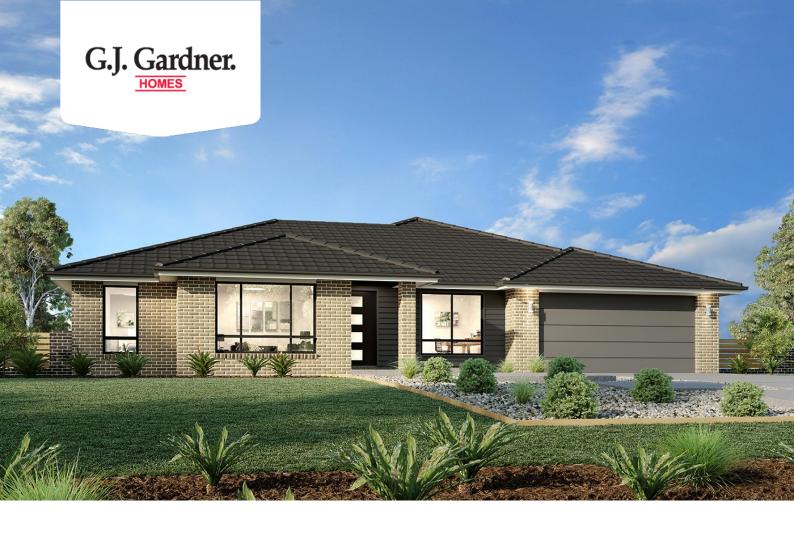

## Wide Bay 196

7 Viceconte, Tocumwal

Land Area: 858 m<sup>2</sup>

Contact Ian Gulliford on 0422 332 256

## Inclusions:

- + 6.6 KW Solar
- + Double Glazed Windows
- + 7 Star Insulation
- + 60m2 Concrete Driveway
- + Downlights Led Throughout
- + Carpet & Timber Planks throughout excluding tiled wet areas

<sup>\*</sup> Price listed is indicative only and does not include stamp duty, legal fees or conveyancing costs. Images may depict optional upgrades including fixtures, fencing, landscaping, features, facades, finishes and/or other items which are not included in the stated price. Further information overleaf. For further information, please talk to a New Homes Consultant or visit our website at https://www.gjgardner.com.au/house-and-land-pricing.