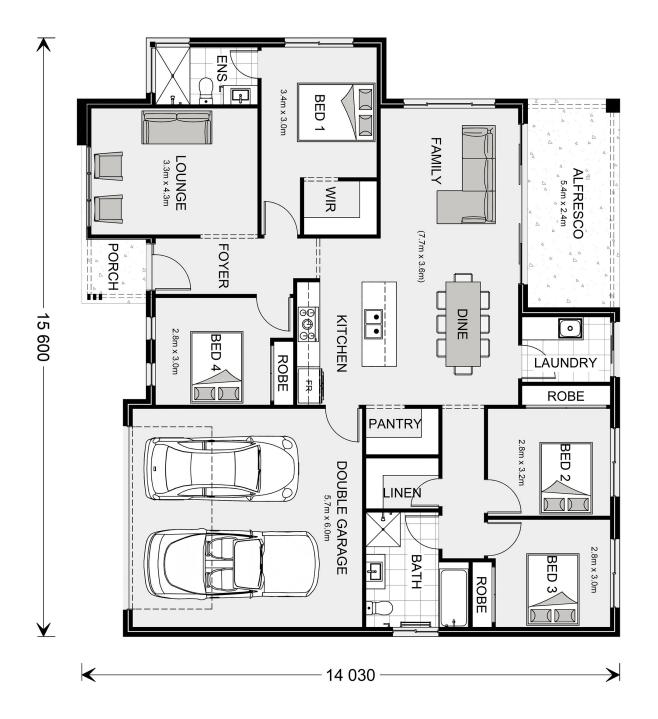

## Wide Bay 196

7 Viceconte, Tocumwal

Land Area: 858 m<sup>2</sup>

Contact Ian Gulliford on 0422 332 256

## Inclusions:

- + 6.6 KW Solar
- + Double Glazed Windows
- + 7 Star Insulation
- + 60m2 Concrete Driveway
- + Downlights Led Throughout
- + Carpet & Timber Planks throughout excluding tiled wet areas

<sup>\*</sup> Price listed is indicative only and does not include stamp duty, legal fees or conveyancing costs. Images may depict optional upgrades including fixtures, fencing, landscaping, features, facades, finishes and/or other items which are not included in the stated price. Further information overleaf. For further information, please talk to a New Homes Consultant or visit our website at https://www.gjgardner.com.au/house-and-land-pricing.

<sup>\*</sup> Package price is based on Wide Bay 196 standard floor plan and standard façade (may be smaller than façade shown). Package may be subject to developer's design review panel, council final approval and G.J. Gardner Homes procedure of purchase. Package price excludes stamp duty on land, legal fees and conveyancing costs (including 6 Legal/74189757\_2 transfer of title and searches). Prices are current as of December 26, 2024 and are inclusive of GST. Prices may change without notice. Packages are subject to availability. Package subject to two separate contracts relating to the building and the land respectively. Photographs may depict fixtures, finishes and features not supplied by G.J Gardner Homes. Excluded items may include but are not limited to landscaping items such as planter boxes, retaining walls, water features, pergolas, screens, driveways and decorative items such as fencing and outdoor kitchens or barbeques. Photographs may also depict inclusions not forming part of the standard design and which may be subject to additional costs. This design and illustration remains the property of G.J Gardner Homes and may not be reproduced in whole or in part without written consent. For detailed home pricing, please talk to a New Homes Consultant or visit our website at https://www.gjgardner.com.au/house-and-land-pricing. Elite Building Pty Ltd trading as G.J. Gardner Homes - Albury. Builders License NSW 207647C.