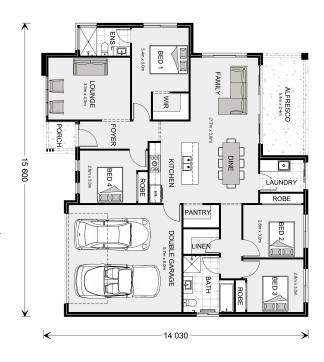

## Wide Bay 196

7 Viceconte, Tocumwal

Land Area: 858 m<sup>2</sup>

Contact Ian Gulliford on 0422 332 256

## Inclusions:

- + 6.6 KW Solar
- + Double Glazed Windows
- + 7 Star Insulation
- + 60m2 Concrete Driveway
- + Downlights Led Throughout
- + Carpet & Timber Planks throughout excluding tiled wet areas

<sup>\*</sup> Price listed is indicative only and does not include stamp duty, legal fees or conveyancing costs. Images may depict optional upgrades including fixtures, fencing, landscaping, features, facades, finishes and/or other items which are not included in the stated price. Further information overleaf. For further information, please talk to a New Homes Consultant or visit our website at https://www.gjgardner.com.au/house-and-land-pricing.

<sup>\*</sup> Package price is based on Wide Bay 196 standard floor plan and standard façade (may be smaller than façade shown). Package may be subject to developer's design review panel, council final approval and G.J. Gardner Homes procedure of purchase. Package price excludes stamp duty on land, legal fees and conveyancing costs (including 6 Legal/74189757\_2 transfer of title and searches). Prices are current as of December 26, 2024 and are inclusive of GST. Prices may change without notice. Packages are subject to availability. Package subject to two separate contracts relating to the building and the land respectively. Photographs may depict fixtures, finishes and features not supplied by G.J Gardner Homes. Excluded items may include but are not limited to landscaping items such as planter boxes, retaining walls, water features, pergolas, screens, driveways and decorative items such as fencing and outdoor kitchens or barbeques. Photographs may also depict inclusions not forming part of the standard design and which may be subject to additional costs. This design and illustration remains the property of G.J Gardner Homes and may not be reproduced in whole or in part without written consent. For detailed home pricing, please talk to a New Homes Consultant or visit our website at https://www.gjgardner.com.au/house-and-land-pricing. Elite Building Pty Ltd trading as G.J. Gardner Homes - Albury. Builders License NSW 207647C.