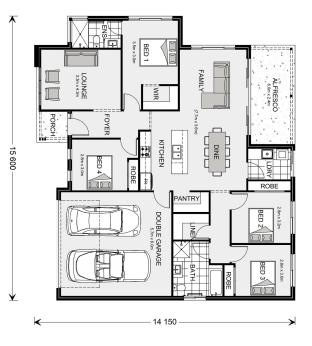

## **House & Land Package**



## Wide Bay 196

⊨ 4 🗁 2 🖨 2

## 12 Hoynes Circuit, Blayney

Land Area: 450 m<sup>2</sup>

Contact Jacob Bowden on 0407619426

## Inclusions:

- + Ducted Heating & Cooling
- + LED Downlights
- + Concrete Driveway
- + Double Glazed Windows & Sliding Glass Doors
- + Carpet & Vinyl Planks Throughout



\* Price listed is indicative only and does not include stamp duty, legal fees or conveyancing costs. Images may depict optional upgrades including fixtures, fencing, landscaping, features, facades, finishes and/or other items which are not included in the stated price. Further information overleaf. For further information, please talk to a New Homes Consultant or visit our website at https://www.gjgardner.com.au/house-and-land-pricing.



\* Package price is based on Wide Bay 196 standard floor plan and standard façade (may be smaller than façade shown). Package may be subject to developer's design review panel, council final approval and G.J. Gardner Homes procedure of purchase. Package price excludes stamp duty on land, legal fees and conveyancing costs (including 6 Legal/74189757\_2