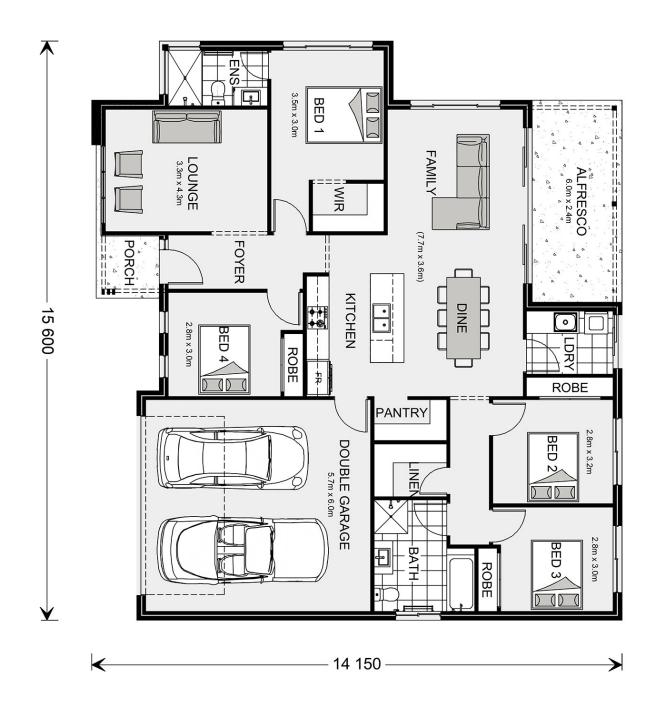

## **House & Land Package**



## Wide Bay 196

⊨ 4 🗁 2 🖨 2

## 12 Hoynes Circuit, Blayney

Land Area: 450 m<sup>2</sup>

Contact Jacob Bowden on 0407619426

## Inclusions:

- + Ducted Heating & Cooling
- + LED Downlights
- + Concrete Driveway
- + Double Glazed Windows & Sliding Glass Doors
- + Carpet & Vinyl Planks Throughout



\* Price listed is indicative only and does not include stamp duty, legal fees or conveyancing costs. Images may depict optional upgrades including fixtures, fencing, landscaping, features, facades, finishes and/or other items which are not included in the stated price. Further information overleaf. For further information, please talk to a New Homes Consultant or visit our website at https://www.gjgardner.com.au/house-and-land-pricing.



\* Package price is based on Wide Bay 196 standard floor plan and standard façade (may be smaller than façade shown). Package may be subject to developer's design review panel, council final approval and G.J. Gardner Homes procedure of purchase. Package price excludes stamp duty on land, legal fees and conveyancing costs (including 6 Legal/74189757\_2 transfer of title and searches). Prices are current as of January 15, 2025 and are inclusive of GST. Prices may change without notice. Packages are subject to availability. Package subject to two separate contracts relating to the building and the land respectively. Photographs may depict fixtures, finishes and features not supplied by G.J Gardner Homes. Excluded items may include but are not limited to landscaping items such as planter box