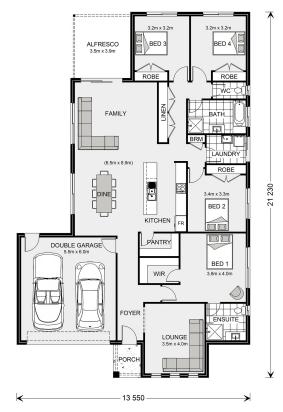

## Woodridge 232 (NSW Only)

12 Katarah Street, Gobbagombalin

Land Area: 731 m<sup>2</sup>

## Inclusions:

- + Classic facade
- + Gas hot water
- + 900mm Smeg appliances
- + LED downlights
- + Ducted reverse cycle
- + 1m paths and 60m2 driveway

<sup>\*</sup> Price listed is indicative only and does not include stamp duty, legal fees or conveyancing costs. Images may depict optional upgrades including fixtures, fencing, landscaping, features, facades, finishes and/or other items which are not included in the stated price. Further information overleaf. For further information, please talk to a New Homes Consultant or visit our website at https://www.gjgardner.com.au/house-and-land-pricing.