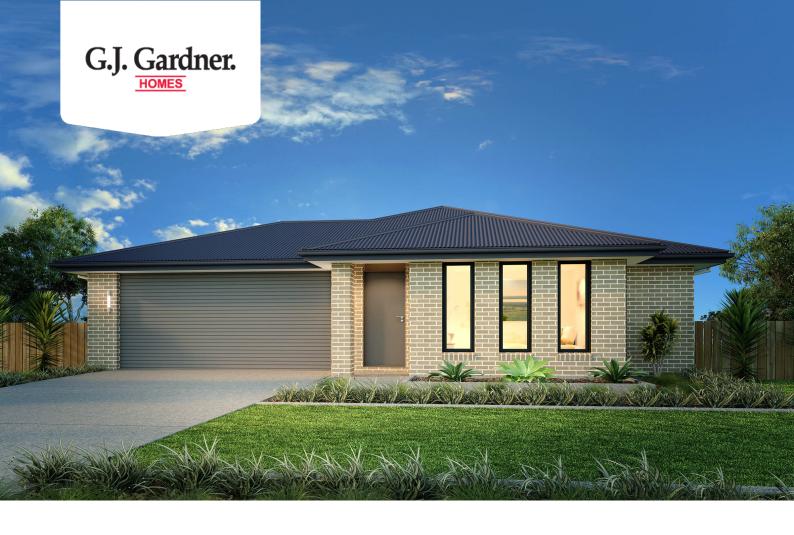

**House & Land Package** 

\$842,121°

## Woodridge 232 (NSW Only)

12 Katarah Street, Gobbagombalin

Land Area: 731 m<sup>2</sup>

## Inclusions:

- + Classic facade
- + Gas hot water
- + 900mm Smeg appliances
- + LED downlights
- + Ducted reverse cycle
- + 1m paths and 60m2 driveway

<sup>\*</sup> Price listed is indicative only and does not include stamp duty, legal fees or conveyancing costs. Images may depict optional upgrades including fixtures, fencing, landscaping, features, facades, finishes and/or other items which are not included in the stated price. Further information overleaf. For further information, please talk to a New Homes Consultant or visit our website at https://www.gjgardner.com.au/house-and-land-pricing.