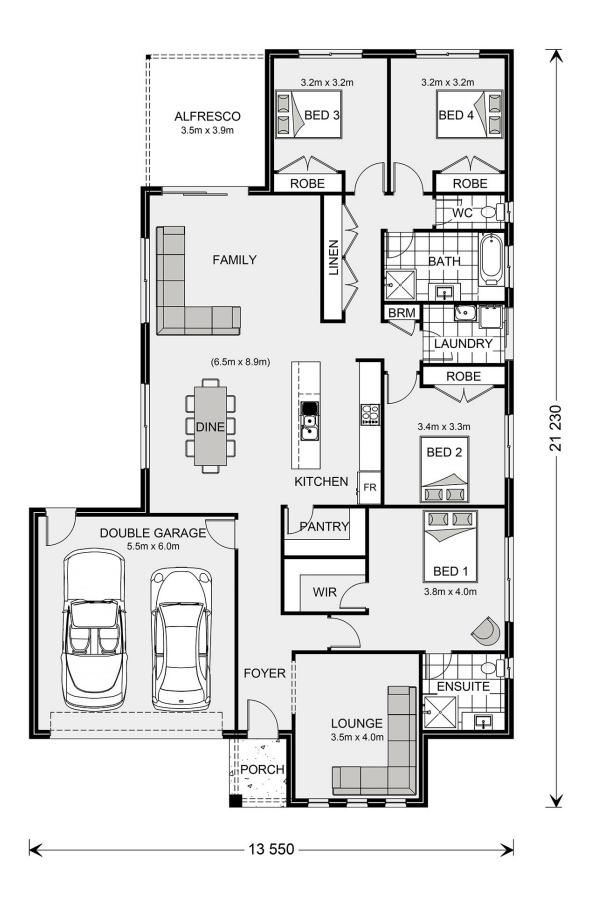

## Woodridge 232 (NSW Only)

12 Katarah Street, Gobbagombalin

Land Area: 731 m<sup>2</sup>

## Inclusions:

- + Classic facade
- + Gas hot water
- + 900mm Smeg appliances
- + LED downlights
- + Ducted reverse cycle
- + 1m paths and 60m2 driveway

<sup>\*</sup> Price listed is indicative only and does not include stamp duty, legal fees or conveyancing costs. Images may depict optional upgrades including fixtures, fencing, landscaping, features, facades, finishes and/or other items which are not included in the stated price. Further information overleaf. For further information, please talk to a New Homes Consultant or visit our website at https://www.gjgardner.com.au/house-and-land-pricing.