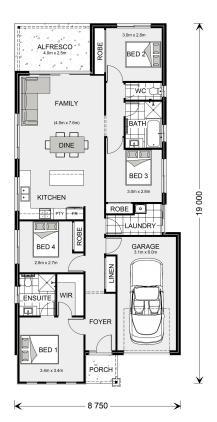

## Calderwood 153 (NSW Only)

⊨ 4 🗁 2 🚍 1

12 Perrott St, Tumbarumba

Land Area: 831.7 m<sup>2</sup>

Contact William Phillips on 0457422992

\* Package price is based on Calderwood 153 (NSW Only) standard floor plan and standard façade (may be smaller than façade shown). Package may be subject to developer's design review panel, council final approval and G.J. Gardner Homes procedure of purchase. Package price excludes stamp duty on land, legal fees and conveyancing costs (including 6 Legal/74189757\_2 transfer of title and searches). Prices are current as of January 2, 2025 and are inclusive of GST. Prices may change without notice. Packages are subject to availability. Package subject to two separate contracts relating to the building and the land respectively. Photographs may depict fixtures, finishes and features not supplied by G.J Gardner Homes. Excluded items may include but are not limited to landscaping items such as planter boxes, retaining walls, water features, pergolas, screens, driveways and decorative items such as fencing and outdoor kitchens or barbeques. Photographs may also depict inclusions not forming part of the standard design and which may be subject to additional costs. This design and illustration remains the property of G.J Gardner Homes and may not be reproduced in whole or in part without written consent. For detailed home pricing, please talk to a New Homes Consultant or visit our website at https://www.gjgardner.com.au/house-and-land-pricing. Moshude Pty Ltd trading as G.J. Gardner Homes - Wagga Wagga. Builders License 207647C.