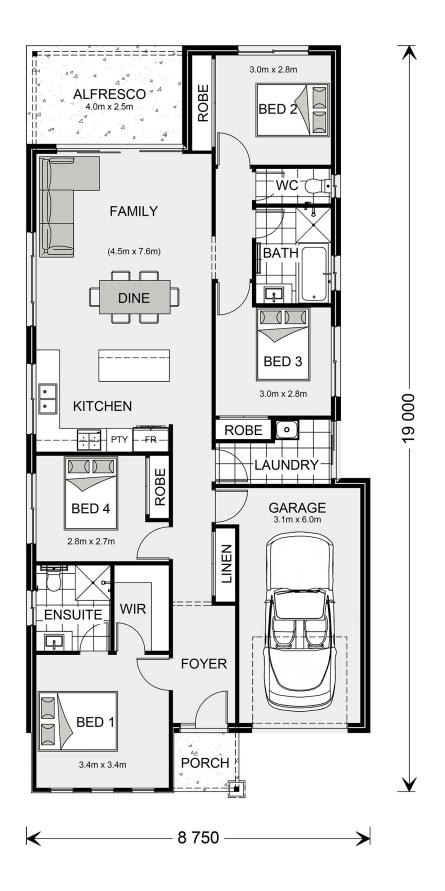

## Calderwood 153 (NSW Only)

⊨ 4 🗁 2 🚍 1

12 Perrott St, Tumbarumba

Land Area: 831.7 m<sup>2</sup>

Contact William Phillips on 0457422992

\* Package price is based on Calderwood 153 (NSW Only) standard floor plan and standard façade (may be smaller than façade shown). Package may be subject to developer's design review panel, council final approval and G.J. Gardner Homes procedure of purchase. Package price excludes stamp duty on land, legal fees and conveyancing costs (including 6 Legal/74189757\_2 transfer of title and searches). Prices are current as of January 2, 2025 and are inclusive of GST. Prices may change without notice. Packages are subject to availability. Package subject to two separate contracts relating to the building and the land respectively. Photographs may depict fixtures, finishes and features not supplied by G.J Gardner Homes. Excluded items may include but are not limited to landscaping items such as planter boxes, retaining walls, water features, pergolas, screens, driveways and decorative items such as fencing and outdoor kitchens or barbeques. Photographs may also depict inclusions not forming part of the standard design and which may be subject to additional costs. This design and illustration remains the property of G.J Gardner Homes and may not be reproduced in whole or in part without written consent. For detailed home pricing, please talk to a New Homes Consultant or visit our website at https://www.gjgardner.com.au/house-and-land-pricing. Moshude Pty Ltd trading as G.J. Gardner Homes - Wagga Wagga. Builders License 207647C.