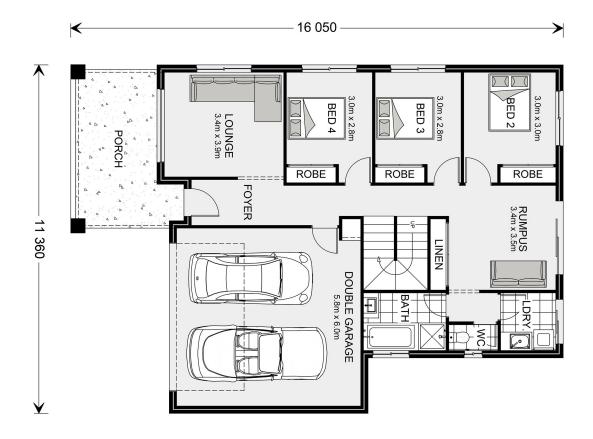

## Bermagui 286 (NSW Only)

120 Platypus Park, Goonellabah

Land Area: 915 m<sup>2</sup>

## Inclusions:

- + Main Living Areas on the Upper Floor
- + Pricing is for 2 freestanding homes
- + Optional facades available
- + Customise the floorplan to your requirements.

<sup>\*</sup> Price listed is indicative only and does not include stamp duty, legal fees or conveyancing costs. Images may depict optional upgrades including fixtures, fencing, landscaping, features, facades, finishes and/or other items which are not included in the stated price. Further information overleaf. For further information, please talk to a New Homes Consultant or visit our website at https://www.gjgardner.com.au/house-and-land-pricing.