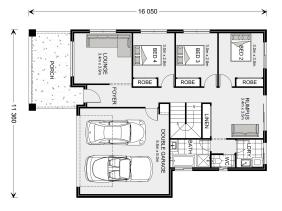

## Bermagui 286 (NSW Only)

120 Platypus Park, Goonellabah

Land Area: 915 m<sup>2</sup>

## Inclusions:

- + Main Living Areas on the Upper Floor
- + Pricing is for 2 freestanding homes
- + Optional facades available
- + Customise the floorplan to your requirements.

<sup>\*</sup> Price listed is indicative only and does not include stamp duty, legal fees or conveyancing costs. Images may depict optional upgrades including fixtures, fencing, landscaping, features, facades, finishes and/or other items which are not included in the stated price. Further information overleaf. For further information, please talk to a New Homes Consultant or visit our website at https://www.gjgardner.com.au/house-and-land-pricing.