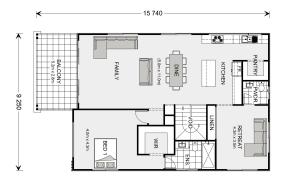

## Bermagui 286 (NSW Only)

120 Platypus Park, Goonellabah

Land Area: 915 m<sup>2</sup>

## Inclusions:

- + Main Living Areas on the Upper Floor
- + Pricing is for 2 freestanding homes
- + Optional facades available
- + Customise the floorplan to your requirements.

<sup>\*</sup> Price listed is indicative only and does not include stamp duty, legal fees or conveyancing costs. Images may depict optional upgrades including fixtures, fencing, landscaping, features, facades, finishes and/or other items which are not included in the stated price. Further information overleaf. For further information, please talk to a New Homes Consultant or visit our website at https://www.gjgardner.com.au/house-and-land-pricing.