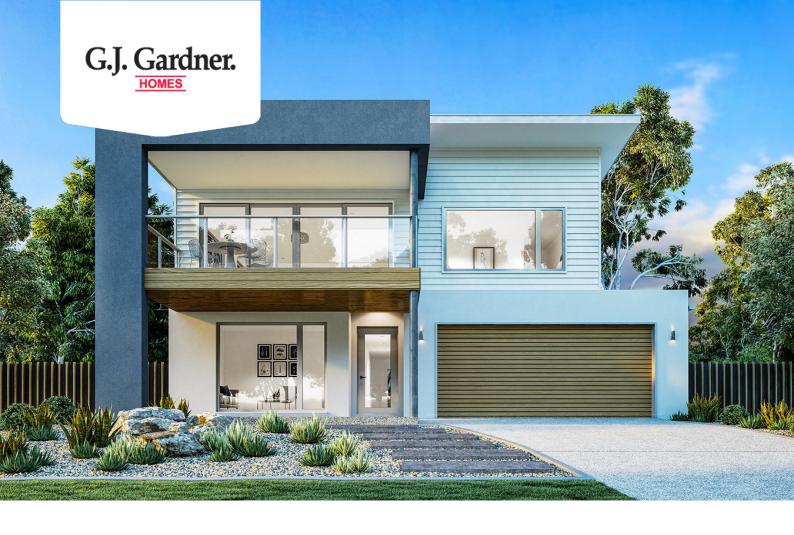

## Bermagui 286 (NSW Only)

120 Platypus Park, Goonellabah

Land Area: 915 m<sup>2</sup>

## Inclusions:

- + Main Living Areas on the Upper Floor
- + Pricing is for 2 freestanding homes
- + Optional facades available
- + Customise the floorplan to your requirements.

<sup>\*</sup> Price listed is indicative only and does not include stamp duty, legal fees or conveyancing costs. Images may depict optional upgrades including fixtures, fencing, landscaping, features, facades, finishes and/or other items which are not included in the stated price. Further information overleaf. For further information, please talk to a New Homes Consultant or visit our website at https://www.gjgardner.com.au/house-and-land-pricing.