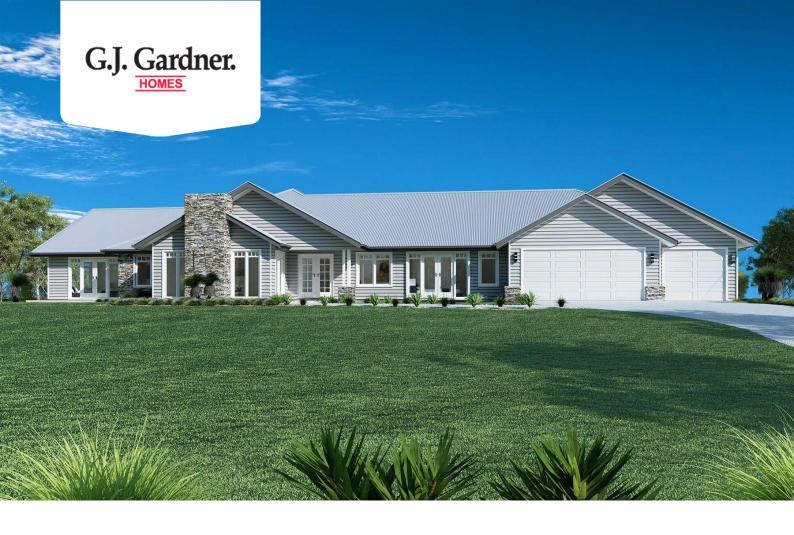

## Wentworth 455

**□** 5 **□** 3.5 **□** 3

Part 120 Todd Road,, Lake Wyangan,

Contact William Phillips on 0457422992

## Inclusions:

Land Area: 5 ha

- + Fixed price building contract, No hidden surprises
- + H' type engineered slab, Raised 2700mm ceilings
- + Double Glazed Sliding Doors, Double Glazed Awning Windows, Glass sliding door to laundry
- + 2 Pac/Shaker Cabinetry, Stone Benchtops
- + Smeg 900mm induction cooktop, Smeg 900mm pyrolytic oven, Smeg 900mm rangehood, Smeg 600mm S/S Dishwasher
- + Ducted reverse cycle heating and cooling with zone control