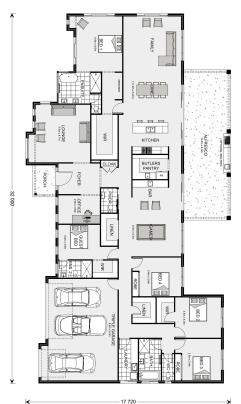

## Wentworth 455

**□** 5 **□** 3.5 **□** 3

Part 120 Todd Road,, Lake Wyangan,

Contact William Phillips on 0457422992

## Inclusions:

Land Area: 5 ha

- + Fixed price building contract, No hidden surprises
- + H' type engineered slab, Raised 2700mm ceilings
- + Double Glazed Sliding Doors, Double Glazed Awning Windows, Glass sliding door to laundry
- + 2 Pac/Shaker Cabinetry, Stone Benchtops
- + Smeg 900mm induction cooktop, Smeg 900mm pyrolytic oven, Smeg 900mm rangehood, Smeg 600mm S/S Dishwasher
- + Ducted reverse cycle heating and cooling with zone control