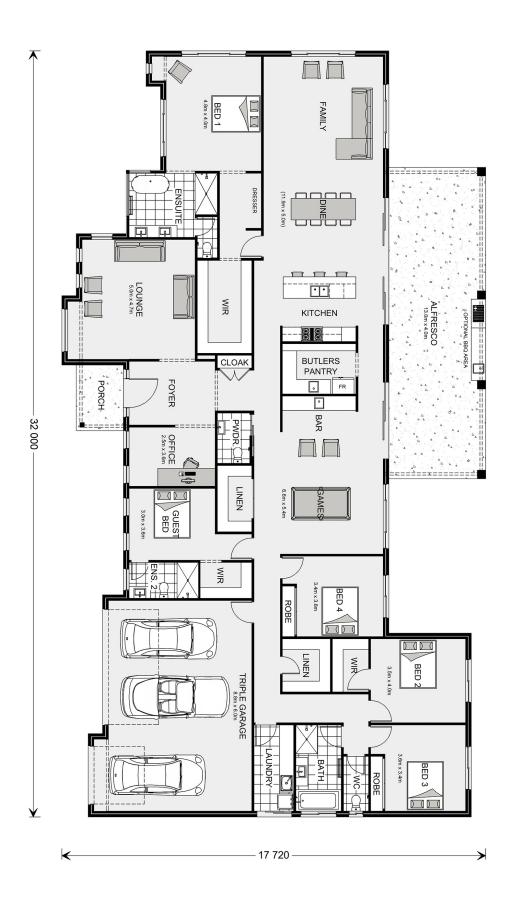

## Wentworth 455

**□** 5 **□** 3.5 **□** 3

Part 120 Todd Road,, Lake Wyangan,

Contact William Phillips on 0457422992

## Inclusions:

Land Area: 5 ha

- + Fixed price building contract, No hidden surprises
- + H' type engineered slab, Raised 2700mm ceilings
- + Double Glazed Sliding Doors, Double Glazed Awning Windows, Glass sliding door to laundry
- + 2 Pac/Shaker Cabinetry, Stone Benchtops
- + Smeg 900mm induction cooktop, Smeg 900mm pyrolytic oven, Smeg 900mm rangehood, Smeg 600mm S/S Dishwasher
- + Ducted reverse cycle heating and cooling with zone control