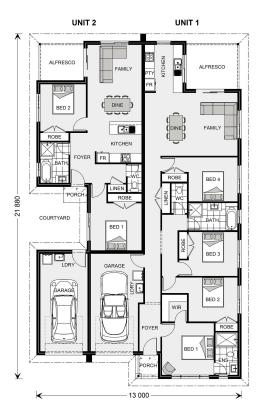

## **Cleveland 258 (Pre NCC22)**

⊨ 6 🗁 3 🚍 2

#### Inclusions:

+ 2 Single Lock Up Garage Spaces

\* Price listed is indicative only and does not include stamp duty, legal fees or conveyancing costs. Images may depict optional upgrades including fixtures, fencing, landscaping, features, facades, finishes and/or other items which are not included in the stated price. Further information overleaf. For further information, please talk to a New Homes Consultant or visit our website at https://www.gjgardner.com.au/house-and-land-pricing.