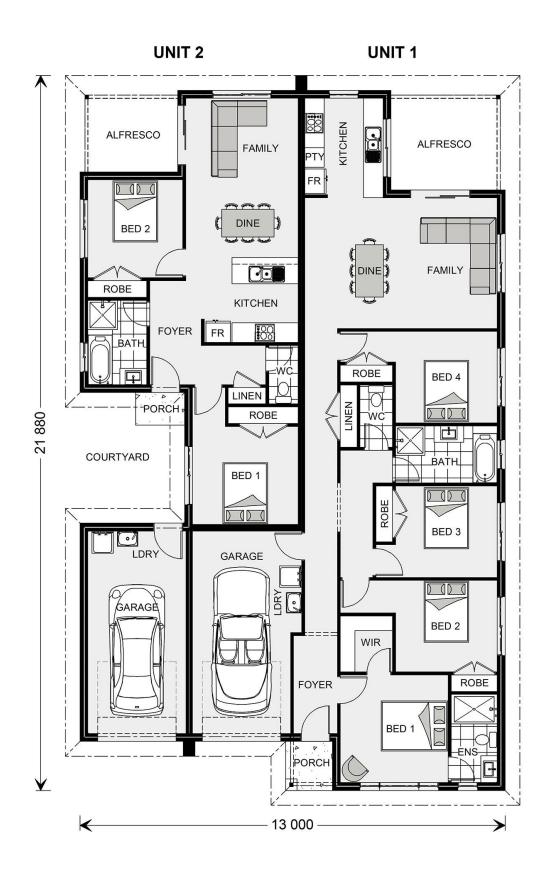

## **Cleveland 258 (Pre NCC22)**

⊨ 6 🗁 3 🚍 2

#### Inclusions:

+ 2 Single Lock Up Garage Spaces

\* Price listed is indicative only and does not include stamp duty, legal fees or conveyancing costs. Images may depict optional upgrades including fixtures, fencing, landscaping, features, facades, finishes and/or other items which are not included in the stated price. Further information overleaf. For further information, please talk to a New Homes Consultant or visit our website at https://www.gjgardner.com.au/house-and-land-pricing.