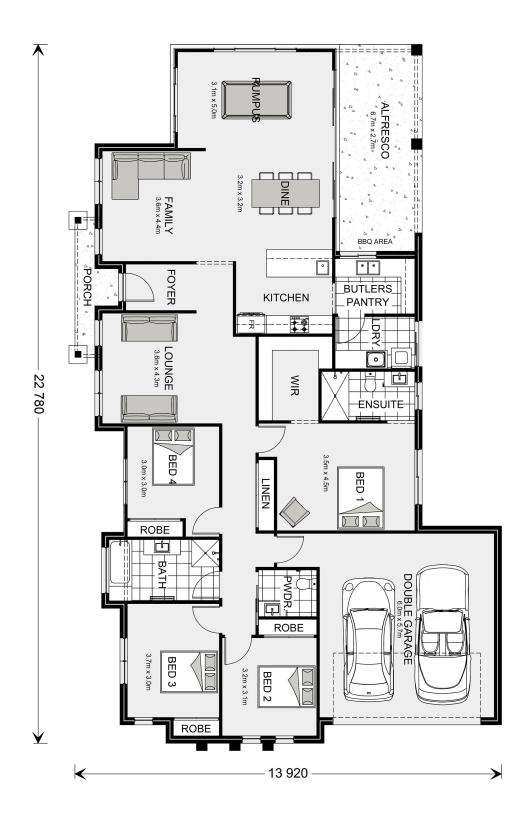

## **Mountain Views 245**

0 Lake Albert Manors, Lake Albert

Land Area: 1551 m<sup>2</sup>

Contact Tess Brooks on 0477222672

<sup>\*</sup> Package price is based on Mountain Views 245 standard floor plan and standard façade (may be smaller than façade shown). Package may be subject to developer's design review panel, council final approval and G.J. Gardner Homes procedure of purchase. Package price excludes stamp duty on land, legal fees and conveyancing costs (including 6 Legal/74189757\_2 transfer of title and searches). Prices are current as of August 31, 2024 and are inclusive of GST. Prices may change without notice. Packages are subject to availability. Package subject to two separate contracts relating to the building and the land respectively. Photographs may depict fixtures, finishes and features not supplied by G.J Gardner Homes. Excluded items may include but are not limited to landscaping items such as planter boxes, retaining walls, water features, pergolas, screens, driveways and decorative items such as fencing and outdoor kitchens or barbeques. Photographs may also depict inclusions not forming part of the standard design and which may be subject to additional costs. This design and illustration remains the property of G.J Gardner Homes and may not be reproduced in whole or in part without written consent. For detailed home pricing, please talk to a New Homes Consultant or visit our website at https://www.gjgardner.com.au/house-and-land-pricing. Moshude Pty Ltd trading as G.J. Gardner Homes - Wagga Wagga. Builders License 207647C.