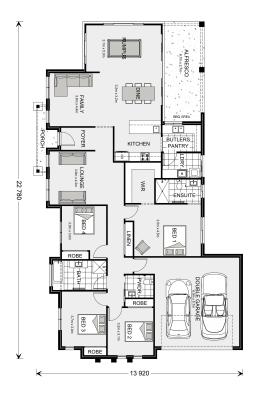

## **Mountain Views 245**

0 Lake Albert Manors, Lake Albert

Land Area: 1551 m<sup>2</sup>

Contact Tess Brooks on 0477222672

<sup>\*</sup> Package price is based on Mountain Views 245 standard floor plan and standard façade (may be smaller than façade shown). Package may be subject to developer's design review panel, council final approval and G.J. Gardner Homes procedure of purchase. Package price excludes stamp duty on land, legal fees and conveyancing costs (including 6 Legal/74189757\_2 transfer of title and searches). Prices are current as of August 31, 2024 and are inclusive of GST. Prices may change without notice. Packages are subject to availability. Package subject to two separate contracts relating to the building and the land respectively. Photographs may depict fixtures, finishes and features not supplied by G.J Gardner Homes. Excluded items may include but are not limited to landscaping items such as planter boxes, retaining walls, water features, pergolas, screens, driveways and decorative items such as fencing and outdoor kitchens or barbeques. Photographs may also depict inclusions not forming part of the standard design and which may be subject to additional costs. This design and illustration remains the property of G.J Gardner Homes and may not be reproduced in whole or in part without written consent. For detailed home pricing, please talk to a New Homes Consultant or visit our website at https://www.gjgardner.com.au/house-and-land-pricing. Moshude Pty Ltd trading as G.J. Gardner Homes - Wagga Wagga. Builders License 207647C.