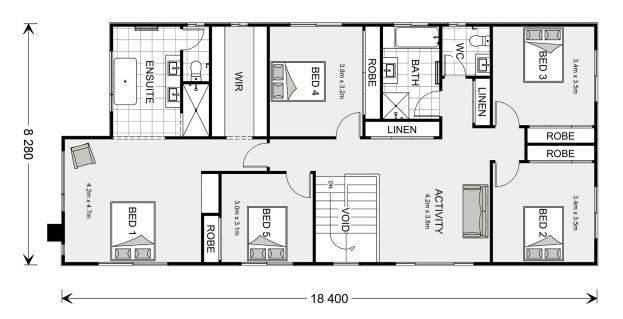

## Manhattan 320

**□** 5 **□** 2.5 **□** 2

## TBA Nightingale Street, Riverstone

Land Area: 402 m<sup>2</sup>

Contact Jean Banz on 0491 464 663

## Inclusions:

- + 2700mm high ceiling to the ground floor
- + 40mm stone top to kitchen and island with polyurethane finish cabinetry
- + Custom wall hung vanities with 20mm stone to bathroom and ensuite
- + Actron ducted air-conditioning with 2x zones
- + Concrete Driveway
- + Bosch internal security system