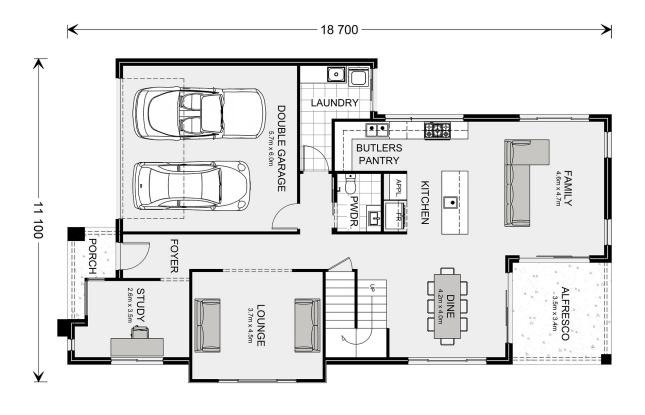

## Manhattan 320

**□** 5 **□** 2.5 **□** 2

## Inclusions:

- + 2700mm high ceiling to the ground floor
- + 40mm stone top to kitchen and island with polyurethane finish cabinetry
- + Custom wall hung vanities with 20mm stone to bathroom and ensuite
- + Actron ducted air-conditioning with 2x zones
- + Concrete Driveway
- + Bosch internal security system