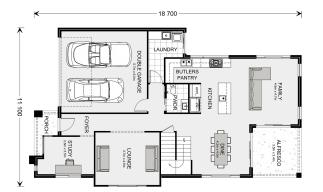

## Manhattan 320

**□** 5 **□** 2.5 **□** 2

## Inclusions:

- + 2700mm high ceiling to the ground floor
- + 40mm stone top to kitchen and island with polyurethane finish cabinetry
- + Custom wall hung vanities with 20mm stone to bathroom and ensuite
- + Actron ducted air-conditioning with 2x zones
- + Concrete Driveway
- + Bosch internal security system