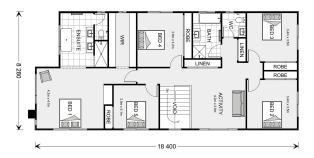

## Manhattan 320

**□** 5 **□** 2.5 **□** 2

## Inclusions:

- + 2700mm high ceiling to the ground floor
- + 40mm stone top to kitchen and island with polyurethane finish cabinetry
- + Custom wall hung vanities with 20mm stone to bathroom and ensuite
- + Actron ducted air-conditioning with 2x zones
- + Concrete Driveway
- + Bosch internal security system