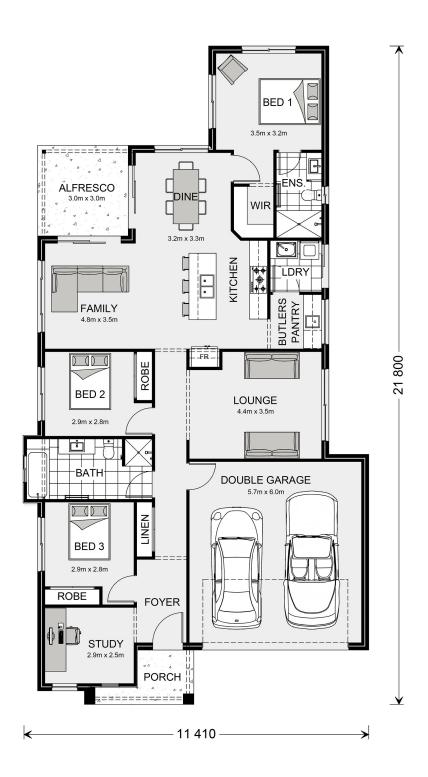

## **Edgewater 192**

Lot 126 Wyanna Dr, Taree

Land Area: 684 m<sup>2</sup>

Contact Stephen Radnedge. on 0402220373

## Inclusions:

- + Large Study
- + Seperate Master suite
- + Driveway included
- + Butlers Pantry
- + Seperate Lounge
- + 2550mm ceiling height

<sup>\*</sup> Price listed is indicative only and does not include stamp duty, legal fees or conveyancing costs. Images may depict optional upgrades including fixtures, fencing, landscaping, features, facades, finishes and/or other items which are not included in the stated price. Further information overleaf. For further information, please talk to a New Homes Consultant or visit our website at https://www.gjgardner.com.au/house-and-land-pricing.