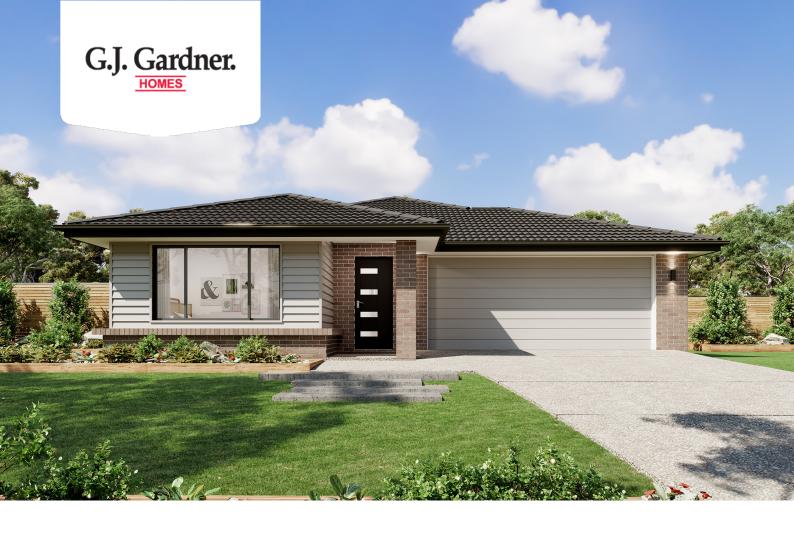

## **Edgewater 192**

Lot 126 Wyanna Dr, Taree

Land Area: 684 m<sup>2</sup>

Contact Stephen Radnedge. on 0402220373

## Inclusions:

- + Large Study
- + Seperate Master suite
- + Driveway included
- + Butlers Pantry
- + Seperate Lounge
- + 2550mm ceiling height

<sup>\*</sup> Price listed is indicative only and does not include stamp duty, legal fees or conveyancing costs. Images may depict optional upgrades including fixtures, fencing, landscaping, features, facades, finishes and/or other items which are not included in the stated price. Further information overleaf. For further information, please talk to a New Homes Consultant or visit our website at https://www.gjgardner.com.au/house-and-land-pricing.