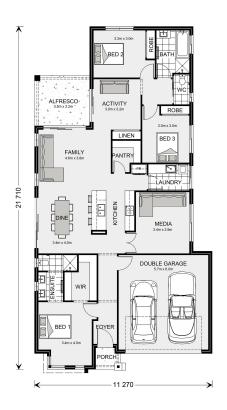

## Inclusions:

- + Three Distinct Living Areas
- + Master Suite with Walk-In Robe and Ensuite
- + Kid's Activity Zone
- + Open-Plan Kitchen with Butler's Pantry
- + Covered Alfresco and Patio
- + Prime Location in Appin Grove