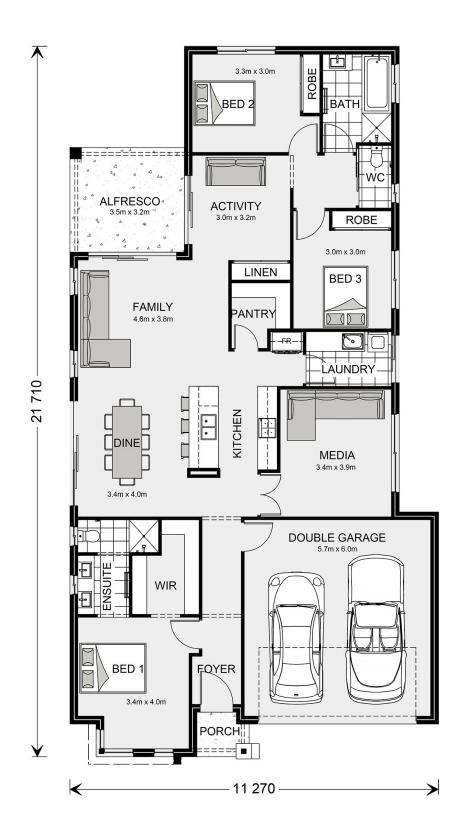

## Inclusions:

- + Three Distinct Living Areas
- + Master Suite with Walk-In Robe and Ensuite
- + Kid's Activity Zone
- + Open-Plan Kitchen with Butler's Pantry
- + Covered Alfresco and Patio
- + Prime Location in Appin Grove