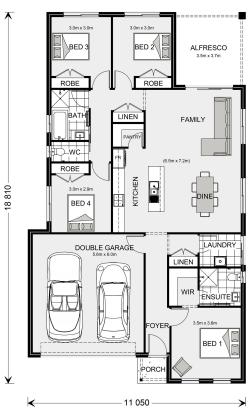

## **Nova 190**

13 Derrimut, Austral

Land Area: 416.4 m<sup>2</sup>

Contact Rocco Laria on 0420 747 470

## **Inclusions:**

- + 2.7m ceiling height to ground floor
- + Coloured concrete driveway
- + Full ducted AC with 2x zones
- + Hamptons facade
- + 4.1kw solar system

<sup>\*</sup> Price listed is indicative only and does not include stamp duty, legal fees or conveyancing costs. Images may depict optional upgrades including fixtures, fencing, landscaping, features, facades, finishes and/or other items which are not included in the stated price. Further information overleaf. For further information, please talk to a New Homes Consultant or visit our website at https://www.gjgardner.com.au/house-and-land-pricing.