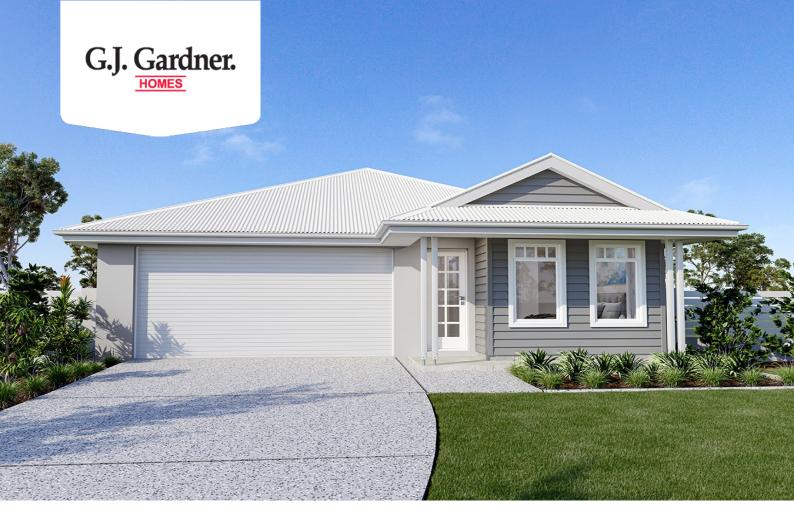

## **Nova 190**

13 Derrimut, Austral

Land Area: 416.4 m<sup>2</sup>

Contact Rocco Laria on 0420 747 470

## **Inclusions:**

- + 2.7m ceiling height to ground floor
- + Coloured concrete driveway
- + Full ducted AC with 2x zones
- + Hamptons facade
- + 4.1kw solar system

<sup>\*</sup> Price listed is indicative only and does not include stamp duty, legal fees or conveyancing costs. Images may depict optional upgrades including fixtures, fencing, landscaping, features, facades, finishes and/or other items which are not included in the stated price. Further information overleaf. For further information, please talk to a New Homes Consultant or visit our website at https://www.gjgardner.com.au/house-and-land-pricing.