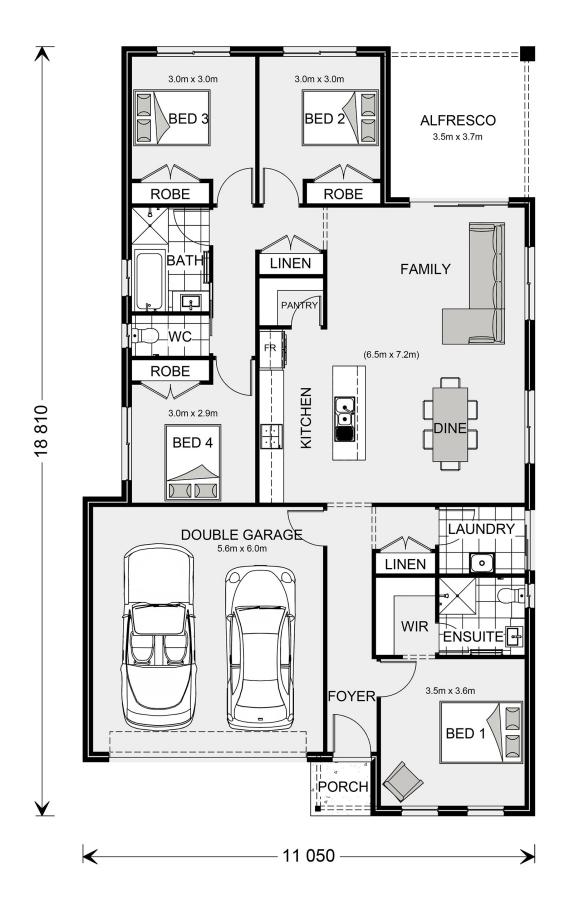

## **Nova 190**

13 Derrimut, Austral

Land Area: 416.4 m<sup>2</sup>

Contact Rocco Laria on 0420 747 470

## **Inclusions:**

- + 2.7m ceiling height to ground floor
- + Coloured concrete driveway
- + Full ducted AC with 2x zones
- + Hamptons facade
- + 4.1kw solar system

<sup>\*</sup> Price listed is indicative only and does not include stamp duty, legal fees or conveyancing costs. Images may depict optional upgrades including fixtures, fencing, landscaping, features, facades, finishes and/or other items which are not included in the stated price. Further information overleaf. For further information, please talk to a New Homes Consultant or visit our website at https://www.gjgardner.com.au/house-and-land-pricing.