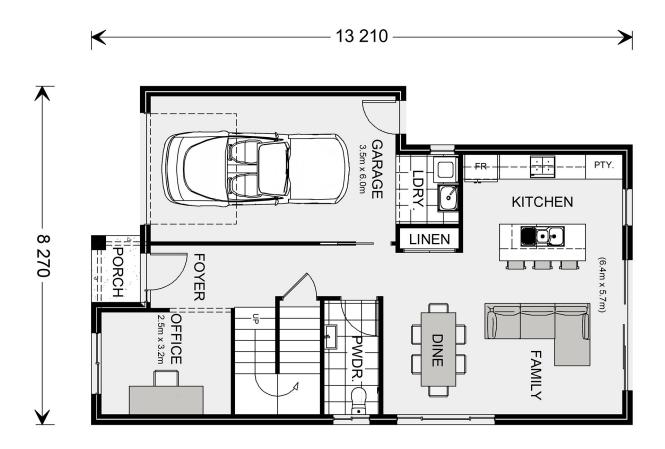

\* Package price is based on Parkdale 179 standard floor plan and standard façade (may be smaller than façade shown). Package may be subject to developer's design review panel, council final approval and G.J. Gardner Homes procedure of purchase. Package price excludes stamp duty on land, legal fees and conveyancing costs (including 6 Legal/74189757\_2 transfer of title and searches). Prices are current as of December 22, 2024 and are inclusive of GST. Prices may change without notice. Packages are subject to availability. Package subject to two separate contracts relating to the building and the land respectively. Photographs may depict fixtures, finishes and features not supplied by G.J Gardner Homes. Excluded items may include but are not limited to landscaping items such as planter boxes, retaining walls, water features, pergolas, screens, driveways and decorative items such as fencing and outdoor kitchens or barbeques. Photographs may also depict inclusions not forming part of the standard design and which may be subject to additional costs. This design and illustration remains the property of G.J Gardner Homes and may not be reproduced in whole or in part without written consent. For detailed home pricing, please talk to a New Homes Consultant or visit our website at https://www.gjgardner.com.au/house-and-land-pricing. BD Build Pty Ltd t/as trading as G.J. Gardner Homes - Sydney West. Builders License 309650C.