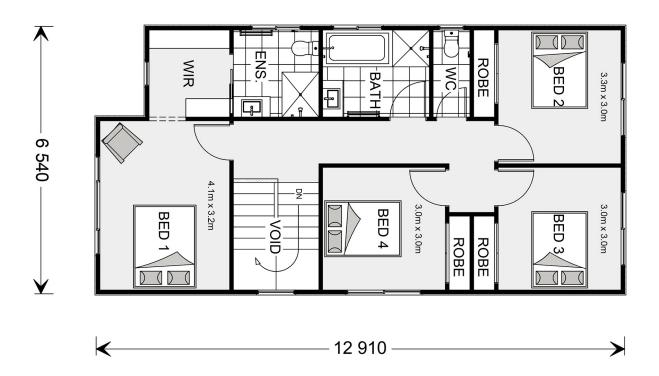

## Parkdale 179

13 Edgewater Drive, Glenmore Park

Land Area: 640.6 m<sup>2</sup>

Contact Charmaine Shutte - Senior New Home Consultant on

0406 312 358

## Inclusions:

+ Upgraded Hamptons facade, 900mm Kitchen appliances, Dishwasher, Ducted air conditioning, 2600mm (H) ceiling heights to ground floor

<sup>\*</sup> Price listed is indicative only and does not include stamp duty, legal fees or conveyancing costs. Images may depict optional upgrades including fixtures, fencing, landscaping, features, facades, finishes and/or other items which are not included in the stated price. Further information overleaf. For further information, please talk to a New Homes Consultant or visit our website at https://www.gjgardner.com.au/house-and-land-pricing.