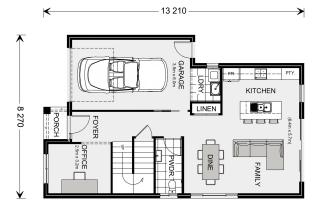

\* Package price is based on Parkdale 179 standard floor plan and standard façade (may be smaller than façade shown). Package may be subject to developer's design review panel, council final approval and G.J. Gardner Homes procedure of purchase. Package price excludes stamp duty on land, legal fees and conveyancing costs (including 6 Legal/74189757\_2 transfer of title and searches). Prices are current as of December 22, 2024 and are inclusive of GST. Prices may change without notice. Packages are subject to availability. Package subject to two separate contracts relating to the building and the land respectively. Photographs may depict fixtures, finishes and features not supplied by G.J Gardner Homes. Excluded items may include but are not limited to landscaping items such as planter boxes, retaining walls, water features, pergolas, screens, driveways and decorative items such as fencing and outdoor kitchens or barbeques. Photographs may also depict inclusions not forming part of the standard design and which may be subject to additional costs. This design and illustration remains the property of G.J Gardner Homes and may not be reproduced in whole or in part without written consent. For detailed home pricing, please talk to a New Homes Consultant or visit our website at https://www.gjgardner.com.au/house-and-land-pricing. BD Build Pty Ltd t/as trading as G.J. Gardner Homes - Sydney West. Builders License 309650C.