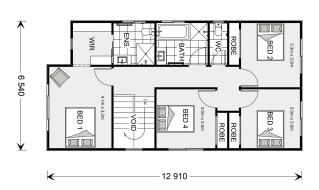

\* Package price is based on Parkdale 179 standard floor plan and standard façade (may be smaller than façade shown). Package may be subject to developer's design review panel, council final approval and G.J. Gardner Homes procedure of purchase. Package price excludes stamp duty on land, legal fees and conveyancing costs (including 6 Legal/74189757\_2 transfer of title and searches). Prices are current as of December 22, 2024 and are inclusive of GST. Prices may change without notice. Packages are subject to availability. Package subject to two separate contracts relating to the building and the land respectively. Photographs may depict fixtures, finishes and features not supplied by G.J Gardner Homes. Excluded items may include but are not limited to landscaping items such as planter boxes, retaining walls, water features, pergolas, screens, driveways and decorative items such as fencing and outdoor kitchens or barbeques. Photographs may also depict inclusions not forming part of the standard design and which may be subject to additional costs. This design and illustration remains the property of G.J Gardner Homes and may not be reproduced in whole or in part without written consent. For detailed home pricing, please talk to a New Homes Consultant or visit our website at https://www.gjgardner.com.au/house-and-land-pricing. BD Build Pty Ltd t/as trading as G.J. Gardner Homes - Sydney West. Builders License 309650C.