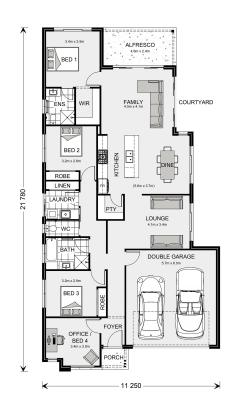

## **Kimberley 205**

13 Lewin Circuit, Port Macquarie

Land Area: 598 m<sup>2</sup>

Contact Andrew Doherty on 0477 157 838

## Inclusions:

- + Personalized options to create your dream home
- + 20mm Stone Tops to Kitchen, Butlers Pantry, Bathroo
- + Tiles to Living Areas and Carpet to Bedrooms
- + Premium Inclusions
- + Smeg Dishwasher
- + 90cm Smeg Upright Cooker and Rangehood

<sup>\*</sup> Package price is based on Kimberley 205 standard floor plan and standard façade (may be smaller than façade shown). Package may be subject to developer's design review panel, council final approval and G.J. Gardner Homes procedure of purchase. Package price excludes stamp duty on land, legal fees and conveyancing costs (including 6 Legal/74189757\_2 transfer of title and searches). Prices are current as of January 15, 2025 and are inclusive of GST. Prices may change without notice. Packages are subject to availability. Package subject to two separate contracts relating to the building and the land respectively. Photographs may depict fixtures, finishes and features not supplied by G.J Gardner Homes. Excluded items may include but are not limited to landscaping items such as planter boxes, retaining walls, water features, pergolas, screens, driveways and decorative items such as fencing and outdoor kitchens or barbeques. Photographs may also depict inclusions not forming part of the standard design and which may be subject to additional costs. This design and illustration remains the property of G.J Gardner Homes and may not be reproduced in whole or in part without written consent. For detailed home pricing, please talk to a New Homes Consultant or visit our website at https://www.gjgardner.com.au/house-and-land-pricing. Vision Pacific Design and Construction Pty Ltd trading as GJ Gardner Homes - Port Macquarie. Builders License 348443C.