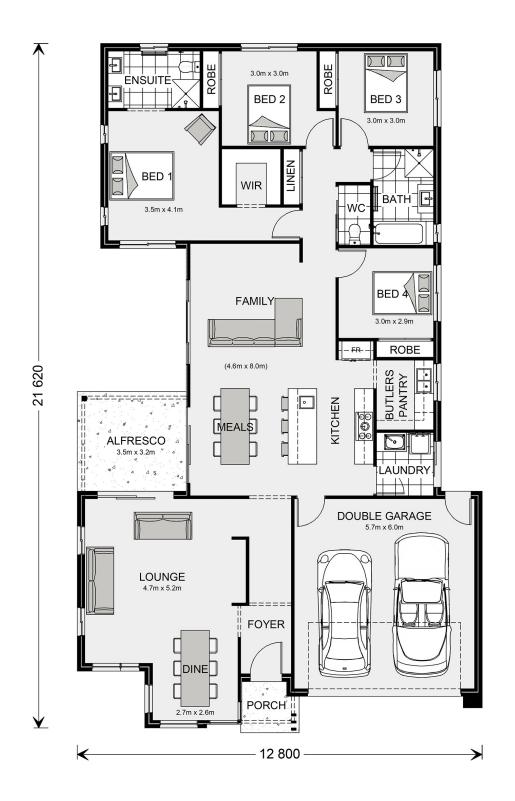

## Northside 229

## Inclusions:

- + Fixed price contract, No surprises
- + Double Glazed Sliding Doors, Double Glazed Awning Windows, Glass sliding door to laundry
- + Smeg 900mm gas cooktop, Smeg 900mm electric oven, Smeg 900mm rangehood, Smeg 600mm S/S Dishwasher
- + 1m wide concrete paths, 60m2 concrete driveway and crossover
- + Wide carpet range, Wide tile range, Wide floor plank range, Wide range colourbond colours, Wide range laminate options
- + M' type engineered slab, Raised 2550mm ceilings

<sup>\*</sup> Package price is based on Northside 229 standard floor plan and standard façade (may be smaller than façade shown). Package may be subject to developer's design review panel, council final approval and G.J. Gardner Homes procedure of purchase. Package price excludes stamp duty on land, legal fees and conveyancing costs (including 6 Legal/74189757\_2 transfer of title and searches). Prices are current as of January 2, 2025 and are inclusive of GST. Prices may change without notice. Packages are subject to availability. Package subject to two separate contracts relating to the building and the land respectively. Photographs may depict fixtures, finishes and features not supplied by G.J Gardner Homes. Excluded items may include but are not limited to landscaping items such as planter boxes, retaining walls, water features, pergolas, screens, driveways and decorative items such as fencing and outdoor kitchens or barbeques. Photographs may also depict inclusions not forming part of the standard design and which may be subject to additional costs. This design and illustration remains the property of G.J Gardner Homes and may not be reproduced in whole or in part without written consent. For detailed home pricing, please talk to a New Homes Consultant or visit our website at https://www.gjgardner.com.au/house-and-land-pricing. Moshude Pty Ltd trading as G.J. Gardner Homes - Wagga Wagga. Builders License 207647C.