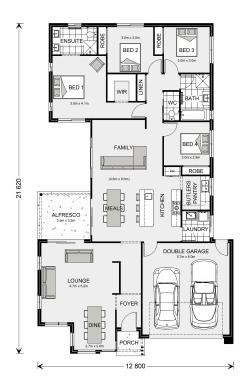

## Northside 229

## Inclusions:

- + Fixed price contract, No surprises
- + Double Glazed Sliding Doors, Double Glazed Awning Windows, Glass sliding door to laundry
- + Smeg 900mm gas cooktop, Smeg 900mm electric oven, Smeg 900mm rangehood, Smeg 600mm S/S Dishwasher
- + 1m wide concrete paths, 60m2 concrete driveway and crossover
- + Wide carpet range, Wide tile range, Wide floor plank range, Wide range colourbond colours, Wide range laminate options
- + M' type engineered slab, Raised 2550mm ceilings

<sup>\*</sup> Package price is based on Northside 229 standard floor plan and standard façade (may be smaller than façade shown). Package may be subject to developer's design review panel, council final approval and G.J. Gardner Homes procedure of purchase. Package price excludes stamp duty on land, legal fees and conveyancing costs (including 6 Legal/74189757\_2 transfer of title and searches). Prices are current as of January 2, 2025 and are inclusive of GST. Prices may change without notice. Packages are subject to availability. Package subject to two separate contracts relating to the building and the land respectively. Photographs may depict fixtures, finishes and features not supplied by G.J Gardner Homes. Excluded items may include but are not limited to landscaping items such as planter boxes, retaining walls, water features, pergolas, screens, driveways and decorative items such as fencing and outdoor kitchens or barbeques. Photographs may also depict inclusions not forming part of the standard design and which may be subject to additional costs. This design and illustration remains the property of G.J Gardner Homes and may not be reproduced in whole or in part without written consent. For detailed home pricing, please talk to a New Homes Consultant or visit our website at https://www.gjgardner.com.au/house-and-land-pricing. Moshude Pty Ltd trading as G.J. Gardner Homes - Wagga Wagga. Builders License 207647C.