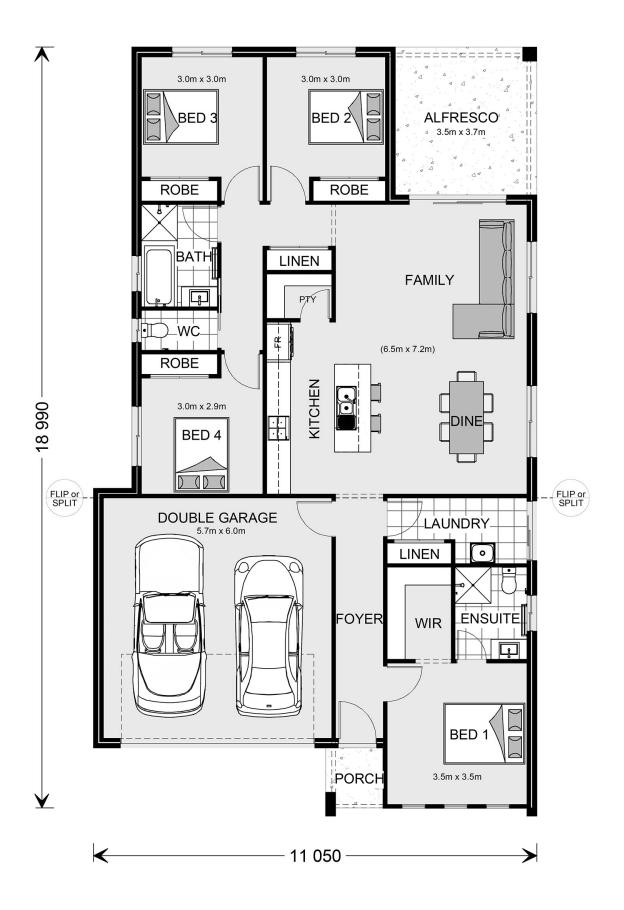

## Cannonvale 191

1338 Wilton Greens, WILTON

Land Area: 746.5 m<sup>2</sup>

Contact Mark Ghaleb on 0429 643 553

<sup>\*</sup> Package price is based on Cannonvale 191 standard floor plan and standard façade (may be smaller than façade shown). Package may be subject to developer's design review panel, council final approval and G.J. Gardner Homes procedure of purchase. Package price excludes stamp duty on land, legal fees and conveyancing costs (including 6 Legal/74189757\_2 transfer of title and searches). Prices are current as of November 23, 2024 and are inclusive of GST. Prices may change without notice. Packages are subject to availability. Package subject to two separate contracts relating to the building and the land respectively. Photographs may depict fixtures, finishes and features not supplied by G.J Gardner Homes. Excluded items may include but are not limited to landscaping items such as planter boxes, retaining walls, water features, pergolas, screens, driveways and decorative items such as fencing and outdoor kitchens or barbeques. Photographs may also depict inclusions not forming part of the standard design and which may be subject to additional costs. This design and illustration remains the property of G.J Gardner Homes and may not be reproduced in whole or in part without written consent. For detailed home pricing, please talk to a New Homes Consultant or visit our website at https://www.gjgardner.com.au/house-and-land-pricing. South Cove Pty Ltd trading as G.J. Gardner Homes Wollongong. Builders License 282935C.