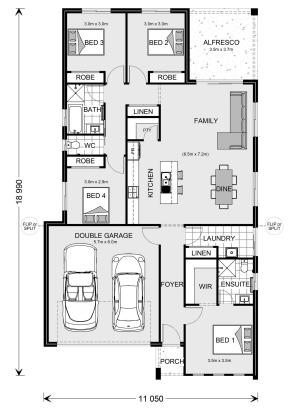

## Cannonvale 191

1338 Wilton Greens, WILTON

Land Area: 746.5 m<sup>2</sup>

Contact Mark Ghaleb on 0429 643 553

<sup>\*</sup> Package price is based on Cannonvale 191 standard floor plan and standard façade (may be smaller than façade shown). Package may be subject to developer's design review panel, council final approval and G.J. Gardner Homes procedure of purchase. Package price excludes stamp duty on land, legal fees and conveyancing costs (including 6 Legal/74189757\_2 transfer of title and searches). Prices are current as of November 23, 2024 and are inclusive of GST. Prices may change without notice. Packages are subject to availability. Package subject to two separate contracts relating to the building and the land respectively. Photographs may depict fixtures, finishes and features not supplied by G.J Gardner Homes. Excluded items may include but are not limited to landscaping items such as planter boxes, retaining walls, water features, pergolas, screens, driveways and decorative items such as fencing and outdoor kitchens or barbeques. Photographs may also depict inclusions not forming part of the standard design and which may be subject to additional costs. This design and illustration remains the property of G.J Gardner Homes and may not be reproduced in whole or in part without written consent. For detailed home pricing, please talk to a New Homes Consultant or visit our website at https://www.gjgardner.com.au/house-and-land-pricing. South Cove Pty Ltd trading as G.J. Gardner Homes Wollongong. Builders License 282935C.