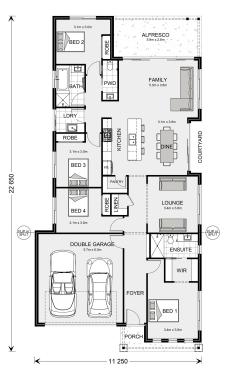

## Banksia 225

⊨ 4 🗁 2.5 🔂 2

\* Package price is based on Banksia 225 standard floor plan and standard façade (may be smaller than façade shown). Package may be subject to developer's design review panel, council final approval and G.J. Gardner Homes procedure of purchase. Package price excludes stamp duty on land, legal fees and conveyancing costs (including 6 Legal/74189757\_2 transfer of title and searches). Prices are current as of January 3, 2025 and are inclusive of GST. Prices may change without notice. Packages are subject to availability. Package subject to two separate contracts relating to the building and the land respectively. Photographs may depict fixtures, finishes and features not supplied by G.J Gardner Homes. Excluded items may include but are not limited to landscaping items such as planter boxes, retaining walls, water features, pergolas, screens, driveways and decorative items such as fencing and outdoor kitchens or barbeques. Photographs may also depict inclusions not forming part of the standard design and which may be subject to additional costs. This design and illustration remains the property of G.J Gardner Homes and may not be reproduced in whole or in part without written consent. For detailed home pricing, please talk to a New Homes Consultant or visit our website at https://www.gjgardner.com.au/house-and-land-pricing. I & C Homes Pty Ltd trading as G.J. Gardner Homes - Taree. Builders License 309023C.