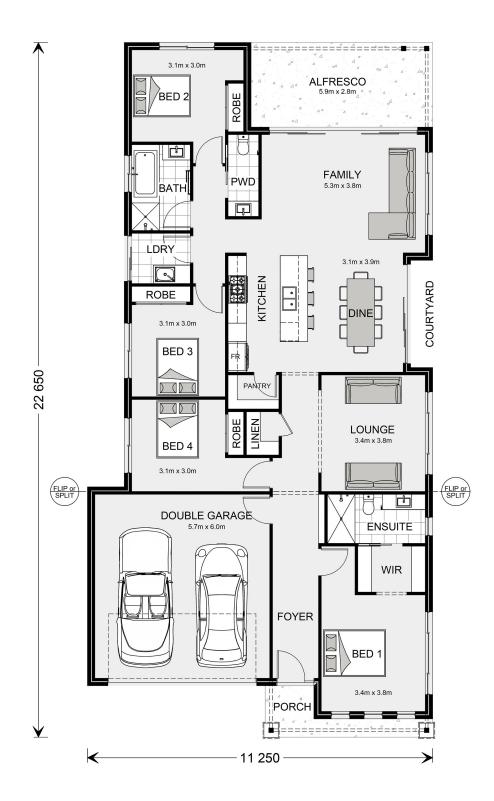

## Banksia 225

⊨ 4 🗁 2.5 🔂 2

\* Package price is based on Banksia 225 standard floor plan and standard façade (may be smaller than façade shown). Package may be subject to developer's design review panel, council final approval and G.J. Gardner Homes procedure of purchase. Package price excludes stamp duty on land, legal fees and conveyancing costs (including 6 Legal/74189757\_2 transfer of title and searches). Prices are current as of January 3, 2025 and are inclusive of GST. Prices may change without notice. Packages are subject to availability. Package subject to two separate contracts relating to the building and the land respectively. Photographs may depict fixtures, finishes and features not supplied by G.J Gardner Homes. Excluded items may include but are not limited to landscaping items such as planter boxes, retaining walls, water features, pergolas, screens, driveways and decorative items such as fencing and outdoor kitchens or barbeques. Photographs may also depict inclusions not forming part of the standard design and which may be subject to additional costs. This design and illustration remains the property of G.J Gardner Homes and may not be reproduced in whole or in part without written consent. For detailed home pricing, please talk to a New Homes Consultant or visit our website at https://www.gjgardner.com.au/house-and-land-pricing. I & C Homes Pty Ltd trading as G.J. Gardner Homes - Taree. Builders License 309023C.