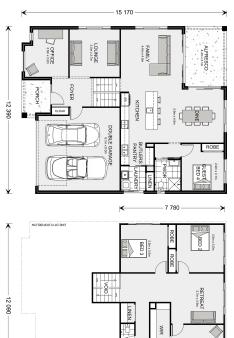

## Laguna 281

Lot 136 Eden Cove, Eden

Land Area: 634.4 m<sup>2</sup>

Contact Stephanie Smith on 0264956200

## Inclusions:

- + Carpet and vinyl plank floor coverings throughout (tiles to all wet areas)
- + Concrete driveway and clothesline
- + 60cm Smeg appliances to Kitchen (cooktop, oven, rangehood, dishwasher)
- + LED downlights
- + Mitsubishi Inverter Reverse Cycle A/C
- + Ability to customise design and inclusions to suit your lifestyle

<sup>\*</sup> Package price is based on Laguna 281 standard floor plan and standard façade (may be smaller than façade shown). Package may be subject to developer's design review panel, council final approval and G.J. Gardner Homes procedure of purchase. Package price excludes stamp duty on land, legal fees and conveyancing costs (including 6 Legal/74189757\_2 transfer of title and searches). Prices are current as of December 27, 2024 and are inclusive of GST. Prices may change without notice. Packages are subject to availability. Package subject to two separate contracts relating to the building and the land respectively. Photographs may depict fixtures, finishes and features not supplied by G.J Gardner Homes. Excluded items may include but are not limited to landscaping items such as planter boxes, retaining walls, water features, pergolas, screens, driveways and decorative items such as fencing and outdoor kitchens or barbeques. Photographs may also depict inclusions not forming part of the standard design and which may be subject to additional costs. This design and illustration remains the property of G.J Gardner Homes and may not be reproduced in whole or in part without written consent. For detailed home pricing, please talk to a New Homes Consultant or visit our website at https://www.gjgardner.com.au/house-and-land-pricing. Sapphire Coast Builders Pty Ltd trading as G.J. Gardner Homes - Sapphire Coast. Builders License 338197C.