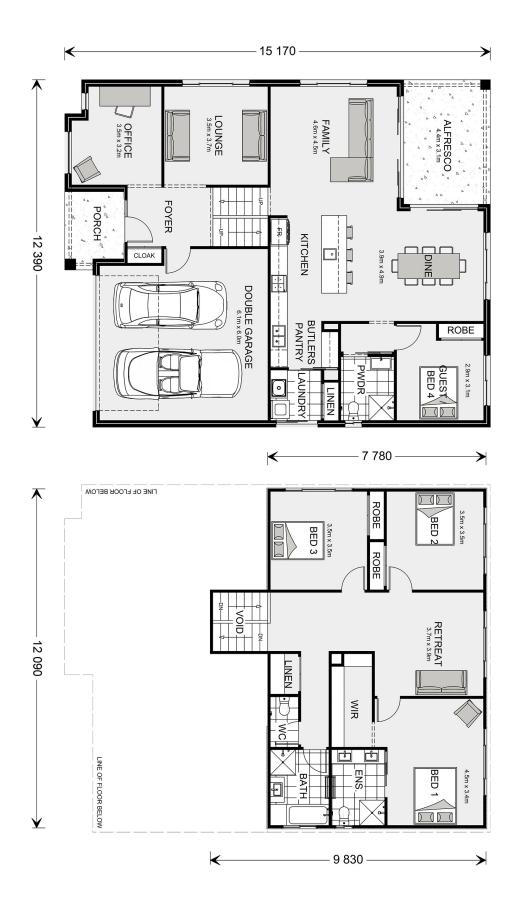

## Laguna 281

Lot 136 Eden Cove, Eden

Land Area: 634.4 m<sup>2</sup>

Contact Stephanie Smith on 0264956200

## Inclusions:

- + Carpet and vinyl plank floor coverings throughout (tiles to all wet areas)
- + Concrete driveway and clothesline
- + 60cm Smeg appliances to Kitchen (cooktop, oven, rangehood, dishwasher)
- + LED downlights
- + Mitsubishi Inverter Reverse Cycle A/C
- + Ability to customise design and inclusions to suit your lifestyle

<sup>\*</sup> Package price is based on Laguna 281 standard floor plan and standard façade (may be smaller than façade shown). Package may be subject to developer's design review panel, council final approval and G.J. Gardner Homes procedure of purchase. Package price excludes stamp duty on land, legal fees and conveyancing costs (including 6 Legal/74189757\_2 transfer of title and searches). Prices are current as of December 27, 2024 and are inclusive of GST. Prices may change without notice. Packages are subject to availability. Package subject to two separate contracts relating to the building and the land respectively. Photographs may depict fixtures, finishes and features not supplied by G.J Gardner Homes. Excluded items may include but are not limited to landscaping items such as planter boxes, retaining walls, water features, pergolas, screens, driveways and decorative items such as fencing and outdoor kitchens or barbeques. Photographs may also depict inclusions not forming part of the standard design and which may be subject to additional costs. This design and illustration remains the property of G.J Gardner Homes and may not be reproduced in whole or in part without written consent. For detailed home pricing, please talk to a New Homes Consultant or visit our website at https://www.gjgardner.com.au/house-and-land-pricing. Sapphire Coast Builders Pty Ltd trading as G.J. Gardner Homes - Sapphire Coast. Builders License 338197C.