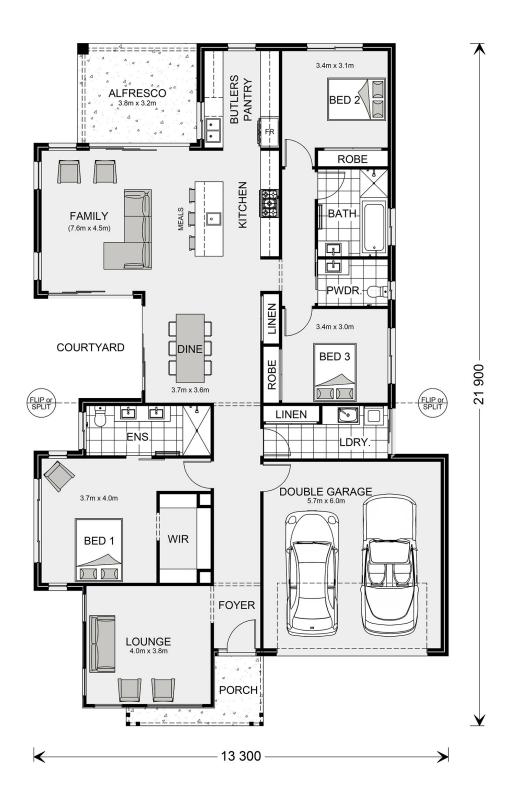

## Millbrook 230

⊨ 3 🗁 2.5 🔂 2

#### Inclusions:

- + Driveway included
- + Large Butlers Pantry
- + Seperate Lounge/Media
- + Courtyard

\* Price listed is indicative only and does not include stamp duty, legal fees or conveyancing costs. Images may depict optional upgrades including fixtures, fencing, landscaping, features, facades, finishes and/or other items which are not included in the stated price. Further information overleaf. For further information, please talk to a New Homes Consultant or visit our website at https://www.gjgardner.com.au/house-and-land-pricing.