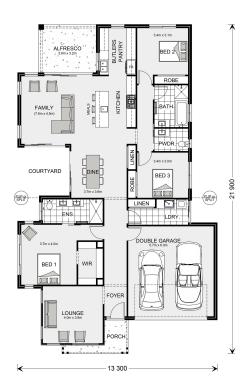

## Millbrook 230

⊨ 3 🗁 2.5 🔂 2

#### Inclusions:

- + Driveway included
- + Large Butlers Pantry
- + Seperate Lounge/Media
- + Courtyard

\* Price listed is indicative only and does not include stamp duty, legal fees or conveyancing costs. Images may depict optional upgrades including fixtures, fencing, landscaping, features, facades, finishes and/or other items which are not included in the stated price. Further information overleaf. For further information, please talk to a New Homes Consultant or visit our website at https://www.gjgardner.com.au/house-and-land-pricing.