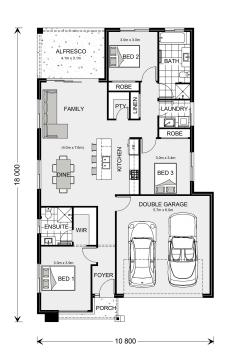

## **Bridgewater 173 (2022)**

Lot 137 Eden Cove, Eden

Land Area: 550 m<sup>2</sup>

Contact Stephanie Smith on 0264956200

## Inclusions:

- + Concrete driveway
- + Carpet and vinyl plank floor coverings throughout (tiles to all wet areas)
- + 60cm Smeg appliances to Kitchen (cooktop, oven, rangehood, dishwasher)
- + Mitsubishi Inverter Reverse Cycle A/C
- + LED downlights
- + Clothesline