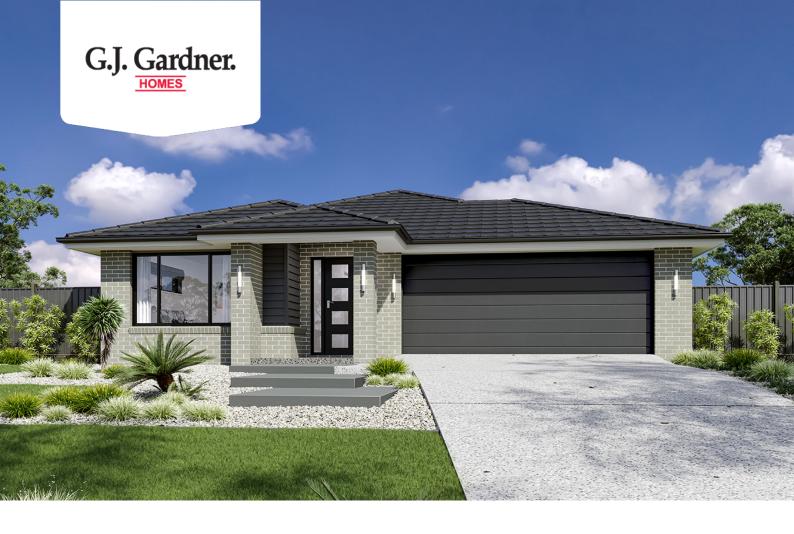

## **Bridgewater 173 (2022)**

Lot 137 Eden Cove, Eden

Land Area: 550 m<sup>2</sup>

Contact Stephanie Smith on 0264956200

## Inclusions:

- + Concrete driveway
- + Carpet and vinyl plank floor coverings throughout (tiles to all wet areas)
- + 60cm Smeg appliances to Kitchen (cooktop, oven, rangehood, dishwasher)
- + Mitsubishi Inverter Reverse Cycle A/C
- + LED downlights
- + Clothesline