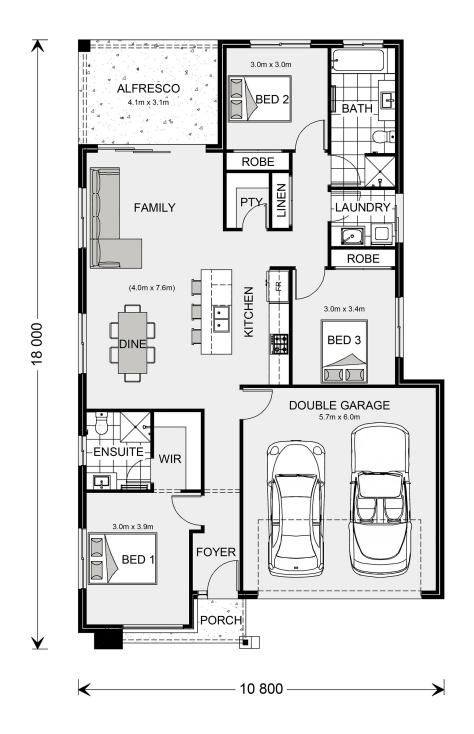

## **Bridgewater 173 (2022)**

Lot 137 Eden Cove, Eden

Land Area: 550 m<sup>2</sup>

Contact Stephanie Smith on 0264956200

## Inclusions:

- + Concrete driveway
- + Carpet and vinyl plank floor coverings throughout (tiles to all wet areas)
- + 60cm Smeg appliances to Kitchen (cooktop, oven, rangehood, dishwasher)
- + Mitsubishi Inverter Reverse Cycle A/C
- + LED downlights
- + Clothesline