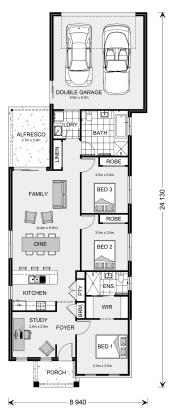

## Greenhill 177

44 Wirraway Boulevard, Badagarang

Land Area: 304 m<sup>2</sup>

Contact Skye Nelson on 0400 890 698

## Inclusions:

- + Double Garage to the rear to suit rear-lane access
- + 5 Minutes to local Shops, Schools & Medical centres
- + 20 minutes to the Beach & 7 minutes to the train station
- + Open the possibilities of a 3 bedroom home with separate study
- + Low maintenance backyard spcae
- + House and Land subject to two separate contracts