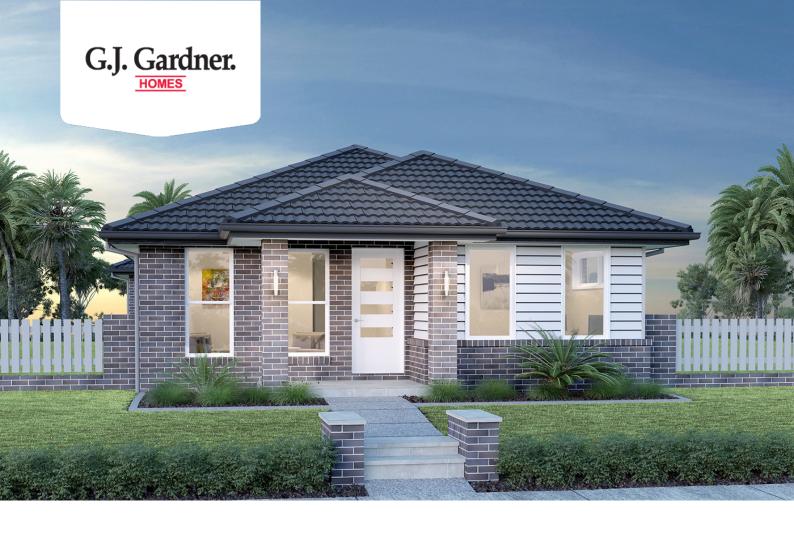

## Greenhill 177

44 Wirraway Boulevard, Badagarang

Land Area: 304 m<sup>2</sup>

Contact Skye Nelson on 0400 890 698

## Inclusions:

- + Double Garage to the rear to suit rear-lane access
- + 5 Minutes to local Shops, Schools & Medical centres
- + 20 minutes to the Beach & 7 minutes to the train station
- + Open the possibilities of a 3 bedroom home with separate study
- + Low maintenance backyard spcae
- + House and Land subject to two separate contracts