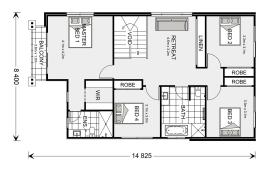

## Balmain 270

⊨ 4 🗁 2.5 🚍 2

\* Package price is based on Balmain 270 standard floor plan and standard façade (may be smaller than façade shown). Package may be subject to developer's design review panel, council final approval and G.J. Gardner Homes procedure of purchase. Package price excludes stamp duty on land, legal fees and conveyancing costs (including 6 Legal/74189757\_2 transfer of title and searches). Prices are current as of December 22, 2024 and are inclusive of GST. Prices may change without notice. Packages are subject to availability. Package subject to two separate contracts relating to the building and the land respectively. Photographs may depict fixtures, finishes and features not supplied by G.J Gardner Homes. Excluded items may include but are not limited to landscaping items such as planter boxes, retaining walls, water features, pergolas, screens, driveways and decorative items such as fencing and outdoor kitchens or barbeques. Photographs may also depict inclusions not forming part of the standard design and which may be subject to additional costs. This design and illustration remains the property of G.J Gardner Homes and may not be reproduced in whole or in part without written consent. For detailed home pricing, please talk to a New Homes Consultant or visit our website at https://www.gjgardner.com.au/house-and-land-pricing. Nobelle Developments Pty Ltd trading as G.J. Gardner Homes - Camden. Builders License 304633C.