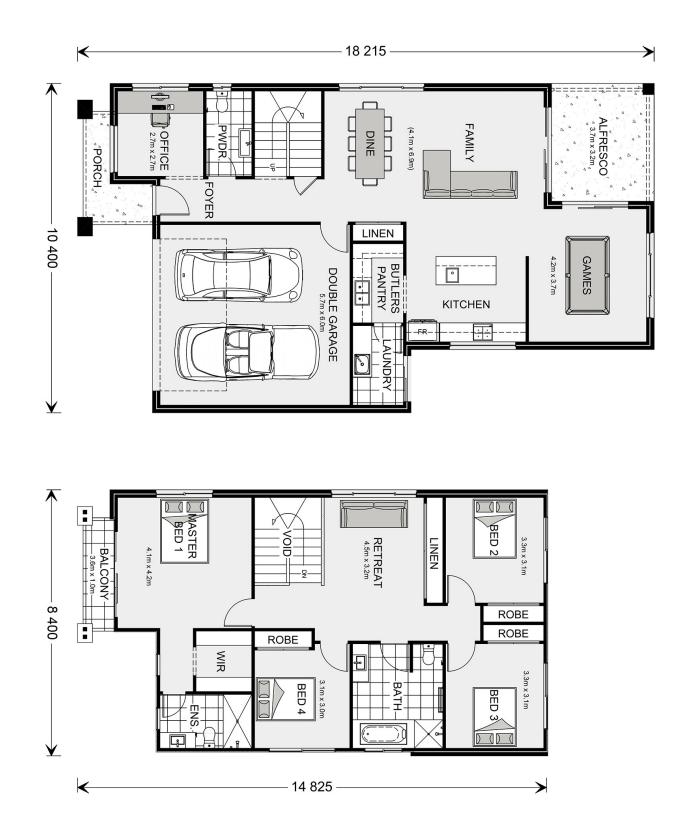

## Balmain 270

⊨ 4 🗁 2.5 🚍 2

\* Package price is based on Balmain 270 standard floor plan and standard façade (may be smaller than façade shown). Package may be subject to developer's design review panel, council final approval and G.J. Gardner Homes procedure of purchase. Package price excludes stamp duty on land, legal fees and conveyancing costs (including 6 Legal/74189757\_2 transfer of title and searches). Prices are current as of December 22, 2024 and are inclusive of GST. Prices may change without notice. Packages are subject to availability. Package subject to two separate contracts relating to the building and the land respectively. Photographs may depict fixtures, finishes and features not supplied by G.J Gardner Homes. Excluded items may include but are not limited to landscaping items such as planter boxes, retaining walls, water features, pergolas, screens, driveways and decorative items such as fencing and outdoor kitchens or barbeques. Photographs may also depict inclusions not forming part of the standard design and which may be subject to additional costs. This design and illustration remains the property of G.J Gardner Homes and may not be reproduced in whole or in part without written consent. For detailed home pricing, please talk to a New Homes Consultant or visit our website at https://www.gjgardner.com.au/house-and-land-pricing. Nobelle Developments Pty Ltd trading as G.J. Gardner Homes - Camden. Builders License 304633C.