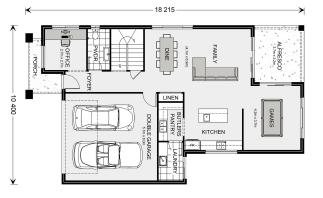

## Balmain 270

⊨ 4 🗁 2.5 🚍 2

\* Package price is based on Balmain 270 standard floor plan and standard façade (may be smaller than façade shown). Package may be subject to developer's design review panel, council final approval and G.J. Gardner Homes procedure of purchase. Package price excludes stamp duty on land, legal fees and conveyancing costs (including 6 Legal/74189757\_2 transfer of title and searches). Prices are current as of December 22, 2024 and are inclusive of GST. Prices may change without notice. Packages are subject to availability. Package subject to two separate contracts relating to the building and the land respectively. Photographs may depict fixtures, finishes and features not supplied by G.J Gardner Homes. Excluded items may include but are not limited to landscaping items such as planter boxes, retaining walls, water features, pergolas, screens, driveways and decorative items such as fencing and outdoor kitchens or barbeques. Photographs may also depict inclusions not forming part of the standard design and which may be subject to additional costs. This design and illustration remains the property of G.J Gardner Homes and may not be reproduced in whole or in part without written consent. For detailed home pricing, please talk to a New Homes Consultant or visit our website at https://www.gjgardner.com.au/house-and-land-pricing. Nobelle Developments Pty Ltd trading as G.J. Gardner Homes - Camden. Builders License 304633C.